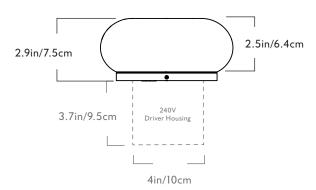

## Series

Sconce 2

**Product** Pillow

Dimensions

L 6.3in/15.9cm x W 6.3in/15.9cm D 2.9in/7.5cm

Weight 2.4lb/1.1kg

Materials Brass, Glass Finishes/Colors

Unlacquered Brass, Polished Nickel

Glass Opal

**Driver location** 

120V: Driver to be installed in the wall

240V: Driver to be installed in the provided enclosure.

Certifications

ADA compliant **UL/cUL** (120V) CE (240V) UL/Outdoor wet rated 120/277V Illumination Integrated LED