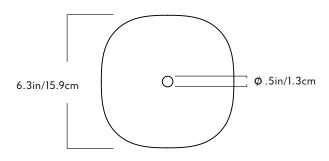

## Series

Sconce 2

**Product** Pillow

Dimensions

L 6.3in/15.9cm x W 6.3in/15.9cm D 2.9in/7.5cm

Weight 2.4lb/1.1kg

Materials Brass, Glass Finishes/Colors

Unlacquered Brass, Polished Nickel