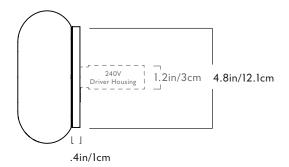

Glass Opal

**Driver location** 

120V: Driver to be installed in the wall

240V: Driver to be installed in the provided enclosure.

Certifications

ADA compliant **UL/cUL** (120V) CE (240V) UL/Outdoor wet rated 120/277V Illumination Integrated LED

Wattage: 8 W Lumens: 400 Lumens est.

Color Temperature: 2700 K, 90+ CRI LED Lifetime: 50,000 Hours est. Dimming: 120V - TRIAC, ELV, 0-10V

277V - 0-10V only

240V Illumination

Integrated LED Wattage: 8 W

Lumens: 400 Lumens est.

Color Temperature: 2700 K, 90+ CRI LED Lifetime: 50,000 Hours est. Dimming: TRIAC, ELV or 0-10V

Fixture Mounting

Designed to be mounted on standard

4in. Electrical Box.

Two #8-32 screws included.

Additional mounting hardware provided

for 240V versions.