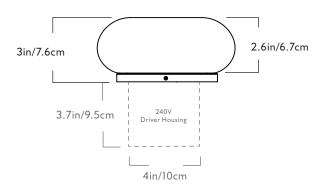

## Series

Sconce 1

**Product** Pillow

Dimensions

L 6.5in/16.5cm x W 6.5in/16.5cm D 3in / 7.6cm

Weight 2.4lb/1.1kg

Materials Brass, Glass Finishes/Colors

Unlacquered Brass, Polished Nickel

Glass Opal

**Driver location** 

120V: Driver to be installed in the wall

240V: Driver to be installed in the

provided enclosure.

Certifications

ADA compliant **UL/cUL** (120V)

CE (240V)