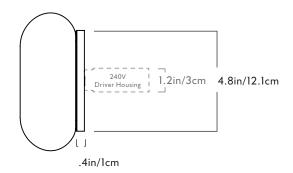

## Series

Sconce 1

**Product** Pillow

Dimensions

L 6.5in/16.5cm x W 6.5in/16.5cm D 3in / 7.6cm

Weight 2.4lb/1.1kg

Materials Brass, Glass Finishes/Colors

Unlacquered Brass, Polished Nickel

Glass Opal

**Driver location** 

120V: Driver to be installed in the wall

240V: Driver to be installed in the

provided enclosure.

Certifications

ADA compliant **UL/cUL** (120V)

CE (240V)