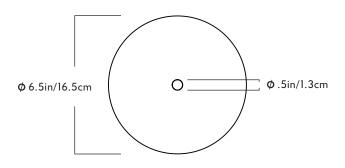

## Series

Sconce 1

**Product** Pillow

Dimensions

L 6.5in/16.5cm x W 6.5in/16.5cm D 3in / 7.6cm

Weight 2.4lb/1.1kg

Materials Brass, Glass Finishes/Colors

Unlacquered Brass, Polished Nickel