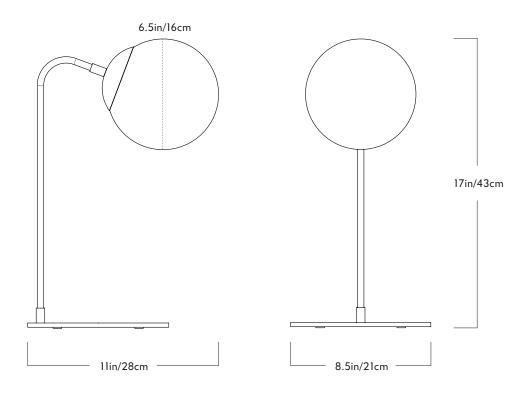

## Desk Lamp

Series Modo

**Product** Desk Lamp

Dimensions

H 17in/43cm x W 11in/28cm x

D 8.5in/21cm

Weight 5.2lb/2.4kg

Materials