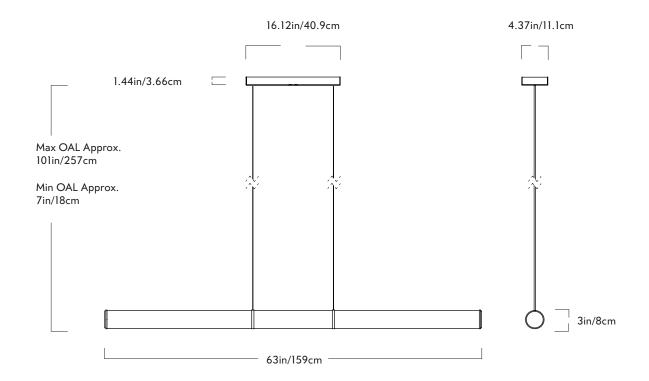

## Pendant - 63 Inches

Series Mini Endless

Product Pendant - 63 inches

Dimensions

Dia 3in/8cm x L 63in/159cm

Weight 10lb/4.5kg Materials Acrylic, steel

**Finishes** 

Blackened steel, Oil-rubbed bronze, Polished nickel, Polished brass

Suspension

Aircraft cable. Ships with 8-foot length. Adjustable on site.

Canopy

6 x 18-inch rectangle in matching metal finish

Certification **UL/cUL** (120) CE (240V)

120V Illumination Integrated LED Wattage: 65 Watts Lumens: 1500 Lumens est. Color Temperature: 2700 Kelvin