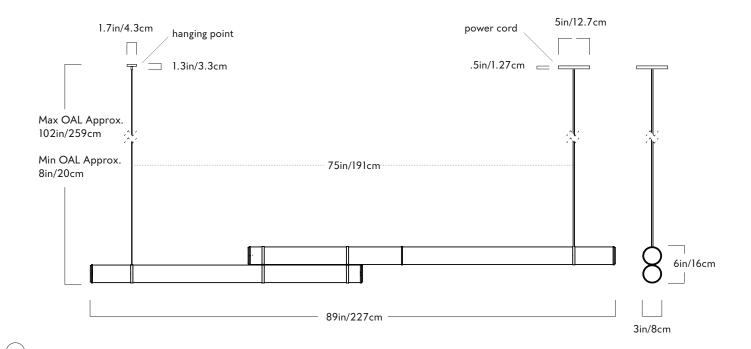

### Product

Double - 89 inches

#### Dimensions

L 89in/227cm x W 3in/8cm x H 6in/16cm

#### Weight

18lb/8kg

#### Canopy

5-inch round in matching metal finish

#### Hanging Hardware

2-inch round in matching metal finish