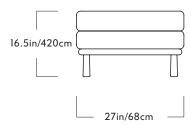

#### Kent

<u>Series</u> Kent

Product Ottoman

Lead Time 14-16 weeks

Dimensions L 27in/68cm x D 27in/68cm x H 17in/43cm

<u>Materials</u> Sustainably harvested solid beech hardwood frame, with solid walnut plinth and legs. Jute web seat and back fillings: Horse Hair, Coconut Fiber, Natural Latex, Duck Feathers and Down.

### Ottoman

Fabric COM, COL Requires 2.5 yards/ 2 mts

<u>Buttons</u> Fabric covered and brass