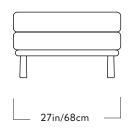

#### Kent

<u>Series</u> Kent

Product Ottoman

Lead Time 14-16 weeks

Dimensions L 27in/68cm x D 27in/68cm x H 17in/43cm

<u>Materials</u> Sustainably harvested solid beech hardwood frame, with solid walnut plinth and legs. Jute web seat and back fillings: Horse Hair, Coconut Fiber, Natural Latex, Duck Feathers and Down.

### Ottoman

Fabric COM, COL Requires 2.5 yards/ 2 mts

<u>Buttons</u> Fabric covered and brass