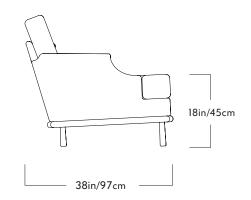

### Kent

<u>Series</u> Kent

Product Lounge Chair

Lead Time 14-16 weeks

<u>Dimensions</u> L 35in/88cm x D 38in/97cm x H 31in/80cm (Seat height 17in/43cm)

<u>Materials</u> Sustainably harvested solid beech hardwood frame, with solid walnut plinth and legs. Jute web seat and back fillings: Horse Hair, Coconut Fiber, Natural Latex, Duck Feathers and Down.

### Lounge Chair

Fabric COM, COL Requires 7 yards/ 6.5 mts

<u>Buttons</u> Fabric covered and brass