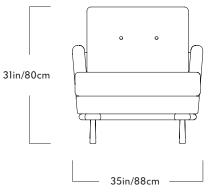

### Kent

<u>Series</u> Kent

Product Lounge Chair

Lead Time 14-16 weeks

<u>Dimensions</u> L 35in/88cm x D 38in/97cm x H 31in/80cm (Seat height 17in/43cm)

<u>Materials</u> Sustainably harvested solid beech hardwood frame, with solid walnut plinth and legs. Jute web seat and back fillings: Horse Hair, Coconut Fiber, Natural Latex, Duck Feathers and Down.

### Lounge Chair

Fabric COM, COL Requires 7 yards/ 6.5 mts

<u>Buttons</u> Fabric covered and brass