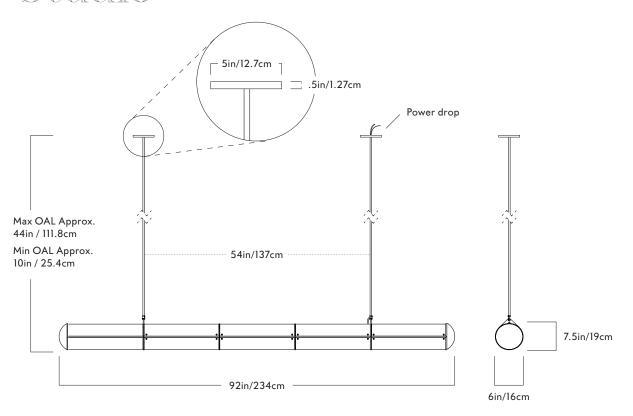

#### Dimensions

L 94in/239cm x W 6in/16cm x H 7.5in/19cm

#### Suspension

1/2-inch aluminum stem in matching metal finish. 35-inch length included with lamp. 72-inch length available for additional cost. Stem length can be adjusted on site.

#### Canopy

2 x 5-inch canopy in matching metal finish

#### Power Drop

Single canopy power drop, fixture can be rotated to match the J-Box location