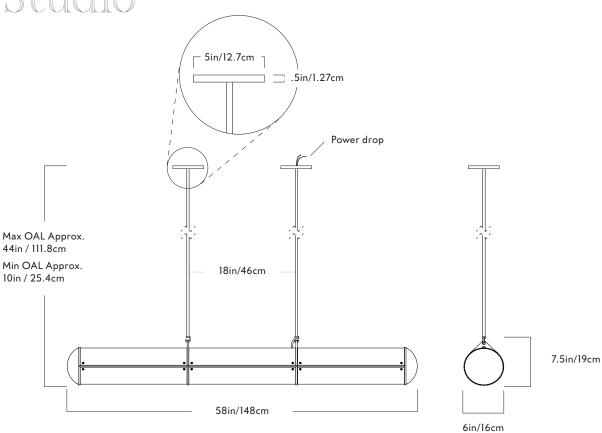

#### Dimensions

L 58in/148cm x W 6in/16cm x H 7.5in/19cm

## Suspension

1/2-inch aluminum stem in matching metal finish. 35-inch length included with lamp. 72-inch length available for additional cost. Stem length can be adjusted on site.

#### Canopy

2 x 5-inch canopy in matching metal finish

#### Power Drop

Single canopy power drop, fixture can be rotated to match the J-Box location