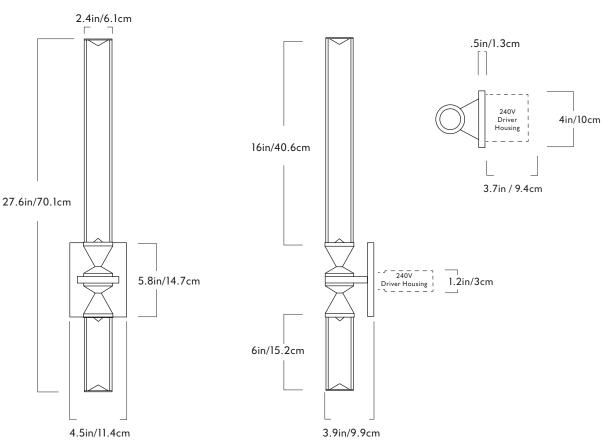

## Castle

Series Castle

Product Sconce 02

Dimensions H 27.6in/70.1cm x W 4.5in/11.4cm x D 3.9in/9.9cm

 $\frac{\text{Weight}}{3.6\text{lb/l.6kg}}$ 

<u>Materials</u> Machined aluminum, glass

## Sconce 02

<u>Finishes / Colors</u> Black, bronze, brushed brass

<u>Glass Options</u> Clear, cream, smoke

Back Plate Rectangle in matching metal finish

Certifications UL, cUL (120V) CE,CB (240V) 120V LED Illumination Integrated LED Wattage: 10 Watts Lumens (Clear): 500 Lumens est. Lumens (Cream): 400 Lumens est. Lumens (Smoke): 200 Lumens est. Color Temperature: 2700K, 90 CRI LED Lifetime: 50,000 hours est. Dimming: TRIAC, ELV or 0-10V

240V LED Illumination Integrated LED Wattage: 10 Watts Lumens (Clear): 500 Lumens est. Lumens (Cream): 400 Lumens est. Lumens (Smoke): 200 Lumens est. Color Temperature: 2700K, 90 CRI LED Lifetime: 50,000 hours est.

Dimming: ELV or 0-10V

Fixture Mounting Designed to be mounted on standard 4in. Electrical Box. Two #8-32 screws included. Additional mounting hardware provided for 240V versions.