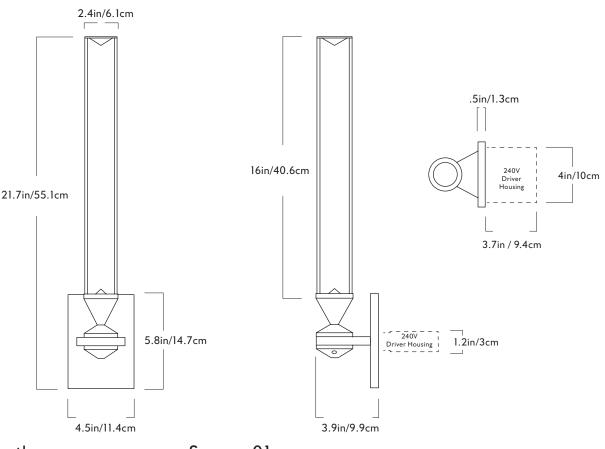

#### Product Sconce 01

Dimensions H 21.7in/55.1cm x W 4.5in/11.4cm x D 3.9in/9.9cm

Weight 3lb/1.4kg

<u>Materials</u> Machined aluminum, glass

## Sconce 01

<u>Finishes / Colors</u> Black, bronze, brushed brass

Glass Options Clear, cream, smoke

Back Plate Rectangle in matching metal finish

Certifications UL, cUL (120V) CE,CB (240V) 120V LED Illumination Integrated LED Wattage: 10 Watts Lumens (Clear): 250 Lumens est. Lumens (Cream): 200 Lumens est. Lumens (Smoke): 100 Lumens est. Color Temperature: 2700K, 90 CRI LED Lifetime: 50,000 hours est. Dimming: TRIAC, ELV or 0-10V