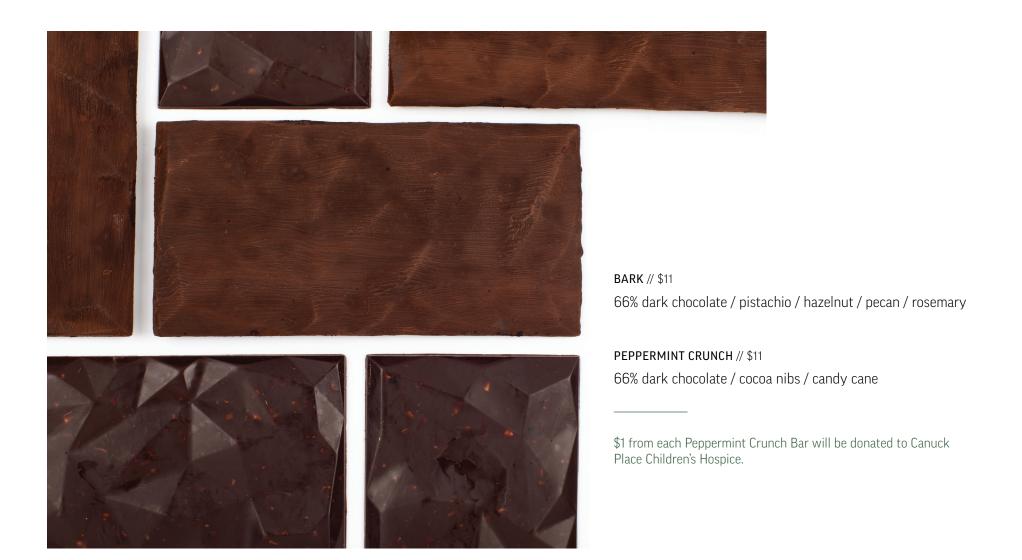

# **SEASONAL POLYGON BARS**

# **POLYGON** BARS

COCOA NIB // \$9 46% milk chocolate / cocoa

nib / sea salt

**POP ROCKS** // \$9

DARK FORCE // \$10

90% dark chocolate

ALMOST CHOCOLATE // \$10

66% dark chocolate / almond / banana / dates / cocoa nib / sea salt