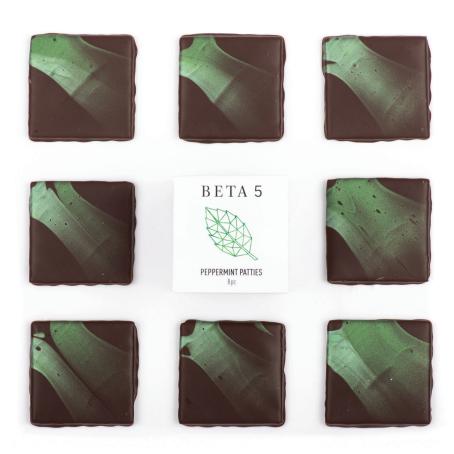

# **STOCKING STUFFERS**

PEPPERMINT PATTIES // \$12

housemade peppermint fondant enrobed in our custom-blended 66% dark chocolate