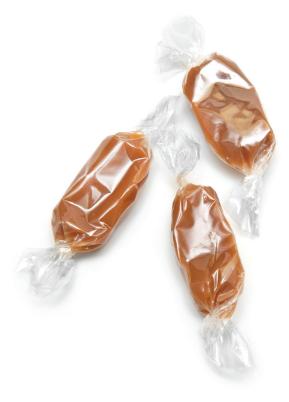

# **STOCKING STUFFERS**

SPICED PECANS // 115g FOR \$12 spiced praline pecans coated in 46% milk chocolate and dusted with cinnamon sugar

SALTED BUTTER CARAMELS // 15 PC \$12

slowly cooked caramel, seasoned with a Vancouver Island sea salt, cut by hand, then wrapped into the perfect bite sized treat