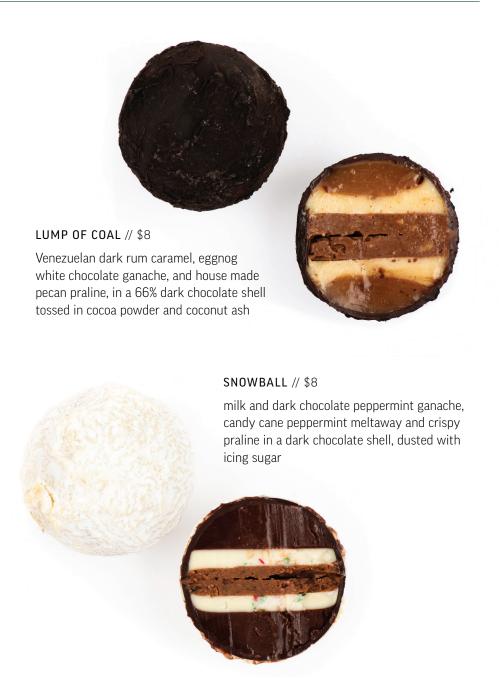

1 x Cocoa Nib Polygon Bar

1 x Peppermint Crunch Polygon Bar

1 x Bark Polygon Bar

1 x Box of Peppermint Patties

1 x Snowball

1 x Lump of Coal