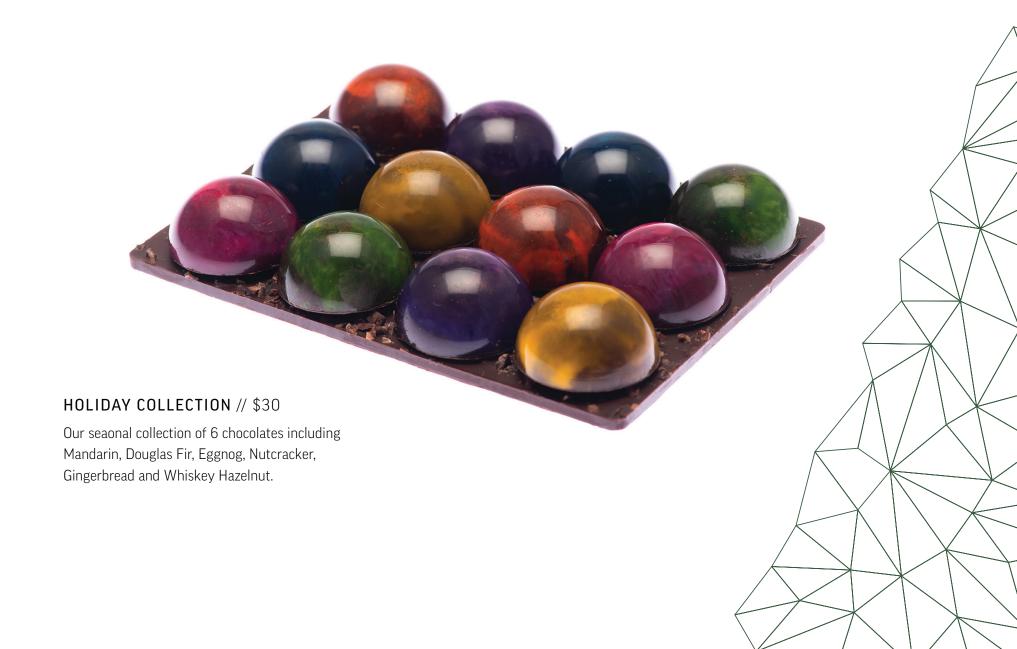

#### COCKTAIL COLLECTION // \$30

our seasonal collection of Cocktail inspired chocolates, including Negroni, Mint Julep, Greenpoint, Sazerac, Dark & Stormy and Tequila Sunrise.

SALTED CHOCOALTE CARAMELS // \$25 FOR 12 - \$13 FOR 6 46% milk chocolate caramel enrobed in 66% dark chocolate