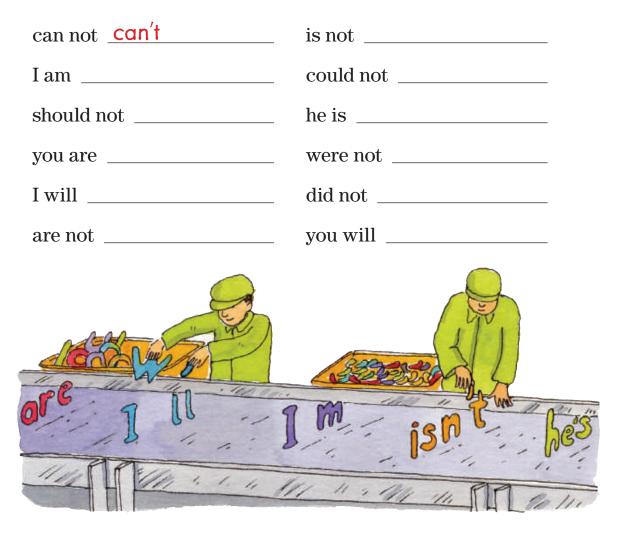

#### Write the **contraction** for each set of words on the line.

Write two sentences that use at least two contractions.