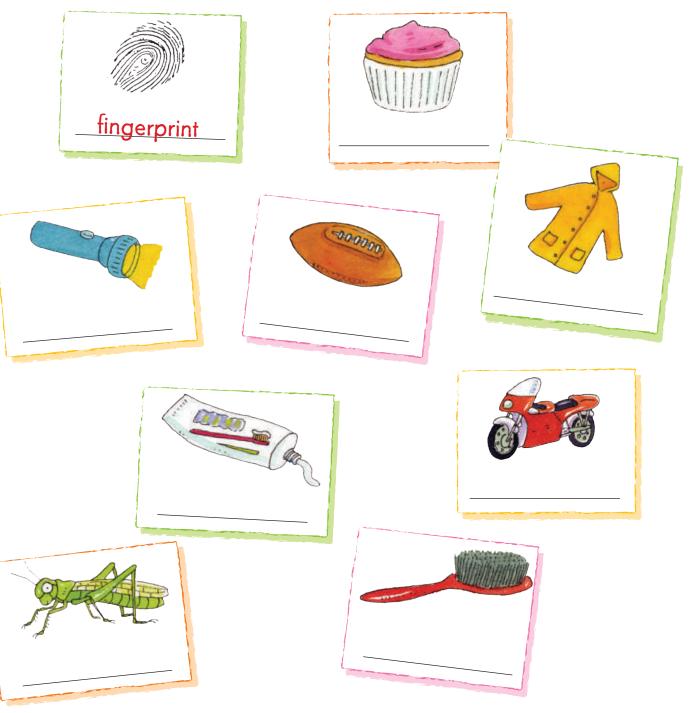

## Together at Last

Write the **compound word** that goes with each picture.

### Brain Box

A **compound word** is formed by joining two words together. How many other **compound words** can you think of? Write at least eight more here.