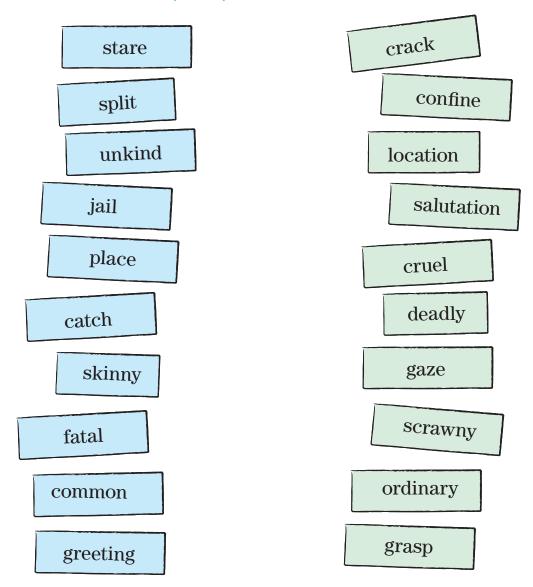

# One and the Same

Each word in the left column has a **synonym** in the right column. Draw a line to match the synonyms.

Write a sentence using two words from the left column. Then write a sentence using two words from the right column.