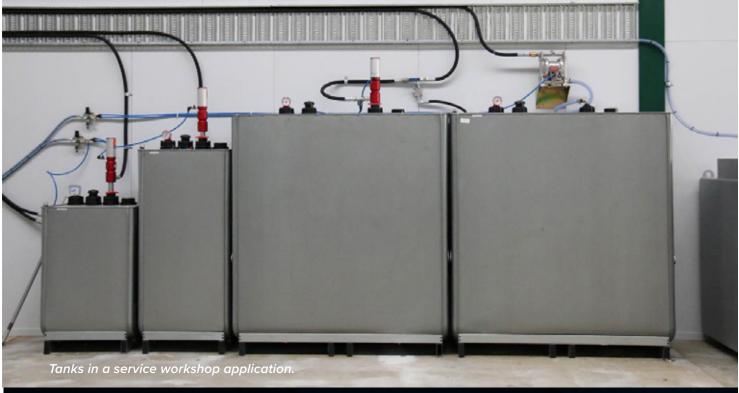

## NEW GENERATION OIL STORAGE TANKS

- Each tank has 4 entry ports, a level gauge, and a leak detection sensor between the inner and outer skin.
- These double-wall tanks are designed to offer the highest level of environmental protection.
- The inner tank is made out of blow-moulded, high-density polyethylene that is seamless, absolutely leak proof and corrosion resistant.
- The outer tank is made of leak-proof corrosion resistant steel which is capable of containing at least 110% of the capacity of the inner tank for maximum protection. Fabricated from galvanized steel, roll seamed (no welds) with an oil and fire resistant seal, making it one of the safest and most reliable tanks on the market.
- 5 Year manufacturers warranty.