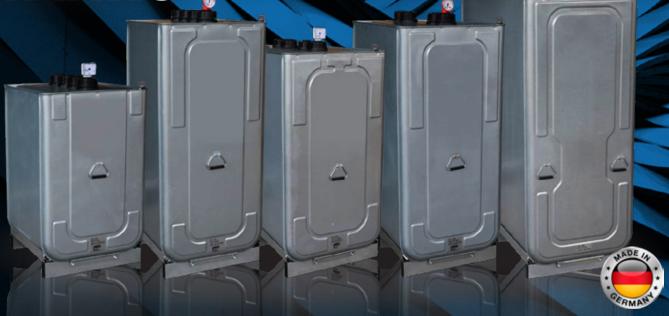

## NEW GENERATION OIL STORAGE TANKS

- Each tank has 4 entry ports, a level gauge, and a leak detection sensor between the inner and outer skin.
- These double-wall tanks are designed to offer the highest level of environmental protection.
- The inner tank is made out of blow-moulded, high-density polyethylene that is seamless, absolutely leak proof and corrosion resistant.
- The outer tank is made of leak-proof corrosion resistant steel which is capable of containing at least 110% of the capacity of the inner tank for maximum protection. Fabricated from galvanized steel, roll seamed (no welds) with an oil and fire resistant seal, making it one of the safest and most reliable tanks on the market.
- 5 Year manufacturers warranty.

| Tank Model  | TST400 | TST620      | TST750 | TST1000D | TST1500     |
|-------------|--------|-------------|--------|----------|-------------|
| Capacity    | 400L   | 620L        | 750L   | 1000L    | 1500L       |
| Length (mm) | 750    | <i>7</i> 50 | 1000   | 1100     | 1650        |
| Width (mm)  | 690    | 690         | 760    | 705      | <i>7</i> 55 |
| Height (mm) | 1175   | 1615        | 1370   | 1610     | 1870        |
| Weight      | 46Kg   | 60Kg        | 67Kg   | 76Kg     | 133Kg       |