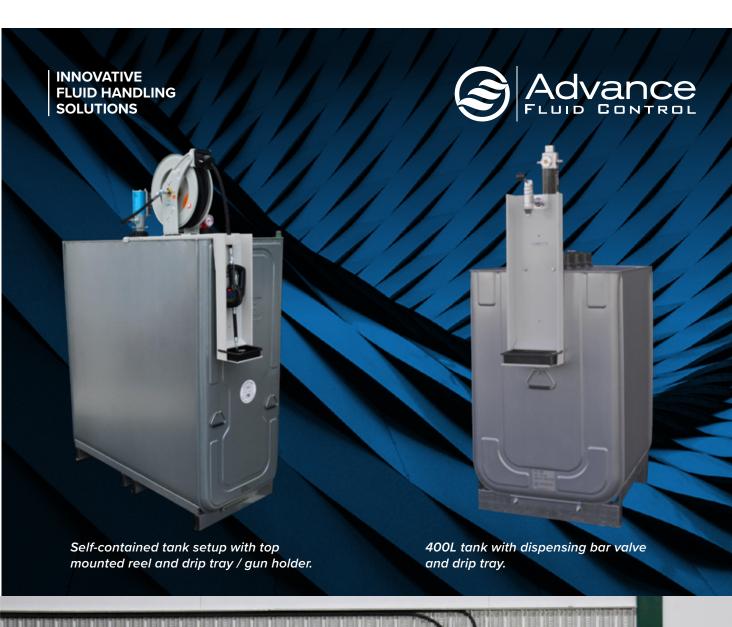

## NEW GENERATION OIL STORAGE TANKS

- Each tank has 4 entry ports, a level gauge, and a leak detection sensor between the inner and outer skin.
- These double-wall tanks are designed to offer the highest level of environmental protection.
- The inner tank is made out of blow-moulded, high-density polyethylene that is seamless, absolutely leak proof and corrosion resistant.
- The outer tank is made of leak-proof corrosion resistant steel which is capable of containing at least 110% of the capacity of the inner tank for maximum protection. Fabricated from galvanized steel, roll seamed (no welds) with an oil and fire resistant seal, making it one of the safest and most reliable tanks on the market.
- 5 Year manufacturers warranty.