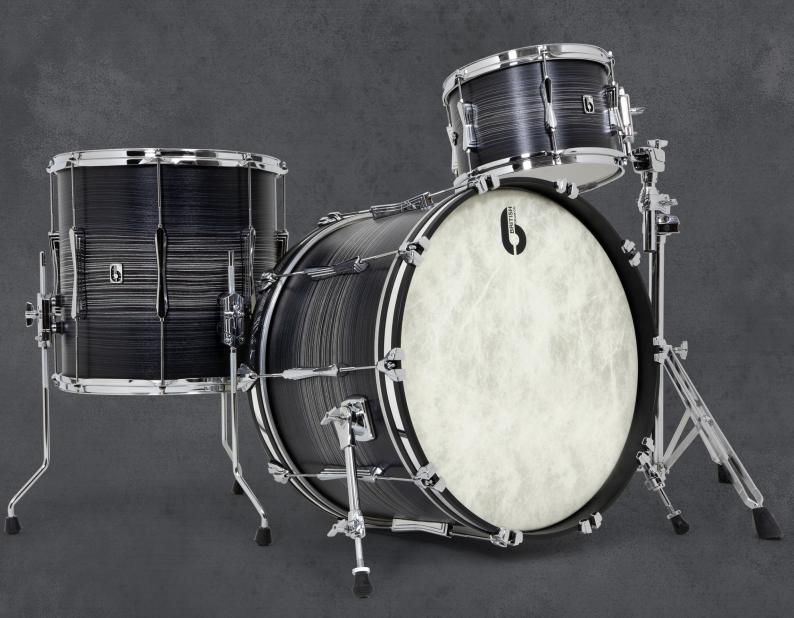

# LOUNGE series

THE POSTMODERN CLASSIC

Lounge Series drums are 100% handcrafted using our unique cold press technology. Mahogany and Scandinavian Birch veneers are cross laminated to form a super strong yet thin 5.5mm shell Finished with an inner veneer of

Finished with an inner veneer of Mahogany and 30 degree round over bearing edges, Lounge series drums deliver superior warmth with a level of definition, projection and power rarely associated with drums of this style.

Class leading tuning flexibility allows drummers to play creatively and with ease in any musical situation. Tune high for exceptionally responsive warmth and brightness whilst tuning low delivers deep rich tones with no loss of response or clarity.

Lounge Series by BDC - The Postmodern Classic