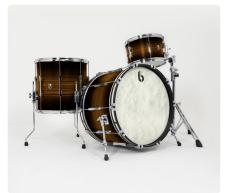

CARNABY BLUE

CARNABY RED

CARNABY TAN

KENSINGTON CROWN

WILTSHIRE WHITE

BY BRITISH DRUM CO.

**NEW** FOR 2022

Lounge Series drums are fitted as standard with our new BDC 'OVERHEAD' drum heads. Designed by BDC the batter heads are clear 10 mil thickness and feature our new 'Headlock' crimping technology which greatly improves tuning stability and the heads durability.