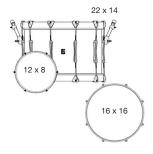

INISHES

Lounge Series is available in six exceptional satin finishes featuring four stunning 'Carnaby' colour variants and two traditional options.

All Lounge finishes are produced from fine engineered eco-friendly veneers.





CARNABY BLUE



CARNABY RED



CARNABY TAN



KENSINGTON CROWN



WILTSHIRE WHITE







BY BRITISH DRUM CO.

**NEW** FOR 2022

Lounge Series drums are fitted as standard with our new BDC 'OVERHEAD' drum heads. Designed by BDC the batter heads are clear 10 mil thickness and feature our new 'Headlock' crimping technology which greatly improves tuning stability and the heads durability.







## AVAIL ABLE SHELL PACK CONFIGURATIONS

#### Lounge Club 18 - 18 12 14



#### Lounge Club 20 - 20 12 14



Lounge US Club 22 - 22 13 16



# **Lounge Club 22 -** 22 12 16



#### **Lounge Club 24 -** 24 13 16



# AVAILABLE SINGLE DRUMS

10 x 7 • 12 x 8 • 13 x 9 • 14 x 10 **Pack Toms** 14 × 14 • 16 × 16 • 18 × 16 Floor Toms

**Bass Drums** 18 x 14 • 20 x 14 • 22 x 14 • 24 x 14

Snare Drums  $14 \times 5.5 \cdot 14 \times 6.5$ 

#### **Cold-Press Moulding**

Cold-press moulding is the key to the British Drum Co. signature sound. As the name suggests, it is a procedure that eliminates the use of heat in the shell building process.

#### Worth the wait

Drawing on our rich experience in woodworking and drum shell manufacture, we believe it is the best way to handcraft our drums. Cold-press moulding maintains the optimum sonic qualities of the wood which would otherwise be compromised by the addition of a heated process. It does mean our drums take a little long