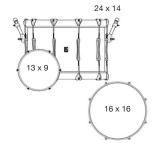

six exceptional satin finishes featuring four stunning 'Carnaby' colour variants and two traditional options.

All Lounge finishes are produced from fine engineered eco-friendly veneers.





CARNABY BLUE



CARNABY RED



CARNABY TAN



KENSINGTON CROWN



WILTSHIRE WHITE







BY BRITISH DRUM CO.

**NEW** FOR 2022

Lounge Series drums are fitted as standard with our new BDC 'OVERHEAD' drum heads. Designed by BDC the batter heads are clear 10 mil thickness and feature our new 'Headlock' crimping technology which greatly improves tuning stability and the heads durability.







## AVAIL ABLE SHELL PACK CONFIGURATIONS

#### Lounge Club 18 - 18 12 14



#### Lounge Club 20 - 20 12 14



Lounge US Club 22 - 22 13 16



# **Lounge Club 22 -** 22 12 16



#### **Lounge Club 24 -** 24 13 16



# AVAILABLE SINGLE DRUMS

10 x 7 • 12 x 8 • 13 x 9 • 14 x 10 **Pack Toms** 14 × 14 • 16 × 16 • 18 × 16 Floor Toms

**Bass Drums** 18 x 14 • 20 x 14 • 22 x 14 • 24 x 14

Snare Drums  $14 \times 5.5 \cdot 14 \times 6.5$ 

#### **Cold-Press Moulding**

Cold-press moulding is the key to the British Drum Co. signature sound. As the name suggests, it is a procedure that eliminates the use of heat in the shell building process.

#### Worth the wait

Drawing on our rich experience in woodworking and drum shell manufacture, we believe it is the best way to handcraft our drums. Cold-press moulding maintains the optimum sonic qualities of the wood which would otherwise be compromised by the addition of a heated process. It does mean our drums take a little longer than most to create, but we believe