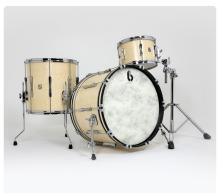

CARNABY BLUE

CARNABY RED

CARNABY TAN

KENSINGTON CROWN

WILTSHIRE WHITE

BY BRITISH DRUM CO.

**NEW** FOR 2022

Lounge Series drums are fitted as standard with our new BDC 'OVERHEAD' drum heads. Designed by BDC the batter heads are clear 10 mil thickness and feature our new 'Headlock' crimping technology which greatly improves tuning stability and the heads durability.