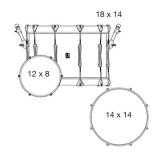

no loss of response or clarity.

Lounge Series by BDC - The Postmodern Classic

# HIGH GRADE SATIN FINISHES

Lounge Series is available in six exceptional satin finishes featuring four stunning 'Carnaby' colour variants and two traditional options.

All Lounge finishes are produced from fine engineered eco-friendly veneers.





CARNABY BLUE



CARNABY RED



CARNABY TAN



KENSINGTON CROWN



WILTSHIRE WHITE







BY BRITISH DRUM CO.

**NEW** FOR 2022

Lounge Series drums are fitted as standard with our new BDC 'OVERHEAD' drum heads. Designed by BDC the batter heads are clear 10 mil thickness and feature our new 'Headlock' crimping technology which greatly improves tuning stability and the heads durability.







## AVAIL ABLE SHELL PACK CONFIGURATIONS

#### Lounge Club 18 - 18 12 14



#### Lounge Club 20 - 20 12 14



Lounge US Club 22 - 22 13 16



# **Lounge Club 22 -** 22 12 16



#### **Lounge Club 24 -** 24 13 16



# AVAILABLE SINGLE DRUMS

10 x 7 • 12 x 8 • 13 x 9 • 14 x 10 **Pack Toms** 14 × 14 • 16 × 16 • 18 × 16 Floor Toms

**Bass Drums** 18 x 14 • 20 x 14 • 22 x 14 • 24 x 14

Snare Drums  $14 \times 5.5 \cdot 14 \times 6.5$ 

#### **Cold-Press Moulding**

Cold-press moulding is the key to the British Drum Co. signature sound. As the name suggests, it is a procedure that eliminates the use of heat in the shell building process.

#### Worth the wait

Drawing on our rich experience in woodworking and drum shell manufacture, we believe it is the best way to handcraft our drums. Cold-press moulding maintains the optimum sonic qualities of the wood which would ot