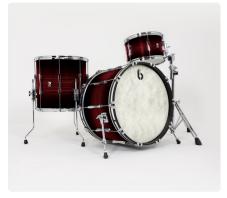

CARNABY BLUE

CARNABY RED

CARNABY TAN

KENSINGTON CROWN

WILTSHIRE WHITE

BY BRITISH DRUM CO.

**NEW** FOR 2022

Lounge Series drums are fitted as standard with our new BDC 'OVERHEAD' drum heads. Designed by BDC the batter heads are clear 10 mil thickness and feature our new 'Headlock' crimping technology which greatly improves tuning stability and the heads durability.