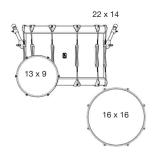

odern Classic

# HIGH GRADE SATIN FINISHES

Lounge Series is available in six exceptional satin finishes featuring four stunning 'Carnaby' colour variants and two traditional options.

All Lounge finishes are produced from fine engineered eco-friendly veneers.





CARNABY BLUE



CARNABY RED



CARNABY TAN



KENSINGTON CROWN



WILTSHIRE WHITE







BY BRITISH DRUM CO.

**NEW** FOR 2022

Lounge Series drums are fitted as standard with our new BDC 'OVERHEAD' drum heads. Designed by BDC the batter heads are clear 10 mil thickness and feature our new 'Headlock' crimping technology which greatly improves tuning stability and the heads durability.







## AVAIL ABLE SHELL PACK CONFIGURATIONS

#### Lounge Club 18 - 18 12 14



#### Lounge Club 20 - 20 12 14



Lounge US Club 22 - 22 13 16



# **Lounge Club 22 -** 22 12 16



#### **Lounge Club 24 -** 24 13 16



# AVAILABLE SINGLE DRUMS

10 x 7 • 12 x 8 • 13 x 9 • 14 x 10 **Pack Toms** 14 × 14 • 16 × 16 • 18 × 16 Floor Toms

**Bass Drums** 18 x 14 • 20 x 14 • 22 x 14 • 24 x 14

Snare Drums  $14 \times 5.5 \cdot 14 \times 6.5$ 

#### **Cold-Press Moulding**

Cold-press moulding is the key to the British Drum Co. signature sound. As the name suggests, it is a procedure that eliminates the use of heat in the shell building process.

#### Worth the wait

Drawing on our rich experience in woodworking and drum shell manufacture, we believe it is the best way to handcraft our drums. Cold-press moulding maintains the optimum sonic qualities of the wood which would otherwise be compromised by the addition of a heated process. It doe