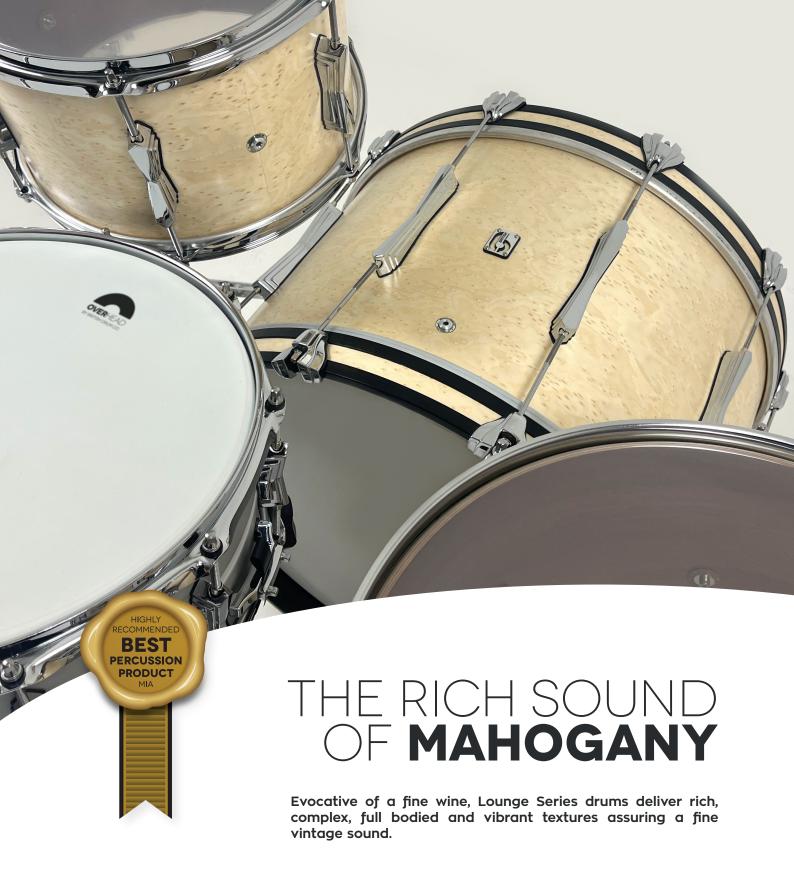

# LOUNGE series

THE POSTMODERN CLASSIC

Lounge Series drums are 100% handcrafted using our unique cold press technology. Mahogany and Scandinavian Birch veneers are cross laminated to form a super strong yet thin 5.5mm shell Finished with an inner veneer of

Finished with an inner veneer of Mahogany and 30 degree round over bearing edges, Lounge series drums deliver superior warmth with a level of definition, projection and power rarely associated with drums of this style.