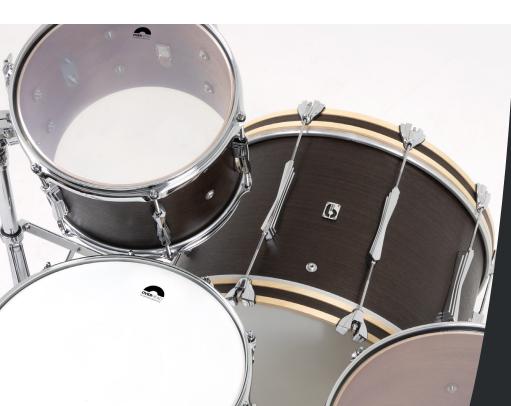

# LOUNGE series

THE POSTMODERN CLASSIC

Lounge Series drums are 100% handcrafted using our unique cold press technology. Mahogany and Scandinavian Birch veneers are cross laminated to form a super strong yet thin 5.5mm shell Finished with an inner veneer of

Finished with an inner veneer of Mahogany and 30 degree round over bearing edges, Lounge series drums deliver superior warmth with a level of definition, projection and power rarely associated with drums of this style.