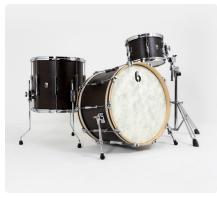

CARNABY BLUE

CARNABY RED

CARNABY TAN

KENSINGTON CROWN

WILTSHIRE WHITE

BY BRITISH DRUM CO.

**NEW** FOR 2022

Lounge Series drums are fitted as standard with our new BDC 'OVERHEAD' drum heads. Designed by BDC the batter heads are clear 10 mil thickness and feature our new 'Headlock' crimping technology which greatly improves tuning stability and the heads durability.