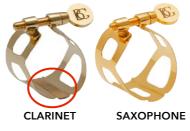

# **METAL LIGATURES**

**METAL LIGATURES** ARE PERFECT FOR LARGE CONCERT HALLS AND FOR SOLOISTS THAT NEED A BIGGER SOUND. EACH PLATING PROVIDES A UNIQUE SOUND

### **TRADITION: DIRECT SOUND PROJECTION**

| SILVER PLATED                | - | Clear, brilliant & colourful sound                                               |
|------------------------------|---|----------------------------------------------------------------------------------|
| GOLD LACQUERED               | - | Brilliant & colorful sound                                                       |
| Rose gold                    | - | COLOURFUL SOUND, SOFT & DEEP                                                     |
| 24K GOLD PLATED              | - | BRILLIANT, COLOURFUL SOUND. EXCEPTIONAL RADIANCE                                 |
| BLACK LACQUERED              | - | COMPACT AND VERY CENTERED SOUND                                                  |
| Rose gold<br>24K Gold Plated | - | Colourful sound, soft & deep<br>Brilliant, colourful sound. Exceptional radiance |