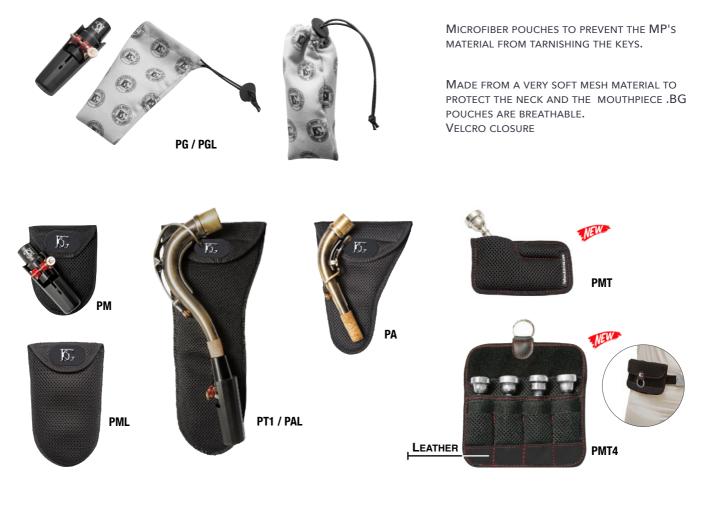

### PAGE

| 3  | LIGATURES                             |
|----|---------------------------------------|
| 6  | SWABS                                 |
| 11 | Pad Dryers / Care Cloths              |
| 12 | Combo Packs / Piano Key cover         |
|    | Cosy & warmer                         |
| 13 | INSIDE CASE COVER                     |
| 14 | POUCHES FOR MP AND NECKS              |
| 15 | STRAPS                                |
| 26 | MOUTHPIECE CUSHIONS / REED PERFORMERS |
| 27 | CORK GREASE / THUMB REST CUSHIONS     |
|    | Stands                                |
| 28 | Leather Valve Guard                   |
|    | WIRELESS TRANSMITTER CASE / FLOOR MAT |
| 29 | Spare Parts                           |