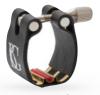

# JAZZ LIGATURES

JAZZ MOUTHPIECES OFTEN HAVE SPECIFIC DIMENSIONS. TO DISCOVER THE LIGATURES THAT FIT ON YOUR MOUTHPIECE, PLEASE CHECK OUR "LIGATURE SIZING CHART"

### UNIVERSAL JAZZ: FITS 90% OF ALL METAL MOUTHPIECES

| SILVER PLATED   | - | Bright sound                                     |
|-----------------|---|--------------------------------------------------|
| GOLD LACQUERED  | - | Brilliant & full sound                           |
| Rose gold       | - | COLOURFUL SOUND, SOFT & DEEP                     |
| 24K GOLD PLATED | - | COLOURFUL SOUND. RICHER IN ALL REGISTERS         |
| MATTE BLACK     |   | Soft and centered sound, ideal for sound effects |