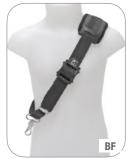

FAGOTTINO

SEAT STRAP Adjustable metal hook

ADJUSTABLE LEATHER CAP

| SHOULDER + SEAT STRAP |                                       | COTTON PADDING |
|-----------------------|---------------------------------------|----------------|
| <u>B01</u>            | <b>BASSOON.</b> SHOULDER + SEAT STRAP | . "2 in 1"     |