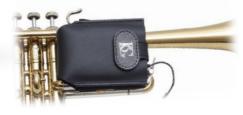

-------|
| A | <u>21 B</u> | REGULAR. CLARINET AND OBOE |
| A | A23 B       | LARGE. CLARINET AND OBOE   |

### **INSTRUMENT STAND**

BG stands are made from ABS plastic making them lightweight, compact easy to set up, with a cross design for excellent stability. Packs flat.





### ACCESSORIES

### **LEATHER VALVE GUARD**



Fine quality leather. Anti perspirant lining. Easy adjustment. Velcro closure. Handmade in France



### **WIRELESS TRANSMITTER CASE FOR SAX & TRUMPET**



The wireless transmitter case is the ideal solution for securely fastening your equipment, while offering the option of quickly removing it. Versions for alto / tenor sax in fabric and for trumpet in leather.

This ingenious design combines aesthetics and security, guaranteeing trouble-free performance on stage.



 PW
 FOR ALTO AND TENOR SAX. FABRIC MATERIAL

 PWT
 FOR TRUMPET. LEATHER

### **FLOOR MAT COVER**

PROTECTS FLOOR FROM PROJECTION. PERFECT FOR SCHOOL, CONCERT. DURABLE AND EASY TO FOLD. COMPACT & TRAVEL FRIENDLY. WATERPROOF NYLON + WASHABLE MICROFIBER.

Made in France





NEW



AV FM MICROFIBER + NYLON

WWW.BGFRANCKBICHON.COM

## **SPARE PARTS**

| ACB1    | Bb Clarinet            | L6 - L4R - L4SR - L4RS                 | Fabric          |
|---------|------------------------|----------------------------------------|-----------------|
|         | Bb German Clarinet     | L7 - L7R - L7SR                        | FABRIC          |
| ACB3    | Alto sax               | L12 - L12SR - L12RS -L12RSJ            | FABRIC          |
|         | BASS CLARINET          | L9 - L9R - L9SR