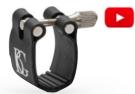

# JAZZ LIGATURES

JAZZ MOUTHPIECES OFTEN HAVE SPECIFIC DIMENSIONS. TO DISCOVER THE LIGATURES THAT FIT ON YOUR MOUTHPIECE, PLEASE CHECK OUR "LIGATURE SIZING CHART"

### UNIVERSAL JAZZ: FITS 90% OF ALL METAL MOUTHPIECES

| SILVER PLATED   | - | Bright sound                                     |
|-----------------|---|--------------------------------------------------|
| GOLD LACQUERED  | - | Brilliant & full sound                           |
| Rose gold       | - | COLOURFUL SOUND, SOFT & DEEP                     |
| 24K GOLD PLATED | - | COLOURFUL SOUND. RICHER IN ALL REGISTERS         |
| MATTE BLACK     |   | Soft and centered sound, ideal for sound effects |