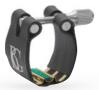

# JAZZ LIGATURES

JAZZ MOUTHPIECES OFTEN HAVE SPECIFIC DIMENSIONS. TO DISCOVER THE LIGATURES THAT FIT ON YOUR MOUTHPIECE, PLEASE CHECK OUR "LIGATURE SIZING CHART"

### UNIVERSAL JAZZ: FITS 90% OF ALL METAL MOUTHPIECES

| SILVER PLATED   | - | Bright sound                                     |
|-----------------|---|--------------------------------------------------|
| GOLD LACQUERED  | - | Brilliant & full sound                           |
| Rose gold       | - | COLOURFUL SOUND, SOFT & DEEP                     |
| 24K GOLD PLATED | - | COLOURFUL SOUND. RICHER IN ALL REGISTERS         |
| MATTE BLACK     |   | Soft and centered sound, ideal for sound effects |