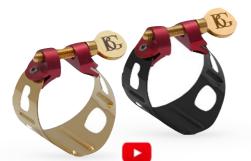

# **METAL LIGATURES**

**METAL LIGATURES** ARE PERFECT FOR LARGE CONCERT HALLS AND FOR SOLOISTS THAT NEED A BIGGER SOUND. EACH PLATING PROVIDES A UNIQUE SOUND

### **TRADITION: DIRECT SOUND PROJECTION**

| SILVER PLATED                | - | Clear, brilliant & colourful sound                                               |
|------------------------------|---|----------------------------------------------------------------------------------|
| GOLD LACQUERED               | - | Brilliant & colorful sound                                                       |
| Rose gold                    | - | COLOURFUL SOUND, SOFT & DEEP                                                     |
| 24K GOLD PLATED              | - | BRILLIANT, COLOURFUL SOUND. EXCEPTIONAL RADIANCE                                 |
| BLACK LACQUERED              | - | COMPACT AND VERY CENTERED SOUND                                                  |
| Rose gold<br>24K Gold Plated | - | Colourful sound, soft & deep<br>Brilliant, colourful sound. Exceptional radiance |