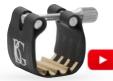

# JAZZ LIGATURES

JAZZ MOUTHPIECES OFTEN HAVE SPECIFIC DIMENSIONS. TO DISCOVER THE LIGATURES THAT FIT ON YOUR MOUTHPIECE, PLEASE CHECK OUR "LIGATURE SIZING CHART"

### UNIVERSAL JAZZ: FITS 90% OF ALL METAL MOUTHPIECES

| SILVER PLATED   | - | Bright sound                                     |
|-----------------|---|--------------------------------------------------|
| GOLD LACQUERED  | - | Brilliant & full sound                           |
| Rose gold       | - | COLOURFUL SOUND, SOFT & DEEP                     |
| 24K GOLD PLATED | - | COLOURFUL SOUND. RICHER IN ALL REGISTERS         |
| MATTE BLACK     |   | Soft and centered sound, ideal for sound effects |

LIGATURES SIZING CHART