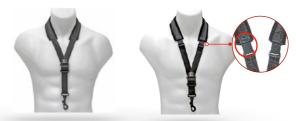

COMFORT AND MOBILITY OF THE MUSICIAN DEPEND ON THEM. AT BG WE HAVE STUDIED, THROUGH HUNDREDS OF REHEARSALS, THE MOST PRACTICAL CONNECTION SYSTEM FOR EACH INSTRUMENT.

BG STRAPS OFFER THREE DIFFERENT HOOKS: OPEN METAL HOOK (M) ABS PLASTIC SNAP HOOK (SH) AND METAL SNAP HOOK COATED (MSH).

**OPEN METAL HOOKS** ARE PERFECT FOR DOUBLERS WHO NEED SECURE AND FAST CHANGE WHILE ON STAGE. **SNAP HOOKS** ARE RECOMMENDED FOR KIDS AND FOR PEOPLE PLAYING ON A CHAIR SO THE SAX WILL NOT FALL DOWN. **METAL SNAP HOOK COATED** PREVENTS ANY SCRATCH ON SAX AND AVOIDS NOISES WHEN RECORDING.





**SH** Abs Plastic Snap Hook

MSH Metal Snap Hook Coated

BG RECOMMENDS ONLY USING THE METAL HOOK (M OR MSH) FOR BARITONE SAXOPHONE AND ALL SAXOPHONES PLAYED IN MARCHING BAND SETTINGS

### **REGULAR OR ELASTIC SLING**



AT BG, EVERY DETAIL IS IMPORTANT. LONG AGO, WE CREATED THE ELASTIC VERSION OF OUR MOST POPULAR STRAP: "COMFORT".

The details make the difference, the elastic at BG straps are deliberately located on each side and not on the NECK, thus avoiding friction which may cause skin irritation

REGULAR STRAPS HELP PLAYERS TO IMPROVE THE EMBOUCHURE CONTROL. ELASTIC STRAPS LIMIT NECK PRESSURE WHEN MOVING ON STAGE

EACH DESIGN IS DIFFERENT, IT IS UP TO EACH PLAYER TO FIND THE CONCEPT AND MODEL BEST SUITED TO THEIR EXPECTATIONS TO FIND THE CONCEPT AND MODEL THAT BEST SUITS HIS OR HER NEEDS.

transtitiction.

# **ZEN: THE COMFORT SOLUTION**



SINCE 1985 BG IS A PIONEER IN THE CONCEPTION, DESIGN AND MANUFACTURE OF STRAPS. FROM THE VERY BEGINNING, BG STRAPS PRESENTED A WELL THOUGHT-OUT CONCEPT DOWN TO