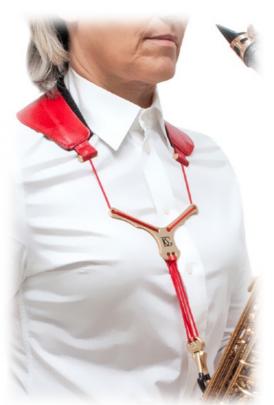

--|---------------------------|--------------------------------------------------|
| <u>PML</u> | Mouthpieces               | Trumpet<br>All saxophones & All clarinet<br>Tuba |
| <u>PT1</u> | MOUTHPIECE + NECK MOUNTED | Tenor saxophone                                  |
| PAL        | MOUTHPIECE + NECK MOUNTED | Alto saxophone                                   |
| <u>PA</u>  | Neck                      | Alto & Bari saxophone                            |
| PMT        | 1 MOUTHPIECE              | TRUMPET, CORNET FLUGELHORN                       |
| PMT4       | 4 Mouthpieces             | TRUMPET, CORNET FLUGELHORN                       |
|            |                           |                                                  |



### **BG PRIORITIES** Comfort, reliability, durability



VERY DAY, WE PAY MORE ATTENTION TO THE PAIN ASSOCIATED WITH PLAYING A MUSICAL INSTRUMENT. THROUGHOUT THE YEARS OF THEIR MUSICAL CAREERS, MUSICIANS SPEND MANY HOURS WITH AN EXTRA HEAVY WEIGHT OVER THEIR CERVICAL SPINE, SHOULDERS AND THEIR RIGHT HAND THUMB.

Musicians often need frequent medical treatments to remedy an injury that developed over time. BG's goal is to prevent the problem from developing in the first place. BG designs each of it's straps thinking about both the musician's health and the instrument's safety.

To take care of the musicians health, we distribute the weight of the instrument to avoid injuring vital areas of the musician's anatomy. This is so that the body posture is as natural as possible when playing. Bass clarinet straps like the Harness or more recently the "