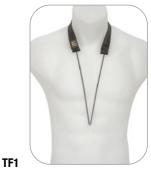

|
|             | METAL HOOK + LEATHER LOOP ATTACHMENT |  |





# **BRASS STRAPS**

### **STRAPS FOR TUBA & EUPHONIUM**





THICK LEATHER PAD

**RELIEVES INSTRUMENT WEIGHT, PREVENTS FATIGUE, REDUCES** NECK PAIN AND INCREASES PLAYER SAFETY & COMFORT. THICK COTTON PADDING ABSORBS PERSPIRATION.

### **STRAP FOR TRUMPET**



THIS STRAP IS SPECIALLY DESIGNED FOR THOSE TRUMPET PLAYERS WHO PLAY IN MARCHING BAND OR ON STAGE FOR TEACHERS. ALLOWS THE MUSICIAN TO BE FREE OF MOVEMENT. MADE IN SOFT NYLON. LIGHT AND RESISTANT

### **CLASSIC GUITAR STRAPS**





SHOULDER

SHOULDER

| SHOULDER   | COTTON PADDING WITH THICK LEATHER PAD |
|------------|---------------------------------------|
| <u>T01</u> | 2 Metal snap hooks coated             |
| т03        | 2 HOOP ATTACHMENTS                    |





HANDS FREE. LIGHT AND RESISTANT

| FLEX |                       |
|------|-----------------------|
| TF1  | Soft Nylon with sling |



COTTON PADDED - ON COMFORT AND LEATHER MODEL - TO ABSORB PERSPIRATION AND OFFER EXTRA COMFORT.



**ABS HOOK** 



GCL ABSORBS PERSPIRATION. ABS HOOK

**COTTON PADDING** 

GCC ABSORBS PERSPIRATION. ABS HOOK NEW



WWW.BGFRANCKBICHON.COM

LEATHER

25

LV

### ACCESSORIES MOUTHPIECE CUSHIONS

PROTECTS THE MOUTHPIECE FROM DAMAGE OF TEETH AND INCREASES COMFORT FROM THE VIBRATIONS WHICH DISTORT THE PLAYERS PERCEPTION OF THEIR TONE. MADE FROM SOFT AND LONG LASTING MATERIAL. SUITABLE FOR BOTH CLARINET AND SAXOPHONE.

| A CONTRACTOR OF | Free<br>4 |
|------------------------------------------------------------------------------------------------------------------