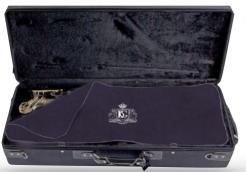

### PAGE

| 3  | LIGATURES                             |
|----|---------------------------------------|
| 6  | SWABS                                 |
| 11 | Pad Dryers / Care Cloths              |
| 12 | Combo Packs / Piano Key cover         |
|    | Cosy & warmer                         |
| 13 | INSIDE CASE COVER                     |
| 14 | POUCHES FOR MP AND NECKS              |
| 15 | STRAPS                                |
| 26 | MOUTHPIECE CUSHIONS / REED PERFORMERS |
| 27 | CORK GREASE / THUMB REST CUSHIONS     |
|    | Stands                                |
| 28 | Leather Valve Guard                   |
|    | WIRELESS TRANSMITTER CASE / FLOOR MAT |
| 29 | Spare Parts                           |