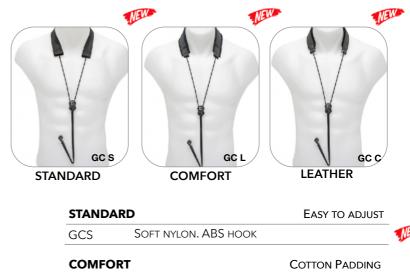

T. THICK COTTON PADDING ABSORBS PERSPIRATION.

### **STRAP FOR TRUMPET**



THIS STRAP IS SPECIALLY DESIGNED FOR THOSE TRUMPET PLAYERS WHO PLAY IN MARCHING BAND OR ON STAGE FOR TEACHERS. ALLOWS THE MUSICIAN TO BE FREE OF MOVEMENT. MADE IN SOFT NYLON. LIGHT AND RESISTANT

### **CLASSIC GUITAR STRAPS**





SHOULDER

SHOULDER

| SHOULDER   | COTTON PADDING WITH THICK LEATHER PAD |
|------------|---------------------------------------|
| <u>T01</u> | 2 Metal snap hooks coated             |
| т03        | 2 HOOP ATTACHMENTS                    |





HANDS FREE. LIGHT AND RESISTANT

| FLEX |                       |
|------|-----------------------|
| TF1  | Soft Nylon with sling |



COTTON PADDED - ON COMFORT AND LEATHER MODEL - TO ABSORB PERSPIRATION AND OFFER EXTRA COMFORT.



**ABS HOOK** 



GCL ABSORBS PERSPIRATION. ABS HOOK

**COTTON PADDING** 

GCC ABSORBS PERSPIRATION. ABS HOOK NEW



WWW.BGFRANCKBICHON.COM

LEATHER

25

LV

### ACCESSORIES MOUTHPIECE CUSHIONS

PROTECTS THE MOUTHPIECE FROM DAMAGE OF TEETH AND INCREASES COMFORT FROM THE VIBRATIONS WHICH DISTORT THE PLAYERS PERCEPTION OF THEIR TONE. MADE FROM SOFT AND LONG LASTING MATERIAL. SUITABLE FOR BOTH CLARINET AND SAXOPHONE.

| A CONTRACTOR OF | Free<br>4 |
|----------------------------------------------------------------------------------------------------------------------------------------------------------------------------------------------------------------------------------------------------------------------------------------------------------------------------------------------------------------------------