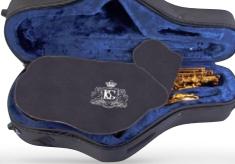

### PAGE

| 3  | LIGATURES                             |
|----|---------------------------------------|
| 6  | SWABS                                 |
| 11 | Pad Dryers / Care Cloths              |
| 12 | Combo Packs / Piano Key cover         |
|    | Cosy & warmer                         |
| 13 | INSIDE CASE COVER                     |
| 14 | POUCHES FOR MP AND NECKS              |
| 15 | STRAPS                                |
| 26 | MOUTHPIECE CUSHIONS / REED PERFORMERS |
| 27 | CORK GREASE / THUMB REST CUSHIONS     |
|    | Stands                                |
| 28 | Leather Valve Guard                   |
|    | WIRELESS TRANSMITTER CASE / FLOOR MAT |
| 29 | Spare Parts                           |