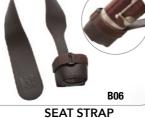

FAGOTTINO

SEAT STRAP Adjustable metal hook

ADJUSTABLE LEATHER CAP

| SHOULDER + SEAT STRAP |                                       | COTTON PADDING |
|-----------------------|---------------------------------------|----------------|
| <u>B01</u>            | <b>BASSOON.</b> SHOULDER + SEAT STRAP | . "2 in 1"     |