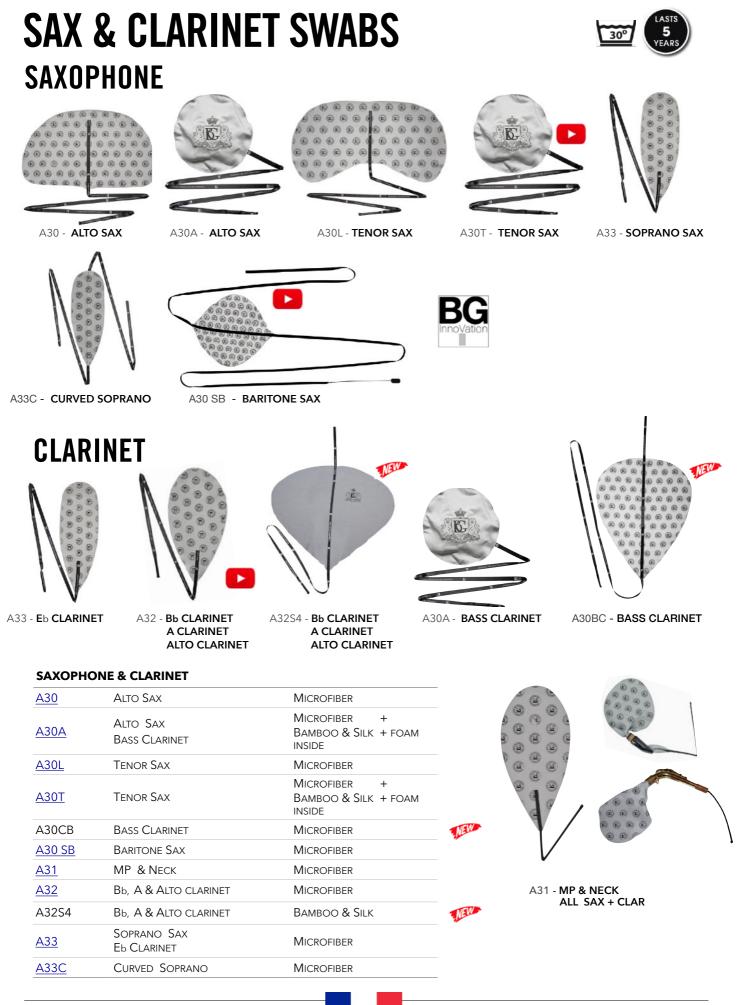

### PAGE

| 3  | LIGATURES                             |
|----|---------------------------------------|
| 6  | SWABS                                 |
| 11 | Pad Dryers / Care Cloths              |
| 12 | Combo Packs / Piano Key cover         |
|    | Cosy & warmer                         |
| 13 | INSIDE CASE COVER                     |
| 14 | POUCHES FOR MP AND NECKS              |
| 15 | STRAPS                                |
| 26 | MOUTHPIECE CUSHIONS / REED PERFORMERS |
| 27 | CORK GREASE / THUMB REST CUSHIONS     |
|    | Stands                                |
| 28 | Leather Valve Guard                   |
|    | WIRELESS TRANSMITTER CASE / FLOOR MAT |
| 29 | Spare Parts                           |