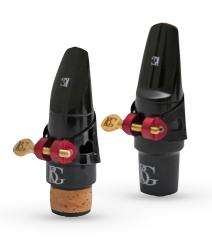

# JAZZ LIGATURES

JAZZ MOUTHPIECES OFTEN HAVE SPECIFIC DIMENSIONS. TO DISCOVER THE LIGATURES THAT FIT ON YOUR MOUTHPIECE, PLEASE CHECK OUR "LIGATURE SIZING CHART"

### **FLEX JAZZ & FABRIC JAZZ**

FLEX JAZZ ROUND SOUND

STANDARD JAZZ ROUND, WARM SOUND

REVELATION JAZZ CLEAR SOUND

REVELATION SILVER JAZZ BRILLIANT SOUND

|     |                          | METAL MP                                                          |
|-----|--------------------------|-------------------------------------------------------------------|
| Sax | <u>LFJ0</u>              | Metal MP Otto link                                                |
| Sax | LFJ4                     | Metal mp Beechler Bellite, Brancher,<br>Theo Wanne (fire / abair) |
| Sax | <u>LFJ6</u>              | Metal mp Larsen, Rousseau, Yanagisawa, Dukoff                     |
| Sax | LFJ7                     | Metal mp Selmer, Jody Jazz                                        |
| Sax | <u>LFJ9</u>              | Metal MP Otto Link, Theo Wanne                                    |
|     | SAX<br>SAX<br>SAX<br>SAX | SAXLFJ0SAXLFJ4SAXLFJ6SAXLFJ7                                      |