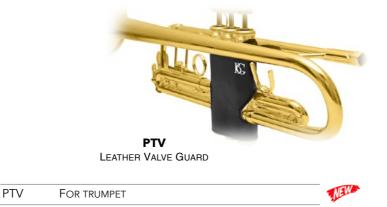

NDARD OR ADJUSTABLE THUMB RESTS. FITS BOTH OBOES AND CLARINETS.



A23 - LARGE



A21 - REGULAR

Free Reusable Box. 30 pcs in bulk.



Pack of 1 pc.

| <u>A21</u> | Regular. Clarinet and oboe |
|------------|----------------------------|
| <u>A23</u> | LARGE. CLARINET AND OBOE   |

| E | 30x of 30 i | PCS                        |
|---|-------------|----------------------------|
| A | <u>21 B</u> | REGULAR. CLARINET AND OBOE |
| A | A23 B       | LARGE. CLARINET AND OBOE   |

### **INSTRUMENT STAND**

BG stands are made from ABS plastic making them lightweight, compact easy to set up, with a cross design for excellent stability. Packs flat.





### ACCESSORIES

### **LEATHER VALVE GUARD**



Fine quality leather. Anti perspirant lining. Easy adjustment. Velcro closure. Handmade in France



### **WIRELESS TRANSMITTER CASE FOR SAX & TRUMPET**



The wireless transmitter case is the ideal solution for securely fastening your equipment, while offering the option of quickly removing it. Versions for alto / tenor sax in fabric and for trumpet in leather.

This ingenious design combines aesthetics and security, guaranteeing trouble-free performance on stage.



 PW
 FOR ALTO AND TENOR SAX. FABRIC MATERIAL

 PWT
 FOR TRUMPET. LEATHER

### **FLOOR MAT COVER**

PROTECTS FLOOR FROM PROJECTION. PERFECT FOR SCHOOL, CONCERT. DURABLE AND EASY TO FOLD. COMPACT & TRAVEL FRIENDLY. WATERPROOF NYLON + WASHABLE MICROFIBER.

Made in France





NEW



AV FM MICROFIBER + NYLON

WWW.BGFRANCKBICHON.COM

## **SPARE PARTS**

| ACB1    | Bb Clarinet            | L6 - L4R - L4SR - L4RS