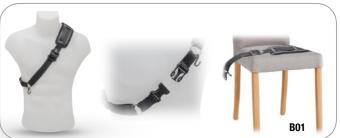

FAGOTTINO

SEAT STRAP Adjustable metal hook

ADJUSTABLE LEATHER CAP

| SHOULDER + SEAT STRAP |                                       | COTTON PADDING |
|-----------------------|---------------------------------------|----------------|
| <u>B01</u>            | <b>BASSOON.</b> SHOULDER + SEAT STRAP | . "2 in 1"     |