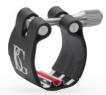

# JAZZ LIGATURES

JAZZ MOUTHPIECES OFTEN HAVE SPECIFIC DIMENSIONS. TO DISCOVER THE LIGATURES THAT FIT ON YOUR MOUTHPIECE, PLEASE CHECK OUR "LIGATURE SIZING CHART"

### UNIVERSAL JAZZ: FITS 90% OF ALL METAL MOUTHPIECES

| SILVER PLATED   | - | Bright sound                                     |
|-----------------|---|--------------------------------------------------|
| GOLD LACQUERED  | - | Brilliant & full sound                           |
| Rose gold       | - | COLOURFUL SOUND, SOFT & DEEP                     |
| 24K GOLD PLATED | - | COLOURFUL SOUND. RICHER IN ALL REGISTERS         |
| MATTE BLACK     |   | Soft and centered sound, ideal for sound effects |