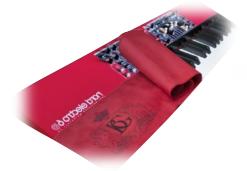

### PAGE

| 3  | LIGATURES                             |
|----|---------------------------------------|
| 6  | SWABS                                 |
| 11 | Pad Dryers / Care Cloths              |
| 12 | Combo Packs / Piano Key cover         |
|    | Cosy & warmer                         |
| 13 | INSIDE CASE COVER                     |
| 14 | POUCHES FOR MP AND NECKS              |
| 15 | STRAPS                                |
| 26 | MOUTHPIECE CUSHIONS / REED PERFORMERS |
| 27 | CORK GREASE / THUMB REST CUSHIONS     |
|    | Stands                                |
| 28 | Leather Valve Guard                   |
|    | WIRELESS TRANSMITTER CASE / FLOOR MAT |
| 29 | Spare Parts                           |