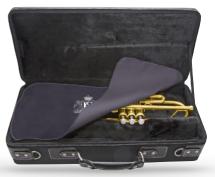

### PAGE

| 3  | LIGATURES                             |
|----|---------------------------------------|
| 6  | SWABS                                 |
| 11 | Pad Dryers / Care Cloths              |
| 12 | Combo Packs / Piano Key cover         |
|    | Cosy & warmer                         |
| 13 | INSIDE CASE COVER                     |
| 14 | POUCHES FOR MP AND NECKS              |
| 15 | STRAPS                                |
| 26 | MOUTHPIECE CUSHIONS / REED PERFORMERS |
| 27 | CORK GREASE / THUMB REST CUSHIONS     |
|    | Stands                                |
| 28 | Leather Valve Guard                   |
|    | WIRELESS TRANSMITTER CASE / FLOOR MAT |
| 29 | Spare Parts                           |