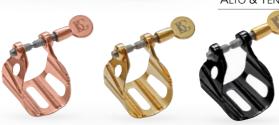

### **TRADITION: DIRECT SOUND PROJECTION**

| SILVER PLATED                | - | Clear, brilliant & colourful sound                                               |
|------------------------------|---|----------------------------------------------------------------------------------|
| GOLD LACQUERED               | - | Brilliant & colorful sound                                                       |
| Rose gold                    | - | COLOURFUL SOUND, SOFT & DEEP                                                     |
| 24K GOLD PLATED              | - | BRILLIANT, COLOURFUL SOUND. EXCEPTIONAL RADIANCE                                 |
| BLACK LACQUERED              | - | COMPACT AND VERY CENTERED SOUND                                                  |
| Rose gold<br>24K Gold Plated | - | Colourful sound, soft & deep<br>Brilliant, colourful sound. Exceptional radiance |

| TRADITIO | N        | SILVER PLATED | GOLD LACQUERED | Rose gold  | 24K<br>GOLD PLATED | BLACK<br>LACQUERED |
|----------|----------|---------------|----------------|------------|--------------------|--------------------|
| Bb / Sib | CLARINET | <u>L2</u>     | -              | <u>L39</u> | <u>L3</u>          | <u>L3B</u>         |
| Eb / Mib | CLARINET | <u>L80</u>    | -              | <u>L89</u> | <u>L81</u>         | <u>L80B</u>        |
| Bass     | CLARINET | <u>L90</u>    | -              | <u>L99</u> | <u>L91</u>         | <u>L90B</u>        |
| Alto     | Sax      | <u>L17</u>    | <u>L10</u>     | <u>L19</u> | <u>L11</u>         | -                  |
| Tenor    | Sax      | <u>L47</u>    | <u>L40</u>     | <u>L49</u> | <u>L41</u>         | -                  |
| Soprano  | Sax      | <u>L57</u>    | <u>L50</u>     | <u>L59</u> | <u>L51</u>         | -                  |
| Baritone | Sax      | <u>L67</u>    | <u>L60</u>     | <u>L69</u> | <u>L61</u>         | -                  |