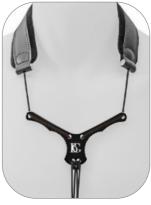

TRADITION LIGATURES FOR CLARINET COME WITH A BASE OF BG FABRIC MATERIAL TO OPTIMISE THE SOUND (EXCEPT BLACK MODEL)

ABS CAP