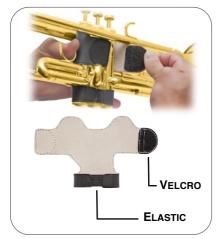

CUSHION**

**SOFT AND DURABLE.** PROTECTS THE THUMB FROM FORMING PAINFUL CALLUSES. AVAILABLE FOR STANDARD OR ADJUSTABLE THUMB RESTS. FITS BOTH OBOES AND CLARINETS.



A23 - LARGE



A21 - REGULAR

Free Reusable Box. 30 pcs in bulk.



Pack of 1 pc.

| <u>A21</u> | Regular. Clarinet and oboe |
|------------|----------------------------|
| <u>A23</u> | LARGE. CLARINET AND OBOE   |

| E | 30x of 30 i | PCS                        |
|---|-------------|----------------------------|
| A | <u>21 B</u> | REGULAR. CLARINET AND OBOE |
| A | A23 B       | LARGE. CLARINET AND OBOE   |

### **INSTRUMENT STAND**

BG stands are made from ABS plastic making them lightweight, compact easy to set up, with a cross design for excellent stability. Packs flat.





### ACCESSORIES

### **LEATHER VALVE GUARD**



Fine quality leather. Anti perspirant lining. Easy adjustment. Velcro closure. Handmade in France



### **WIRELESS TRANSMITTER CASE FOR SAX & TRUMPET**



The wireless transmitter case is the ideal solution for securely fastening your equipment, while offering the option of quickly removing it. Versions for alto / tenor sax in fabric and for trumpet in leather.

This ingenious design combines aesthetics and security, guaranteeing trouble-free performance on stage.



 PW
 FOR ALTO AND TENOR SAX. FABRIC MATERIAL

 PWT
 FOR TRUMPET. LEATHER

### **FLOOR MAT COVER**

PROTECTS FLOOR FROM PROJECTION. PERFECT FOR SCHOOL, CONCERT. DURABLE AND EASY TO FOLD. COMPACT & TRAVEL FRIENDLY. WATERPROOF NYLON + WASHABLE MICROFIBER.

Made in France





NEW



AV FM MICROFIBER + NYLON

WWW.BGFRANCKBICHON