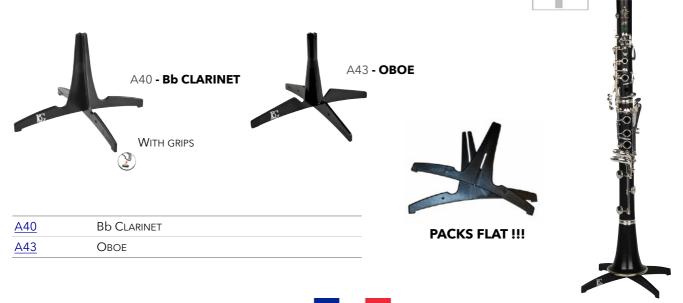

8</u> | SIX PACKS OF 18 PCS |  |

### **THUMB REST CUSHION**

**SOFT AND DURABLE.** PROTECTS THE THUMB FROM FORMING PAINFUL CALLUSES. AVAILABLE FOR STANDARD OR ADJUSTABLE THUMB RESTS. FITS BOTH OBOES AND CLARINETS.



A23 - LARGE



A21 - REGULAR

Free Reusable Box. 30 pcs in bulk.



Pack of 1 pc.

| <u>A21</u> | Regular. Clarinet and oboe |
|------------|----------------------------|
| <u>A23</u> | LARGE. CLARINET AND OBOE   |

| E | 30x of 30 i | PCS                        |
|---|-------------|----------------------------|
| A | <u>21 B</u> | REGULAR. CLARINET AND OBOE |
| A | A23 B       | LARGE. CLARINET AND OBOE   |

### **INSTRUMENT STAND**

BG stands are made from ABS plastic making them lightweight, compact easy to set up, with a cross design for excellent stability. Packs flat.





### ACCESSORIES

### **LEATHER VALVE GUARD**



Fine quality leather. Anti perspirant lining. Easy adjustment. Velcro closure. Handmade in France



### **WIRELESS TRANSMITTER CASE FOR SAX & TRUMPET**



The wireless transmitter case is the ideal solution for securely fastening your equipment, while offering the option of quickly removing it. Versions for alto / tenor sax in fabric and for trumpet in leather.

This ingenious design combines aesthetics and security, guaranteeing trouble-free performance on stage.



 PW
 FOR ALTO AND TENOR SAX. FABRIC MATERIAL

 PWT
 FOR TRUMPET. LEATHER

### **FLOOR MAT COVER**

PROTECTS FLOOR FROM PROJECTION. PERFECT FOR SCHOOL, CONCERT. DURABLE AND EASY TO FOLD. COMPACT & TRAVEL FRIENDLY. WATERPROOF NYLON + WASHABLE MICROFIBER.

Made in France





N