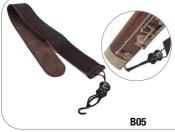

FAGOTTINO

SEAT STRAP Adjustable metal hook

ADJUSTABLE LEATHER CAP

| SHOULDER + SEAT STRAP |                                       | COTTON PADDING |
|-----------------------|---------------------------------------|----------------|
| <u>B01</u>            | <b>BASSOON.</b> SHOULDER + SEAT STRAP | . "2 in 1"     |