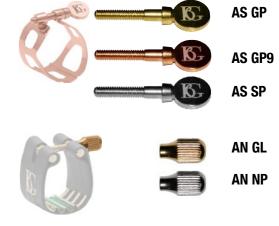

# **METAL LIGATURES**

**METAL LIGATURES** ARE PERFECT FOR LARGE CONCERT HALLS AND FOR SOLOISTS THAT NEED A BIGGER SOUND. EACH PLATING PROVIDES A UNIQUE SOUND

### **TRADITION: DIRECT SOUND PROJECTION**

| SILVER PLATED                | - | Clear, brilliant & colourful sound                                               |
|------------------------------|---|----------------------------------------------------------------------------------|
| GOLD LACQUERED               | - | Brilliant & colorful sound                                                       |
| Rose gold                    | - | COLOURFUL SOUND, SOFT & DEEP                                                     |
| 24K GOLD PLATED              | - | BRILLIANT, COLOURFUL SOUND. EXCEPTIONAL RADIANCE                                 |
| BLACK LACQUERED              | - | COMPACT AND VERY CENTERED SOUND                                                  |
| Rose gold<br>24K Gold Plated | - | Colourful sound, soft & deep<br>Brilliant, colourful sound. Exceptional radiance |

| TRADITIO | N        | SILVER PLATED | GOLD LACQUERED | Rose gold  | 24K<br>GOLD PLATED | BLACK<br>LACQUERED |
|----------|----------|---------------|----------------|------------|--------------------|--------------------|
| Bb / Sib | CLARINET | <u>L2</u>     | -              | <u>L39</u> | <u>L3</u>          | <u>L3B</u>         |
| Eb / Mib | CLARINET | <u>L80</u>    | -              | <u>L89</u> | <u>L81</u>         | <u>L80B</u>        |
| Bass     | CLARINET | <u>L90</u>    | -              | <u>L99</u> | <u>L91</u>         | <u>L90B</u>        |
| Alto     | Sax      | <u>L17</u>    | <u>L10</u>     | <u>L19</u> | <u>L11</u>         | -                  |
| Tenor    | Sax      | <u>L47</u>    | <u>L40</u>     | <u>L49</u> | <u>L41</u>         | -                  |
| Soprano  | Sax      | <u>L57</u>    | <u>L50</u>     | <u>L59</u> | <u>L51</u>         | -                  |
| Baritone | Sax      | <u>L67</u>    | <u>L60</u>     | <u>L69</u> | <u>L61</u>         | -                  |