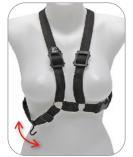

| 2 LF             | ° CONNECTORS   |
| <u>O30Y E</u>    | Elastic | ABS ZEN EXTENDER |                |
|                  |         | 2 LF             | ° CONNECTORS   |
| <u>O30 E</u>     | Elastic | 2 LF             | ° CONNECTORS   |



#### **ELASTIC** vs **NON ELASTIC STRAPS**

**ELASTIC STRAPS** PROVIDE MORE MOVEMENT, PREVENT BAD BACK POSTURES AND HELP THE MUSICIAN TO BREATHE BETTER.

**REGULAR OR NON ELASTIC STRAPS** IMPROVE THE CONTROL OF THE EMBOUCHURE.

BOTH HELP TO LIMIT PRESSURE ON THE THUMB REST, ARMS, SHOULDERS AND TO PREVENT NECK STRAIN, HELPING TO BREATHE BETTER.

A TEACHER CAN FEEL MORE COMFORTABLE TEACHING WITH A REGULAR STRAP AND FIND OUT THAT DURING A CONCERT AN ELASTIC SLING WILL FAVOR THEIR GENERAL PERFORMANCE.





**MAKE THE** 

DIFFERENCE



LEATHER ZEN



HARNESS WOMEN "V" SHAPE



YOKE ZEN



COMFORT MEN "U" SHAPE



ZEN BLACK METAL EXTENDER



SHOULDER



FAGOTTINO



SEAT STRAP Adjustable metal hook



ADJUSTABLE LEATHER CAP

| SHOULDER + SEAT STRAP |                                       | COTTON PADDING |
|-----------------------|---------------------------------------|----------------|
| <u>B01</u>            | <b>BASSOON.</b> SHOULDER + SEAT STRAP | . "2 in 1"     |

| SHOULDER   |            | COTTON PADDING WITH THICK LEATHER PAD |  |
|------------|------------|---------------------------------------|--|
| <u>B02</u> | BASSOON.   | 2 metal hooks                         |  |
| <u>BF</u>  | FAGOTTINO. | 1 metal hook. Small size              |  |

| SEAT STRAPS |                        | LEATHER |
|-------------|--------------------