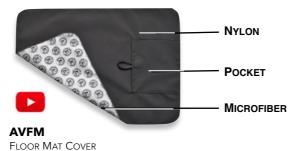

at.





### ACCESSORIES

### **LEATHER VALVE GUARD**



Fine quality leather. Anti perspirant lining. Easy adjustment. Velcro closure. Handmade in France



### **WIRELESS TRANSMITTER CASE FOR SAX & TRUMPET**



The wireless transmitter case is the ideal solution for securely fastening your equipment, while offering the option of quickly removing it. Versions for alto / tenor sax in fabric and for trumpet in leather.

This ingenious design combines aesthetics and security, guaranteeing trouble-free performance on stage.



 PW
 FOR ALTO AND TENOR SAX. FABRIC MATERIAL

 PWT
 FOR TRUMPET. LEATHER

### **FLOOR MAT COVER**

PROTECTS FLOOR FROM PROJECTION. PERFECT FOR SCHOOL, CONCERT. DURABLE AND EASY TO FOLD. COMPACT & TRAVEL FRIENDLY. WATERPROOF NYLON + WASHABLE MICROFIBER.

Made in France





NEW



AV FM MICROFIBER + NYLON

WWW.BGFRANCKBICHON.COM

## **SPARE PARTS**

| ACB1    | Bb Clarinet            | L6 - L4R - L4SR - L4RS                 | Fabric          |
|---------|------------------------|----------------------------------------|-----------------|
|         | Bb German Clarinet     | L7 - L7R - L7SR                        | FABRIC          |
| ACB3    | Alto sax               | L12 - L12SR - L12RS -L12RSJ            | FABRIC          |
|         | BASS CLARINET          | L9 - L9R - L9SR                        | FABRIC          |
| ACB4    | CONTRABASS CLARINET    | L92SR                                  | FABRIC          |
|         | Baritone sax           | L15 - L15SR                            | FABRIC          |
|         | Bb Clarinet            | LFB - LFB9