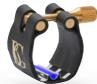

### **DUO: GREAT PROJECTION**

| SILVER PLATED   | - | Bright sound                             |
|-----------------|---|------------------------------------------|
| GOLD LACQUERED  | - | Brilliant & colorful sound               |
| Rose gold       | - | Softer, Deeper and more flexible sound   |
| 24K GOLD PLATED | - | RICHER SOUND IN ALL REGISTERS            |
| BLACK LACQUERED | - | DARK, COMPACT SOUND. VERY CENTERED SOUND |

| DUO                          |                 | SILVER PLATED | GOLD LACQUERED | Rose gold | 24K<br>GOLD PLATED | BLACK<br>LACQUERED |
|------------------------------|-----------------|---------------|----------------|-----------|--------------------|--------------------|
| B <sub>b</sub> / Sib<br>Alto | Clarinet<br>Sax | LD            | LD0            | LD9       | LD1                | LDB                |
| Tenor                        | Sax             | <u>LDT</u>    | LDT0           | LDT9      | LDT1               | LDTB               |
| Soprano                      | Sax             | <u>LDS</u>    | LDS0           | LDS9      | LDS1               | LDSB               |