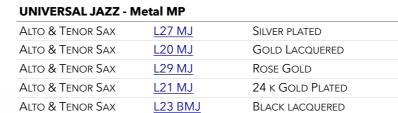

# JAZZ LIGATURES

JAZZ MOUTHPIECES OFTEN HAVE SPECIFIC DIMENSIONS. TO DISCOVER THE LIGATURES THAT FIT ON YOUR MOUTHPIECE, PLEASE CHECK OUR "LIGATURE SIZING CHART"

### UNIVERSAL JAZZ: FITS 90% OF ALL METAL MOUTHPIECES

| SILVER PLATED   | - | Bright sound                                     |
|-----------------|---|--------------------------------------------------|
| GOLD LACQUERED  | - | Brilliant & full sound                           |
| Rose gold       | - | COLOURFUL SOUND, SOFT & DEEP                     |
| 24K GOLD PLATED | - | COLOURFUL SOUND. RICHER IN ALL REGISTERS         |
| MATTE BLACK     |   | Soft and centered sound, ideal for sound effects |