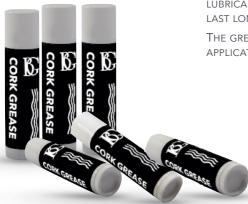

R PLAYABILITY.
- Removes fuzzy sounds from bad reeds.
- GETS WARMEST TONE FROM WEAK REEDS.

#### Box of 30 de pcs

| A80 SB        | BB CLARINET, SOPRANO & ALTO SAX |
|---------------|---------------------------------|
| <u>A80 LB</u> | Bass Clar, Tenor & Bari Sax     |



#### HANNAH SHILVOCK & THE REED PERFORMER

LIKE OTHERS BG ARTIST, HANNAH SHILVOCK, WAS HESITANT TO TRY THE REED PERFORMER THIS PAST YEAR BEING THAT THERE IS NOTHING IN THE MARKET LIKE IT. IN THE VIDEO, YOU WILL SEE HANNAH PLAY TEST HER REEDS WITH AND WITHOUT IT AND YOU WILL HEAR HOW IT, AS SAID BY HANNAH—" PLAYING THE REED PERFORMER ON A REALLY THIN REED, IT JUST MAKES THINGS FEEL REALLY MORE STABLE INSIDE MY MOUTH, AND I REALLY LIKE IT. I'D HIGHLY RECOMMEND."



PACK OF 6 PCS

A80 S

A80 L

### ACCESSORIES CORK GREASE



Like all of BG France's products; BG's Cork Grease is a premium quality lubricant for corks. By using BG's cork grease, you will help your corks last longer and stay airtight.

The grease comes in a small, travel friendly tube. The tube allows for easy application. Protect your corks with  $\mathsf{BG}!$ 

#### **BG CORK GREASE**

| <u>A1B 18</u>  | One pack of 18 pcs  |  |
|----------------|---------------------|--|
| <u>A1B 108</u> | SIX PACKS OF 18 PCS |  |

### **THUMB REST CUSHION**

**SOFT AND DURABLE.** PROTECTS THE THUMB FROM FORMING PAINFUL CALLUSES. AVAILABLE FOR STANDARD OR ADJUSTABLE THUMB RESTS. FITS BOTH OBOES AND CLARINETS.



A23 - LARGE



A21 - REGULAR

Free Reusable Box. 30 pcs in bulk.



Pack of 1 pc.

| <u>A21</u> | Regular. Clarinet and oboe |
|------------|-------