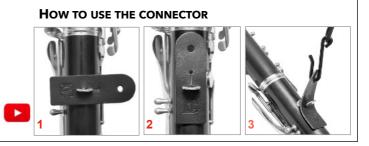

STIC        | 2 LP CONNECTORS |
| <u>C22Y E</u>  | ELAS | STIC. S SIZE     | 2 LP CONNECTORS |
| <u>C22Y LP</u> | Nor  | NELASTIC. S SIZE | 2 LP CONNECTORS |

| LEATHER        | ZEN ABS EXTENDER | COTTON PADDING  |
|----------------|------------------|-----------------|
| <u>C23Y E</u>  | Elastic          | 2 LP CONNECTORS |
| <u>C23Y LP</u> | NON ELASTIC.     | 2 LP CONNECTORS |

#### NYLON GLAM ZEN ABS EXTENDER SWAROVSKI® ELEMENTS

| C20Y GE  | Elastic     | 2 LP CONNECTORS | NEW |
|----------|-------------|-----------------|-----|
| C20Y GLP | NON ELASTIC | 2 LP CONNECTORS | NEW |

#### **CONNECTORS**

LEATHER

<u>C23 E</u>

C23 LP

BG STRAPS FOR Bb CLARINET COME WITH 2 VERY FLEXIBLE AND RESISTANT LEATHER CONNECTORS. IN CASE OF LOST THESE CONNECTORS CAN BE BOUGHT SEPARATELY. CODE: ALP





# **BASS CLARINET STRAPS**



| LEATHER      | COTTON PADDING                    |
|--------------|-----------------------------------|
| <u>C50</u>   | 1 METAL HOOK + LEATHER ATTACHMENT |
| <u>C50 B</u> | 2 Metal hooks                     |

| COMFORT     | HARNESS  | COTTON PADDING W/ LEATHER PADS |
|-------------|----------|--------------------------------|
| <u>CC80</u> | Metal Ho | DOK + LEATHER ATTACHMENT       |

| LEAINER  | ZEIN | MEIAL EXTENDER      | COTTON PADDING       |
|----------|------|---------------------|----------------------|
| C50Y MSH | 1    | Metal coated hook + | - LEATHER ATTACHMENT |
|          |      |                     |                      |

| YOKE ZEN | METAL EXTENDER                                 | COTTON PADDING      |
|----------|---------------