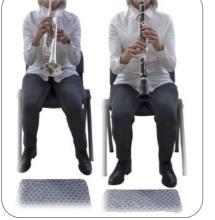

### ACCESSORIES

### **LEATHER VALVE GUARD**



Fine quality leather. Anti perspirant lining. Easy adjustment. Velcro closure. Handmade in France



### **WIRELESS TRANSMITTER CASE FOR SAX & TRUMPET**



The wireless transmitter case is the ideal solution for securely fastening your equipment, while offering the option of quickly removing it. Versions for alto / tenor sax in fabric and for trumpet in leather.

This ingenious design combines aesthetics and security, guaranteeing trouble-free performance on stage.



 PW
 FOR ALTO AND TENOR SAX. FABRIC MATERIAL

 PWT
 FOR TRUMPET. LEATHER

### **FLOOR MAT COVER**

PROTECTS FLOOR FROM PROJECTION. PERFECT FOR SCHOOL, CONCERT. DURABLE AND EASY TO FOLD. COMPACT & TRAVEL FRIENDLY. WATERPROOF NYLON + WASHABLE MICROFIBER.

Made in France





NEW



AV FM MICROFIBER + NYLON

WWW.BGFRANCKBICHON.COM

## **SPARE PARTS**

| ACB1    | Bb Clarinet            | L6 - L4R - L4SR - L4RS                 | Fabric          |
|---------|------------------------|----------------------------------------|-----------------|
|         | Bb German Clarinet     | L7 - L7R - L7SR                        | FABRIC          |
| ACB3    | Alto sax               | L12 - L12SR - L12RS -L12RSJ            | FABRIC          |
|         | BASS CLARINET          | L9 - L9R - L9SR                        | FABRIC          |
| ACB4    | CONTRABASS CLARINET    | L92SR                                  | FABRIC          |
|         | Baritone sax           | L15 - L15SR                            | FABRIC          |
|         | Bb Clarinet            | LFB - LFB9