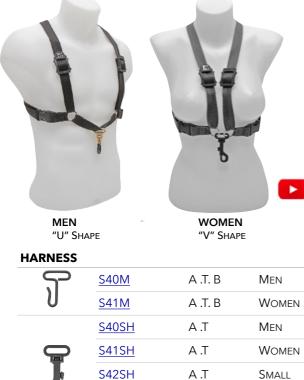

| SHOULDER: SPREAD THE WE<br>ON 1 SHOULDER COTTON PADE<br>THICK LEATHER PAD        |      | <b>8</b> T                | <u>S(</u> | <u>03 M</u>     | A - T - B                          | Black                      | XL    | _   |

CLICK ON THE CODES TO ACCES WEBSITE

# SAX HARNESSES

The original harness. Easy and fast to use: 4 buckles in front for quick adjustment + 1 back adjustor to optimise comfort. Smooth nylon straps with double stitching for double security. Metal Snap Hook coated protects the ring of your sax and avoids unwanted noises.



S43SH

S44SH

S40MSH

<u>S41MSH</u> <u>S42MSH</u> S43MSH

S44MSH





COMFORT MEN "U" Shape

COMFORT WOMEN "V" Shape

Men

Men

Men

WOMEN

SMALL

Men

WOMEN

L

L XL

L

L S

XL

|         |       |    | HARNESS  | COMFORT |         |
|---------|-------|----|----------|---------|---------|
| A .T. B | Men   | L  |          | S40CSH  | A .T.   |
| А .Т. В | WOMEN | L  | T        | S41CSH  | A .T.   |
| A .T    | Men   | L  | 6        | S43CSH  | A .T.   |
| A .T    | Women | L  | •        |         |         |
| A .T    | Small | S  |          | S40CMSH | A .T. B |
| A .T    | Men   | XL | <u>k</u> | S41CMSH | A .T. B |
| A .T    | Women | XL | X        | S42CMSH | A .T.   |
| A .T. B | Men   | L  | U        | S43CMSH | A .T. B |
| A .T. B | Women | L  |          |         |         |
|