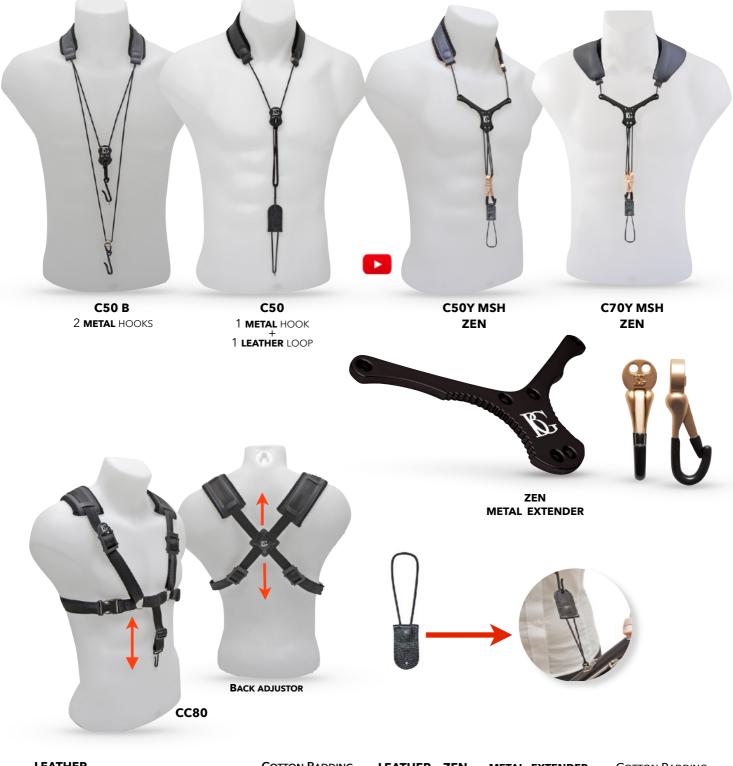

| <u>C22Y E</u>  | ELAS | STIC. S SIZE     | 2 LP CONNECTORS |
| <u>C22Y LP</u> | Nor  | NELASTIC. S SIZE | 2 LP CONNECTORS |

| LEATHER        | ZEN ABS EXTENDER | COTTON PADDING  |
|----------------|------------------|-----------------|
| <u>C23Y E</u>  | Elastic          | 2 LP CONNECTORS |
| <u>C23Y LP</u> | NON ELASTIC.     | 2 LP CONNECTORS |

#### NYLON GLAM ZEN ABS EXTENDER SWAROVSKI® ELEMENTS

| C20Y GE  | Elastic     | 2 LP CONNECTORS | NEW |
|----------|-------------|-----------------|-----|
| C20Y GLP | NON ELASTIC | 2 LP CONNECTORS | NEW |

#### **CONNECTORS**

LEATHER

<u>C23 E</u>

C23 LP

BG STRAPS FOR Bb CLARINET COME WITH 2 VERY FLEXIBLE AND RESISTANT LEATHER CONNECTORS. IN CASE OF LOST THESE CONNECTORS CAN BE BOUGHT SEPARATELY. CODE: ALP





# **BASS CLARINET STRAPS**



| LEATHER      | COTTON PADDING                    |
|--------------|-----------------------------------|
| <u>C50</u>   | 1 METAL HOOK + LEATHER ATTACHMENT |
| <u>C50 B</u> | 2 Metal hooks                     |

| COMFORT     | HARNESS  | COTTON PADDING W/ LEATHER PADS |
|-------------|----------|--------------------------------|
| <u>CC80</u> | Metal Ho | DOK + LEATHER ATTACHMENT       |

| LEAINER  | ZEIN | MEIAL EXTENDER      | COTTON PADDING       |
|----------|------|---------------------|----------------------|
| C50Y MSH | 1    | Metal coated hook + | - LEATHER ATTACHMENT |
|          |      |                     |                      |

| YOKE ZEN | METAL EXTENDER                                 | COTTON PADDING      |
|----------|-----------------------------------------------