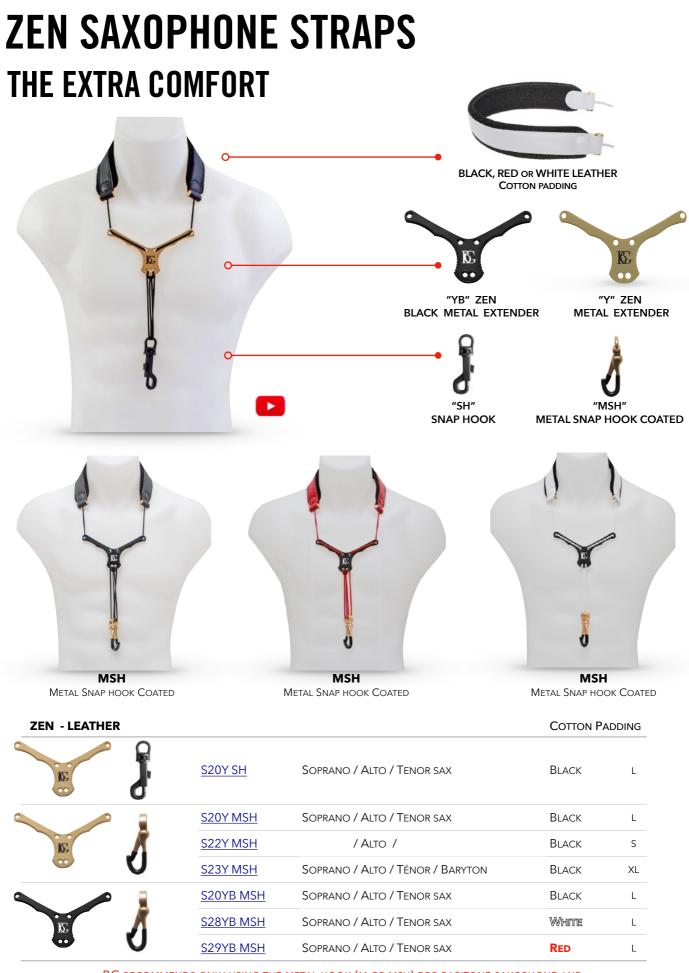

S, HARNESSES, ETC, NOT FORGETTING THE COTTON PADDING TO ABSORB PERSPIRATION.



### Now BG offers you an additional comfort solution with the ZEN extender in metal or ABS

THE ZEN EXTENDER WAS RELEASED IN 2021 FOR THE SAXOPHONE STRAP RANGE. THE MAIN PURPOSE OF ZEN STRAPS IS TO RELIEVE THE WEIGHT OF THE INSTRUMENT ON THE THUMB AND NECK, **BUT ONE OF THE MAIN ADVANTAGES IS TO FACILITATE MORE COMFORTABLE AND FLUID BREATHING BY RELIEVING THE PRESSURE AROUND THE NECK MUSCLES**.



AFTER MONTHS OF HARD WORK AND RESEARCH CARRIED OUT BY THE BG TECHNICAL TEAM AND PLAYERS FROM DIFFERENT COUNTRIES, ZEN STRAPS FOR Bb clarinet, bass clarinet, Oboe, English Horn, Bassoon and Saxophone have finally become reality.

IT IS OUR NEW STEP FORWARD BECAUSE **DETAILS MAKE THE DIFFERENCE** AND WE CARE FO YOU.





BG RECOMMENDS ONLY USING THE METAL HOOK (M OR MSH) FOR BARITONE SAXOPHONE AND ALL SAXOPHONES PLAYED IN MARCHING BAND SETTINGS

\_\_\_\_\_

CLICK ON THE CODES TO ACCES WEBSITE



## **SAX NECK STRAPS**

BG STRAPS ARE HAND MADE IN FRANCE AND INSPECTED 3 TIMES. REGULAR OR ELASTIC VERSIONS WITH ERGONOMIC AND RELIABLE ADJUSTERS. THE COTTON PADDING ABSORBS PERSPIRATION. METAL SNAP HOOK COATED PROTECTS THE RING OF YOUR SAX AND AVOIDS UNWANTED NOISES. WE CARE FOR YOU! BG RECOMMENDS ONLY USING THE METAL HOOK (M OR MSH) FOR BARITONE SAXOPHONE AND ALL SAXOPHONES PLAYED IN MARCHING BAND SETTINGS



**STANDARD** 



COMFORT

COMFORT ELASTIC





COMFORT GLAM COMFORT GLAM Red



FLEX



BLACK



LEATHER "J" Black

LEATHER



| STANDARD | )             |       | SOFT NYLON |
|----------|---------------