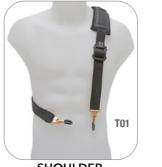

TRADITION LIGATURES FOR CLARINET COME WITH A BASE OF BG FABRIC MATERIAL TO OPTIMISE THE SOUND (EXCEPT BLACK MODEL)

ABS CAP