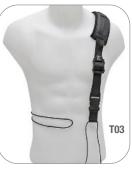

5 points |  |

| YOKE        | Leather + Cotton Padding             |  |
|-------------|--------------------------------------|--|
| <u>B70Y</u> | ZEN WITH BLACK METAL EXTENDER.       |  |
|             | Yoke Neck with cotton padding        |  |
|             | METAL HOOK + LEATHER LOOP ATTACHMENT |  |





# **BRASS STRAPS**

### **STRAPS FOR TUBA & EUPHONIUM**





THICK LEATHER PAD

**RELIEVES INSTRUMENT WEIGHT, PREVENTS FATIGUE, REDUCES** NECK PAIN AND INCREASES PLAYER SAFETY & COMFORT. THICK COTTON PADDING ABSORBS PERSPIRATION.

### **STRAP FOR TRUMPET**



THIS STRAP IS SPECIALLY DESIGNED FOR THOSE TRUMPET PLAYERS WHO PLAY IN MARCHING BAND OR ON STAGE FOR TEACHERS. ALLOWS THE MUSICIAN TO BE FREE OF MOVEMENT. MADE IN SOFT NYLON. LIGHT AND RESISTANT

### **CLASSIC GUITAR STRAPS**





SHOULDER

SHOULDER

| SHOULDER   | COTTON PADDING WITH THICK LEATHER PAD |
|------------|---------------------------------------|
| <u>T01</u> | 2 Metal snap hooks coated             |
| т03        | 2 HOOP ATTACHMENTS                    |





HANDS FREE. LIGHT AND RESISTANT

| FLEX |                       |
|------|-----------------------|
| TF1  | Soft Nylon with sling |



COTTON PADDED - ON COMFORT AND LEATHER MODEL - TO ABSORB PERSPIRATION AND OFFER EXTRA COMFORT.



**ABS HOOK** 



GCL ABSORBS PERSPIRATION. ABS HOOK

**COTTON PADDING** 

GCC ABSORBS PERSPIRATION. ABS HOOK NEW



WWW.BGFRANCKBICHON.COM

LEATHER

25

LV

### ACCESSORIES MOUTHPIECE CUSHIONS

PROTECTS THE MOUTHPIECE FROM DAMAGE OF TEETH AND INCREASES COMFORT FROM THE VIBRATIONS WHICH DISTORT THE PLAYERS PERCEPTION OF