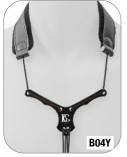

TRADITION LIGATURES FOR CLARINET COME WITH A BASE OF BG FABRIC MATERIAL TO OPTIMISE THE SOUND (EXCEPT BLACK MODEL)

ABS CAP