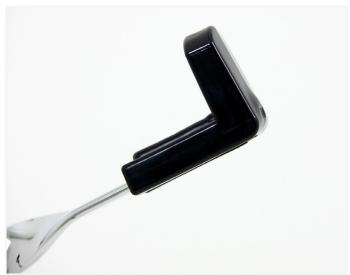

### CAS-HW-STS

- 1 x ball-ended L arm for optimum tom positioning
- Double braced straight-profile legs
- · Casino dice identification system
- Adjustable height with memory locks
- Utilises Casino Multi-Clamp for flexibility and adaptability with other accessories
- TotalGrip™ rubber feet

#### CAS-HW-DTS

- 2 x ball-ended L arms for optimum tom positioning
- Double braced straight-profile legs
- Casino dice identification system
- Adjustable height with memory locks
- Utilises Casino Multi-Clamp for flexibility and adaptability with other accessories
- TotalGrip™ rubber feet

### CAS-HW-TA

- 1 x ball-ended L arm for optimum tom positioning
- Knurled tom post for secure fixing
- Palladium styling