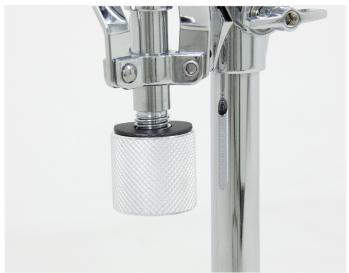

### CAS-HW-SS

- Double braced straight-profile legs
- Casino dice identification system
- Adjustable height with memory lock
- TotalGrip™ rubber feet
- Adjustable off-setting snare cradle

### CAS-HW-HH

- Double braced straight-profile legs
- · Casino dice identification system
- Adjustable/Lockable spring tension
- Palladium style clutch
- Palladium style footplate
- Chain drive central pull system
- Adjustable height with memory lock
- TotalGrip™ rubber feet