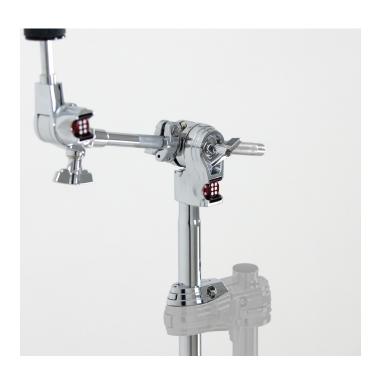

# MINI BOOM ARM

### CAS-HW-MBA

- 12inch disappearing knurled boom arm
- Memory locks for easy positioning
- Compatible with multi-clamp
- Casino dice identification system
- Palladium styling

# MULTI-CLAMP

### CAS-HW-MCL

- Twin-section multi-clamp
- Suitable for 22mm (%") and 25mm
  (1") tubing
- Palladium styling
- Reversable interlocking feature with additional Casino Multi-clamp