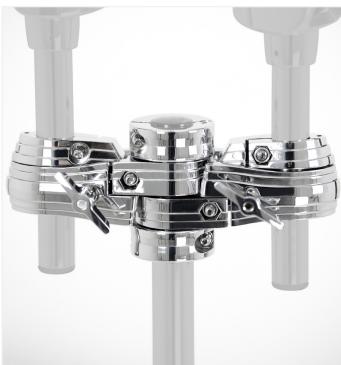

# MULTI-CLAMP

### CAS-HW-MCL

- Twin-section multi-clamp
- Suitable for 22mm (%") and 25mm
  (1") tubing
- Palladium styling
- Reversable interlocking feature with additional Casino Multi-clamp