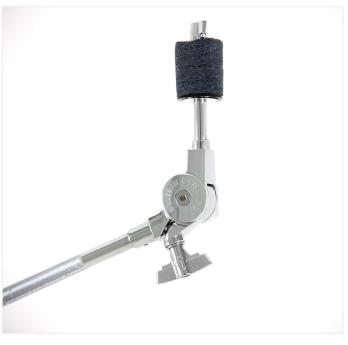

# MINI BOOM ARM

### CAS-HW-MBA

- 12inch disappearing knurled boom arm
- Memory locks for easy positioning
- Compatible with multi-clamp
- Casino dice identification system
- Palladium styling