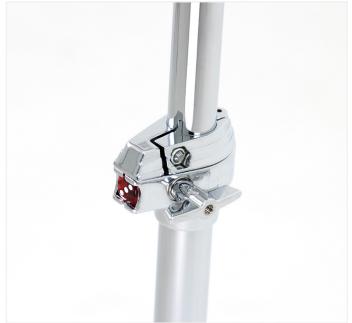

Casino features a design aesthetic based on British Drum Co.'s distinctive Palladium Art Deco styling. The innovative dice identification system built into Casino demonstrates the creativity that inspires functionality in every British Drum Co. product.