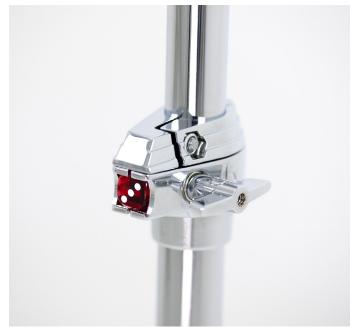

# MULTI-CLAMP

### CAS-HW-MCL

- Twin-section multi-clamp
- Suitable for 22mm (%") and 25mm
  (1") tubing
- Palladium styling
- Reversable interlocking feature with additional Casino Multi-clamp