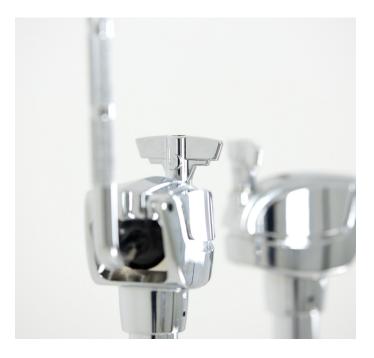

# MULTI-CLAMP

### CAS-HW-MCL

- Twin-section multi-clamp
- Suitable for 22mm (%") and 25mm
  (1") tubing
- Palladium styling
- Reversable interlocking feature with additional Casino Multi-clamp