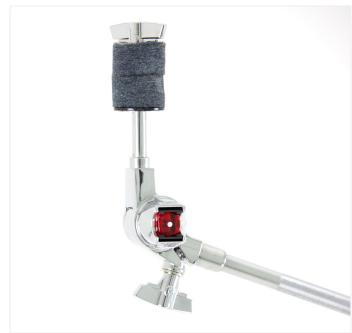

# MINI BOOM ARM

### CAS-HW-MBA

- 12inch disappearing knurled boom arm
- Memory locks for easy positioning
- Compatible with multi-clamp
- Casino dice identification system
- Palladium styling