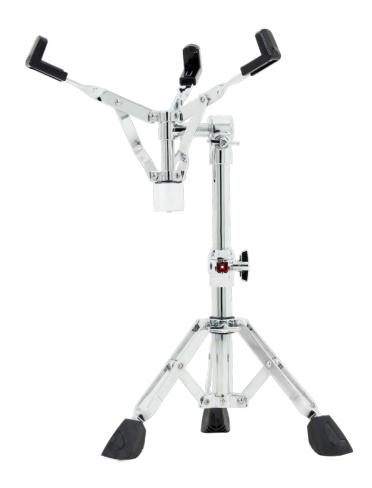

### **SNARE STAND**

### CAS-HW-SS

- Double braced straight-profile legs
- Casino dice identification system
- Adjustable height with memory lock
- TotalGrip™ rubber feet
- Adjustable off-setting snare cradle