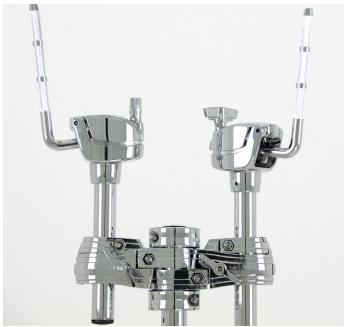

# DOUBLE TOM STAND

#### CAS-HW-DTS

- 2 x ball-ended L arms for optimum tom positioning
- Double braced straight-profile legs
- Casino dice identification system
- Adjustable height with memory locks
- Utilises Casino Multi-Clamp for flexibility and adaptability with other accessories
- TotalGrip™ rubber feet