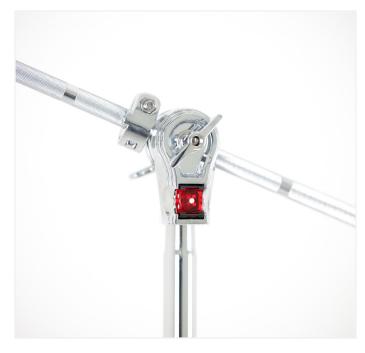

# MULTI-CLAMP

### CAS-HW-MCL

- Twin-section multi-clamp
- Suitable for 22mm (%") and 25mm
  (1") tubing
- Palladium styling
- Reversable interlocking feature with additional Casino Multi-clamp