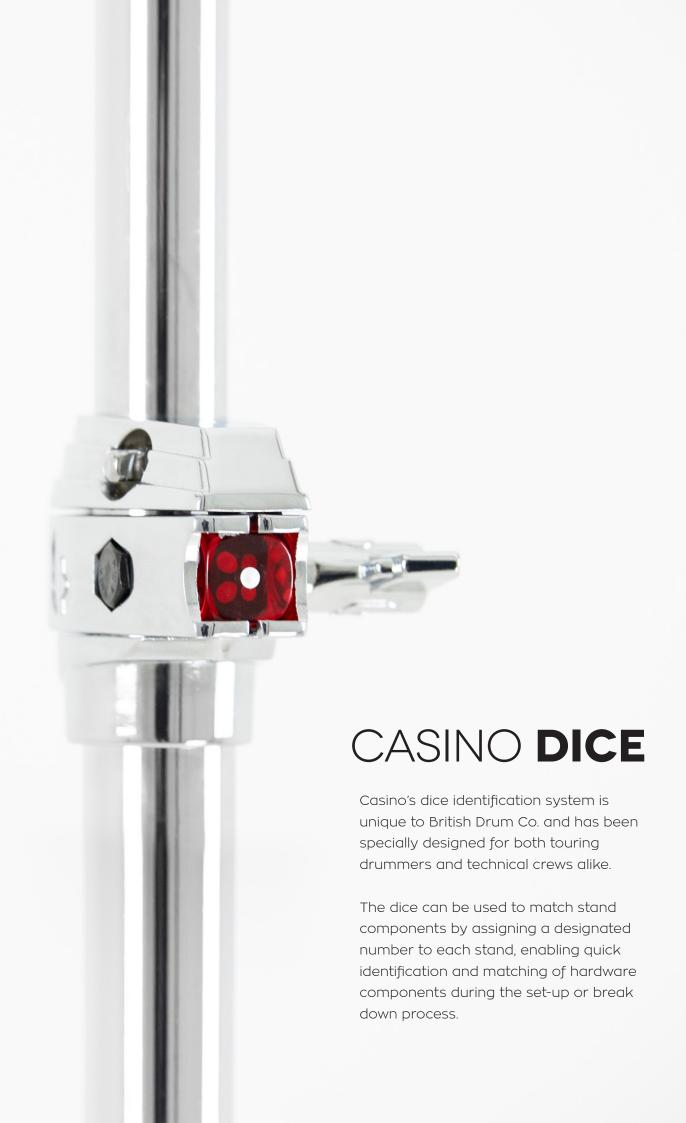

Casino features a design aesthetic based on British Drum Co.'s distinctive Palladium Art Deco styling. The innovative dice identification system built into Casino demonstrates the creativity that inspires functionality in every British Drum Co. product.