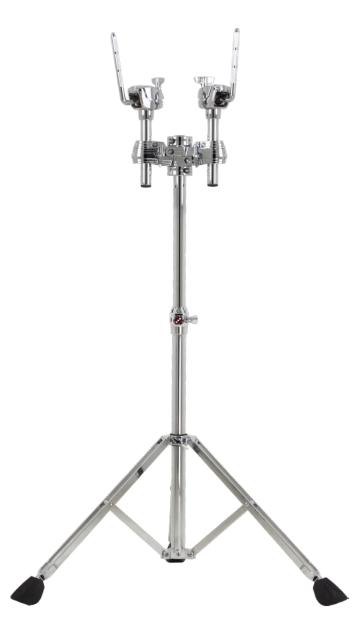

# DOUBLE TOM STAND

#### CAS-HW-DTS

- 2 x ball-ended L arms for optimum tom positioning
- Double braced straight-profile legs
- Casino dice identification system
- Adjustable height with memory locks
- Utilises Casino Multi-Clamp for flexibility and adaptability with other accessories
- TotalGrip™ rubber feet