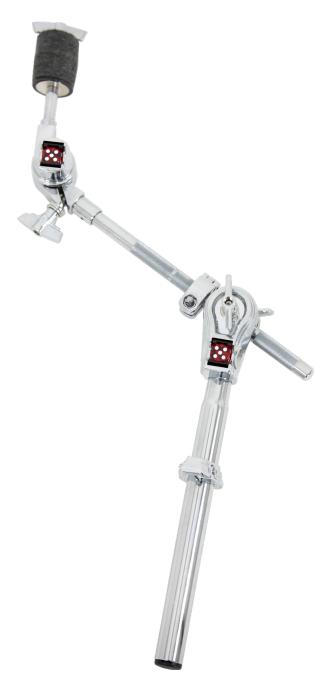

# MINI BOOM ARM

### CAS-HW-MBA

- 12inch disappearing knurled boom arm
- Memory locks for easy positioning
- Compatible with multi-clamp
- Casino dice identification system
- Palladium styling

# TOM L ARM

### CAS-HW-TA

- 1 x ball-ended L arm for optimum tom positioning
- Knurled tom post for secure fixing
- Palladium styling