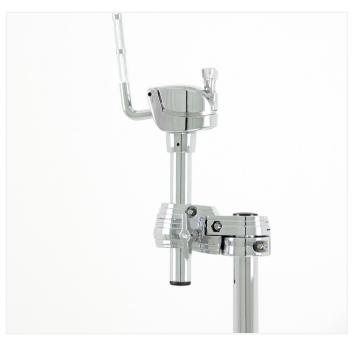

### CAS-HW-STS

- 1 x ball-ended L arm for optimum tom positioning
- Double braced straight-profile legs
- · Casino dice identification system
- Adjustable height with memory locks
- Utilises Casino Multi-Clamp for flexibility and adaptability with other accessories
- TotalGrip™ rubber feet

# MULTI-CLAMP

### CAS-HW-MCL

- Twin-section multi-clamp
- Suitable for 22mm (%") and 25mm
  (1") tubing
- Palladium styling
- Reversable interlocking feature with additional Casino Multi-clamp