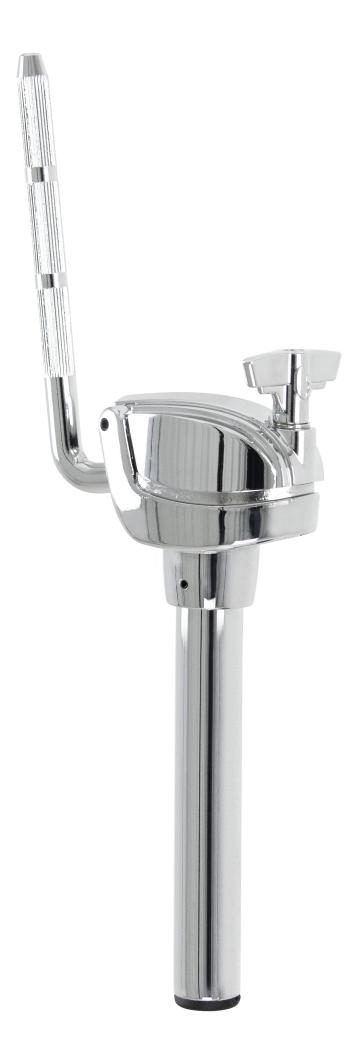

# MINI BOOM ARM

### CAS-HW-MBA

- 12inch disappearing knurled boom arm
- Memory locks for easy positioning
- Compatible with multi-clamp
- Casino dice identification system
- Palladium styling