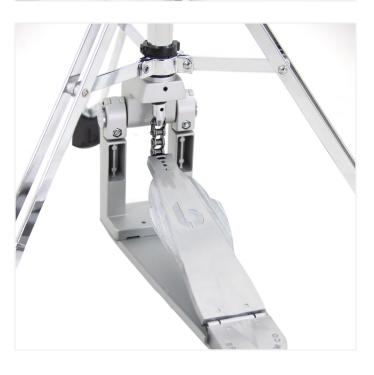

### **HI HAT STAND**

### CAS-HW-HH

- Double braced straight-profile legs
- · Casino dice identification system
- Adjustable/Lockable spring tension
- Palladium style clutch
- Palladium style footplate
- Chain drive central pull system
- Adjustable height with memory lock
- TotalGrip™ rubber feet