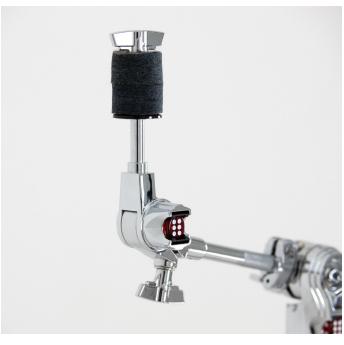

# TOM L ARM

### CAS-HW-TA

- 1 x ball-ended L arm for optimum tom positioning
- Knurled tom post for secure fixing
- Palladium styling