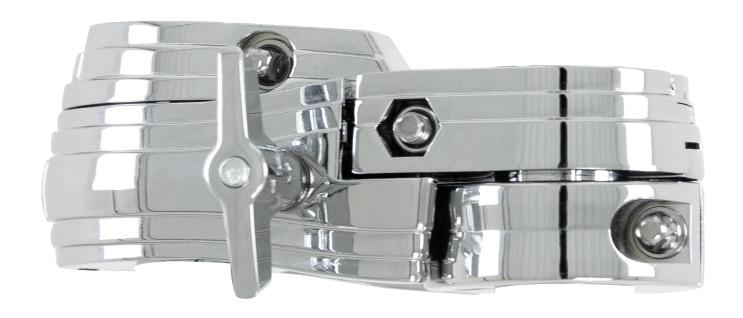

# MULTI-CLAMP

### CAS-HW-MCL

- Twin-section multi-clamp
- Suitable for 22mm (%") and 25mm
  (1") tubing
- Palladium styling
- Reversable interlocking feature with additional Casino Multi-clamp