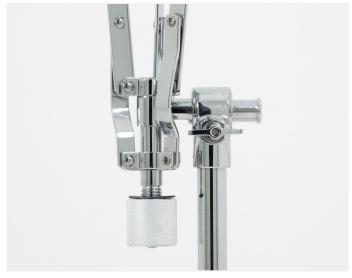

### **HI HAT STAND**

### CAS-HW-HH

- Double braced straight-profile legs
- · Casino dice identification system
- Adjustable/Lockable spring tension
- Palladium style clutch
- Palladium style footplate
- Chain drive central pull system
- Adjustable height with memory lock
- TotalGrip™ rubber feet