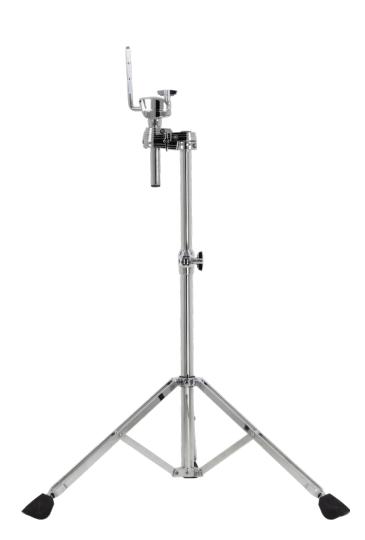

### CAS-HW-STS

- 1 x ball-ended L arm for optimum tom positioning
- Double braced straight-profile legs
- · Casino dice identification system
- Adjustable height with memory locks
- Utilises Casino Multi-Clamp for flexibility and adaptability with other accessories
- TotalGrip™ rubber feet