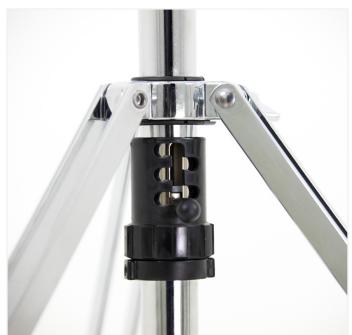

### **HI HAT STAND**

### CAS-HW-HH

- Double braced straight-profile legs
- · Casino dice identification system
- Adjustable/Lockable spring tension
- Palladium style clutch
- Palladium style footplate
- Chain drive central pull system
- Adjustable height with memory lock
- TotalGrip™ rubber feet