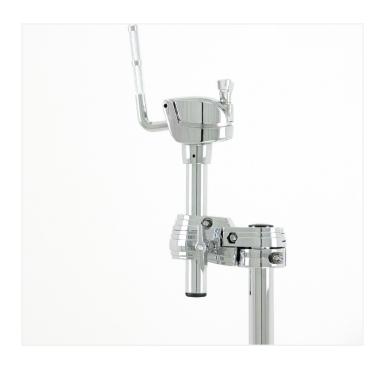

# MINI BOOM ARM

### CAS-HW-MBA

- 12inch disappearing knurled boom arm
- Memory locks for easy positioning
- Compatible with multi-clamp
- Casino dice identification system
- Palladium styling

# MULTI-CLAMP

### CAS-HW-MCL

- Twin-section multi-clamp
- Suitable for 22mm (%") and 25mm
  (1") tubing
- Palladium styling
- Reversable interlocking feature with additional Casino Multi-clamp