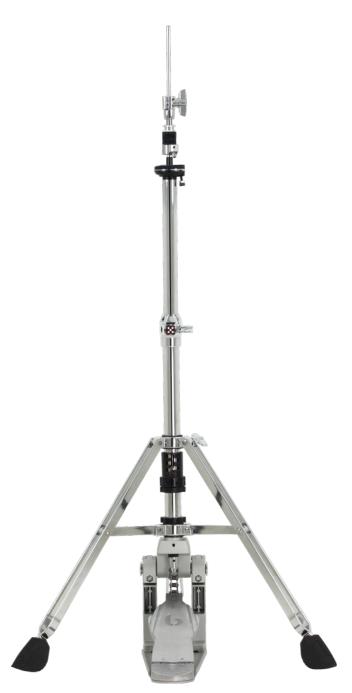

### **HI HAT STAND**

### CAS-HW-HH

- Double braced straight-profile legs
- · Casino dice identification system
- Adjustable/Lockable spring tension
- Palladium style clutch
- Palladium style footplate
- Chain drive central pull system
- Adjustable height with memory lock
- TotalGrip™ rubber feet