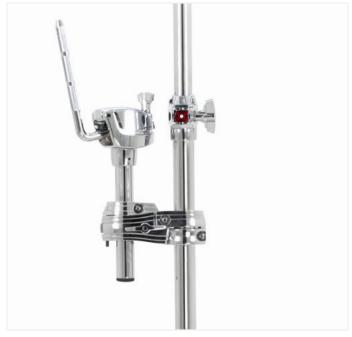

### CAS-HW-STS

- 1 x ball-ended L arm for optimum tom positioning
- Double braced straight-profile legs
- · Casino dice identification system
- Adjustable height with memory locks
- Utilises Casino Multi-Clamp for flexibility and adaptability with other accessories
- TotalGrip™ rubber feet

# MULTI-CLAMP

### CAS-HW-MCL

- Twin-section multi-clamp
- Suitable for 22mm (%") and 25mm
  (1") tubing
- Palladium styling
- Reversable interlocking feature with additional Casino Multi-clamp