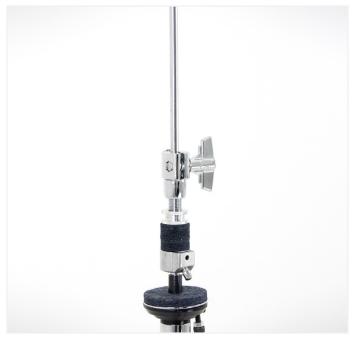

### **HI HAT STAND**

### CAS-HW-HH

- Double braced straight-profile legs
- · Casino dice identification system
- Adjustable/Lockable spring tension
- Palladium style clutch
- Palladium style footplate
- Chain drive central pull system
- Adjustable height with memory lock
- TotalGrip™ rubber feet