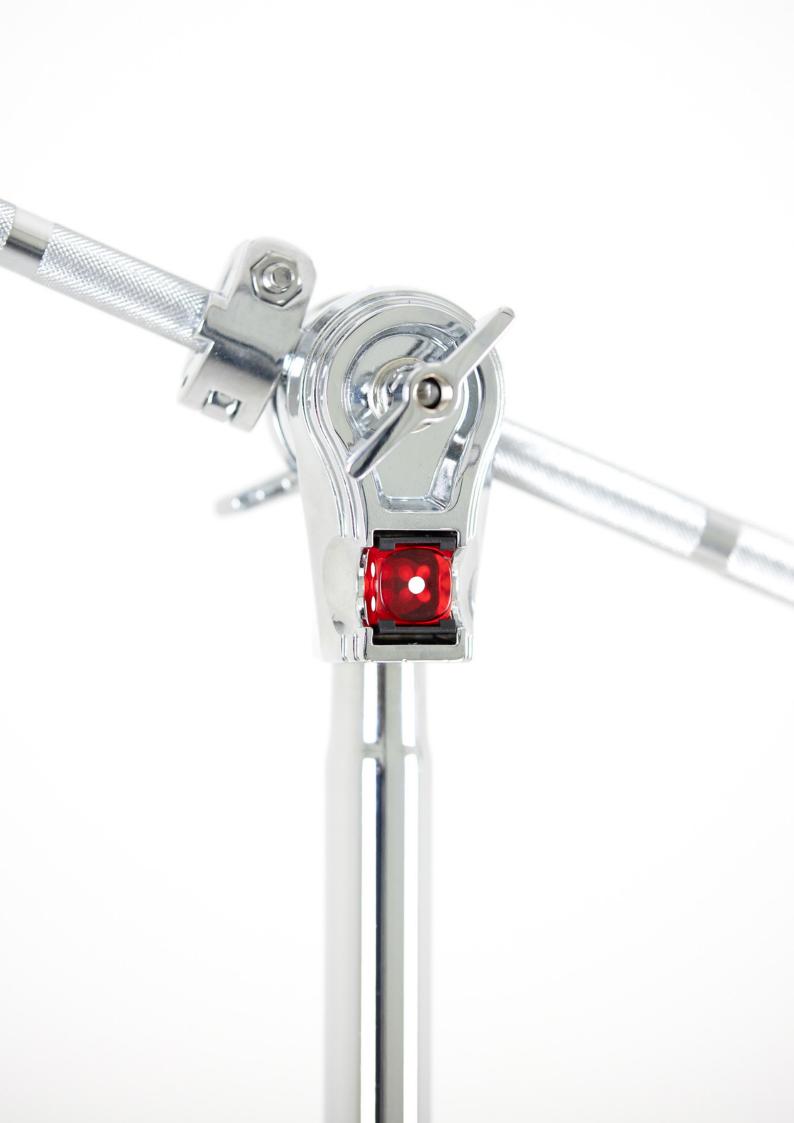

Casino features a design aesthetic based on British Drum Co.'s distinctive Palladium Art Deco styling. The innovative dice identification system built into Casino demonstrates the creativity that inspires functionality in every British Drum Co. product.