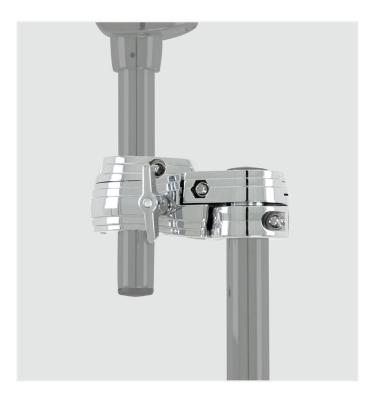

# MULTI-CLAMP

### CAS-HW-MCL

- Twin-section multi-clamp
- Suitable for 22mm (%") and 25mm
  (1") tubing
- Palladium styling
- Reversable interlocking feature with additional Casino Multi-clamp