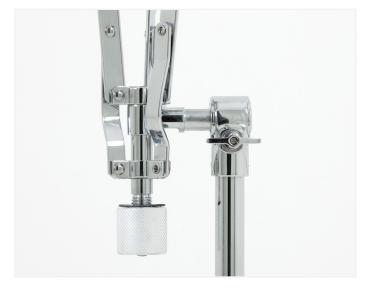

# MULTI-CLAMP

### CAS-HW-MCL

- Twin-section multi-clamp
- Suitable for 22mm (%") and 25mm
  (1") tubing
- Palladium styling
- Reversable interlocking feature with additional Casino Multi-clamp