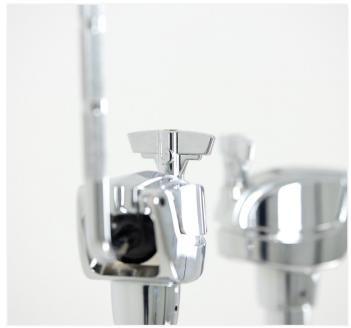

# MINI BOOM ARM

### CAS-HW-MBA

- 12inch disappearing knurled boom arm
- Memory locks for easy positioning
- Compatible with multi-clamp
- Casino dice identification system
- Palladium styling