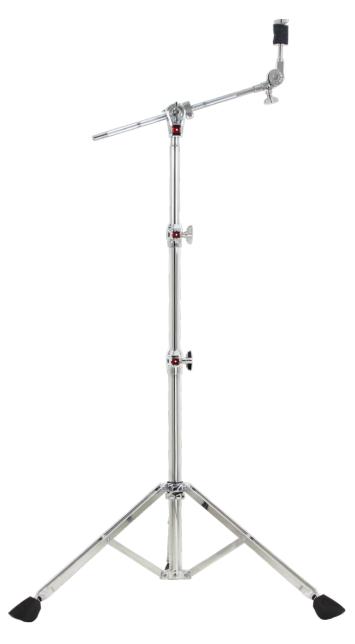

### CYMBAL BOOM STAND

#### CAS-HW-BS

- Double braced straight-profile legs
- Casino dice identification system
- Adjustable height with memory locks
- Disappearing boom arm for straight cymbal stand option
- TotalGrip™ rubber feet