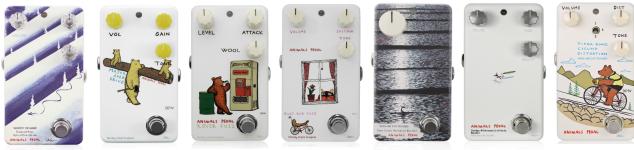

## ANIMALS PEDAL 2023 RRP

|     | MODEL No. | DESCRIPTION                             | RRP \$\$ |
|-----|-----------|-----------------------------------------|----------|
|     | AP-BTR2   | BATH TIME REVERB                        | \$249    |
|     | AP-CCV2   | CAR CRUSH CHORUS / VIBE                 | \$229    |
| NEW | SP-DSMI   | DOUBLE SPY MISSION IS IMPOSSIBLE FILTER | \$229    |
|     | AP-FFF2   | FISHING IS FUN AS SAME AS FUZZ          | \$209    |
|     | AP-FTDF   | IN OCT, 3 FOXES TALKING OF DREAMY FUZZ  | \$229    |
|     | AP-HKC2   | 1927 HOMERUN KING COMP.                 | \$229    |
|     | AP-PPD    | PUSH & PULL DISTORTION                  | \$229    |
|     | AP-RWD2   | RELAXING WALRUS DELAY                   | \$209    |
|     | AP-SBO2   | SURFING BEAR OVERDRIVE                  | \$208    |
|     | AP-VVD2   | VINTAGE VAN DRIVING IS VERY FUN         | \$229    |
|     | AP-WFD2   | I WAS A WOLF IN THE FOREST DISTORTION   | \$209    |
| NEW | AP-FAD2   | FIREWOOD ACOUSTIC D.I.                  | \$359    |
|     |           | BJFe DESIGN SERIES                      |          |
| NEW | AP-SPB    | SURFING POLAR BEAR BASS OVERDRIVE       | \$249    |
|     |           | SKREDDY DESIGN SERIES                   |          |
|     | AP-DPH    | DIAMOND PEAK HYBRID OVERDRIVE           | \$249    |
|     | AP-MJO2   | MAJOR OVERDRIVE                         | \$249    |
|     | AP-RVF2   | ROVER FUZZ                              | \$249    |
|     | AP-RRF2   | RUST ROD FUZZ                           | \$249    |
|     |           | WREN & CUFF DESIGN SERIES               |          |
|     | AP-DOM    | DAWN OCEAN MEDITATION BOOSTER           | \$239    |
|     | AP-SAB2   | SUNDAY AFTERNOON IS INFINITY BLENDER    | \$229    |

TIOGA ROAD CYCLING DISTORTION

\$249

AP-TRC2

All prices are subject to change without notice. Prices shown are gst inclusive.