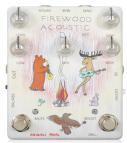

## ANIMALS PEDAL 2023 RRP

|     | MODEL No. | DESCRIPTION                             | RRP \$\$ |
|-----|-----------|-----------------------------------------|----------|
|     | AP-BTR2   | BATH TIME REVERB                        | \$249    |
|     | AP-CCV2   | CAR CRUSH CHORUS / VIBE                 | \$229    |
| NEW | SP-DSMI   | DOUBLE SPY MISSION IS IMPOSSIBLE FILTER | \$229    |
|     | AP-FFF2   | FISHING IS FUN AS SAME AS FUZZ          | \$209    |
|     | AP-FTDF   | IN OCT, 3 FOXES TALKING OF DREAMY FUZZ  | \$229    |
|     | AP-HKC2   | 1927 HOMERUN KING COMP.                 | \$229    |
|     | AP-PPD    | PUSH & PULL DISTORTION                  | \$229    |
|     | AP-RWD2   | RELAXING WALRUS DELAY                   | \$209    |
|     | AP-SBO2   | SURFING BEAR OVERDRIVE                  | \$208    |
|     | AP-VVD2   | VINTAGE VAN DRIVING IS VERY FUN         | \$229    |
|     | AP-WFD2   | I WAS A WOLF IN THE FOREST DISTORTION   | \$209    |
| NEW | AP-FAD2   | FIREWOOD ACOUSTIC D.I.                  | \$359    |
|     |           | BJFe DESIGN SERIES                      |          |
| NEW | AP-SPB    | SURFING POLAR BEAR BASS OVERDRIVE       | \$249    |
|     |           | SKREDDY DESIGN SERIES                   |          |
|     | AP-DPH    | DIAMOND PEAK HYBRID OVERDRIVE           | \$249    |
|     | AP-MJO2   | MAJOR OVERDRIVE                         | \$249    |
|     | AP-RVF2   | ROVER FUZZ                              | \$249    |
|     | AP-RRF2   | RUST ROD FUZZ                           | \$249    |
|     |           | WREN & CUFF DESIGN SERIES               |          |
|     | AP-DOM    | DAWN OCEAN MEDITATION BOOSTER           | \$239    |
|     | AP-SAB2   | SUNDAY AFTERNOON IS INFINITY BLENDER    | \$229    |