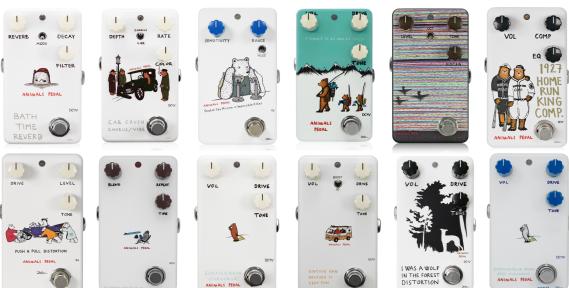

## ANIMALS PEDAL 2023 RRP

|     | MODEL No. | DESCRIPTION                             | RRP \$\$ |
|-----|-----------|-----------------------------------------|----------|
|     | AP-BTR2   | BATH TIME REVERB                        | \$249    |
|     | AP-CCV2   | CAR CRUSH CHORUS / VIBE                 | \$229    |
| NEW | SP-DSMI   | DOUBLE SPY MISSION IS IMPOSSIBLE FILTER | \$229    |
|     | AP-FFF2   | FISHING IS FUN AS SAME AS FUZZ          | \$209    |
|     | AP-FTDF   | IN OCT, 3 FOXES TALKING OF DREAMY FUZZ  | \$229    |
|     | AP-HKC2   | 1927 HOMERUN KING COMP.                 | \$229    |
|     | AP-PPD    | PUSH & PULL DISTORTION                  | \$229    |
|     | AP-RWD2   | RELAXING WALRUS DELAY                   | \$209    |
|     | AP-SBO2   | SURFING BEAR OVERDRIVE                  | \$208    |
|     | AP-VVD2   | VINTAGE VAN DRIVING IS VERY FUN         | \$229    |
|     | AP-WFD2   | I WAS A WOLF IN THE FOREST DISTORTION   | \$209    |
| NEW | AP-FAD2   | FIREWOOD ACOUSTIC D.I.                  | \$359    |
|     |           | BJFe DESIGN SERIES                      |          |
| NEW | AP-SPB    | SURFING POLAR BEAR BASS OVERDRIVE       | \$249    |
|     |           | SKREDDY DESIGN SERIES                   |          |
|     | AP-DPH    | DIAMOND PEAK HYBRID OVERDRIVE           | \$249    |
|     | AP-MJO2   | MAJOR OVERDRIVE                         | \$249    |
|     | AP-RVF2   | ROVER FUZZ                              | \$249    |
|     | AP-RRF2   | RUST ROD FUZZ                           | \$249    |
|     |           | WREN & CUFF DESIGN SERIES               |          |
|     | AP-DOM    | DAWN OCEAN MEDITATION BOOSTER           | \$239    |
|     | AP-SAB2   | SUNDAY AFTERNOON IS INFINITY BLENDER    | \$229    |