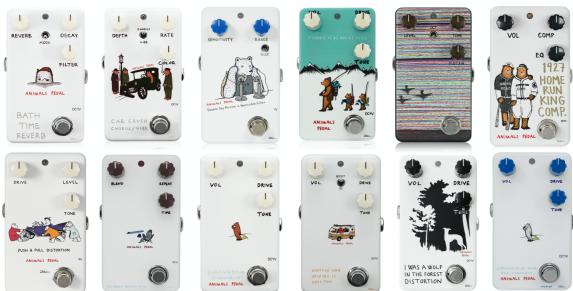

## ANIMALS PEDAL 2022 RRP

| MODEL No.   | DESCRIPTION                             | RRP \$\$ |
|-------------|-----------------------------------------|----------|
| AP-BTR2     | BATH TIME REVERB                        | \$249    |
| AP-CCV2     | CAR CRUSH CHORUS / VIBE                 | \$229    |
| NEW SP-DSMI | DOUBLE SPY MISSION IS IMPOSSIBLE FILTER | \$229    |
| AP-FFF2     | FISHING IS FUN AS SAME AS FUZZ          | \$209    |
| AP-FTDF     | IN OCT, 3 FOXES TALKING OF DREAMY FUZZ  | \$229    |
| AP-HKC2     | 1927 HOMERUN KING COMP.                 | \$229    |
| AP-PPD      | PUSH & PULL DISTORTION                  | \$229    |
| AP-RWD2     | RELAXING WALRUS DELAY                   | \$209    |
| AP-SBO2     | SURFING BEAR OVERDRIVE                  | \$208    |
| AP-VVD2     | VINTAGE VAN DRIVING IS VERY FUN         | \$229    |
| AP-WFD2     | I WAS A WOLF IN THE FOREST DISTORTION   | \$209    |
| NEW AP-FAD2 | FIREWOOD ACOUSTIC D.I.                  | \$359    |
|             | BJFe DESIGN SERIES                      |          |
| NEW AP-SPB  | SURFING POLAR BEAR BASS OVERDRIVE       | \$249    |
|             | SKREDDY DESIGN SERIES                   |          |
| AP-DPH      | DIAMOND PEAK HYBRID OVERDRIVE           | \$249    |
| AP-MJO2     | MAJOR OVERDRIVE                         | \$249    |
| AP-RVF2     | ROVER FUZZ                              | \$249    |
| AP-RRF2     | RUST ROD FUZZ                           | \$249    |
|             | WREN & CUFF DESIGN SERIES               |          |
| AP-DOM      | DAWN OCEAN MEDITATION BOOSTER           | \$239    |
| AP-SAB2     | SUNDAY AFTERNOON IS INFINITY BLENDER    | \$229    |