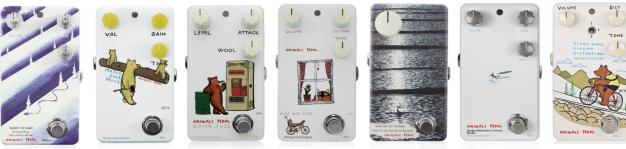

## ANIMALS PEDAL 2022 RRP

| MODEL No.   | DESCRIPTION                             | RRP \$\$ |
|-------------|-----------------------------------------|----------|
| AP-BTR2     | BATH TIME REVERB                        | \$249    |
| AP-CCV2     | CAR CRUSH CHORUS / VIBE                 | \$229    |
| NEW SP-DSMI | DOUBLE SPY MISSION IS IMPOSSIBLE FILTER | \$229    |
| AP-FFF2     | FISHING IS FUN AS SAME AS FUZZ          | \$209    |
| AP-FTDF     | IN OCT, 3 FOXES TALKING OF DREAMY FUZZ  | \$229    |
| AP-HKC2     | 1927 HOMERUN KING COMP.                 | \$229    |
| AP-PPD      | PUSH & PULL DISTORTION                  | \$229    |
| AP-RWD2     | RELAXING WALRUS DELAY                   | \$209    |
| AP-SBO2     | SURFING BEAR OVERDRIVE                  | \$208    |
| AP-VVD2     | VINTAGE VAN DRIVING IS VERY FUN         | \$229    |
| AP-WFD2     | I WAS A WOLF IN THE FOREST DISTORTION   | \$209    |
| NEW AP-FAD2 | FIREWOOD ACOUSTIC D.I.                  | \$359    |
|             | BJFe DESIGN SERIES                      |          |
| NEW AP-SPB  | SURFING POLAR BEAR BASS OVERDRIVE       | \$249    |
|             | SKREDDY DESIGN SERIES                   |          |
| AP-DPH      | DIAMOND PEAK HYBRID OVERDRIVE           | \$249    |
| AP-MJO2     | MAJOR OVERDRIVE                         | \$249    |
| AP-RVF2     | ROVER FUZZ                              | \$249    |
| AP-RRF2     | RUST ROD FUZZ                           | \$249    |
|             | WREN & CUFF DESIGN SERIES               |          |
| AP-DOM      | DAWN OCEAN MEDITATION BOOSTER           | \$239    |
| AP-SAB2     | SUNDAY AFTERNOON IS INFINITY BLENDER    | \$229    |

TIOGA ROAD CYCLING DISTORTION

\$249

AP-TRC2

All prices are subject to change without notice. Prices shown are gst inclusive.