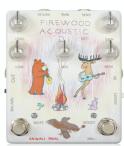

## ANIMALS PEDAL 2022 RRP

| MODEL No.   | DESCRIPTION                             | RRP \$\$ |
|-------------|-----------------------------------------|----------|
| AP-BTR2     | BATH TIME REVERB                        | \$249    |
| AP-CCV2     | CAR CRUSH CHORUS / VIBE                 | \$229    |
| NEW SP-DSMI | DOUBLE SPY MISSION IS IMPOSSIBLE FILTER | \$229    |
| AP-FFF2     | FISHING IS FUN AS SAME AS FUZZ          | \$209    |
| AP-FTDF     | IN OCT, 3 FOXES TALKING OF DREAMY FUZZ  | \$229    |
| AP-HKC2     | 1927 HOMERUN KING COMP.                 | \$229    |
| AP-PPD      | PUSH & PULL DISTORTION                  | \$229    |
| AP-RWD2     | RELAXING WALRUS DELAY                   | \$209    |
| AP-SBO2     | SURFING BEAR OVERDRIVE                  | \$208    |
| AP-VVD2     | VINTAGE VAN DRIVING IS VERY FUN         | \$229    |
| AP-WFD2     | I WAS A WOLF IN THE FOREST DISTORTION   | \$209    |
| NEW AP-FAD2 | FIREWOOD ACOUSTIC D.I.                  | \$359    |
|             | BJFe DESIGN SERIES                      |          |
| NEW AP-SPB  | SURFING POLAR BEAR BASS OVERDRIVE       | \$249    |
|             | SKREDDY DESIGN SERIES                   |          |
| AP-DPH      | DIAMOND PEAK HYBRID OVERDRIVE           | \$249    |
| AP-MJO2     | MAJOR OVERDRIVE                         | \$249    |
| AP-RVF2     | ROVER FUZZ                              | \$249    |
| AP-RRF2     | RUST ROD FUZZ                           | \$249    |
|             | WREN & CUFF DESIGN SERIES               |          |
| AP-DOM      | DAWN OCEAN MEDITATION BOOSTER           | \$239    |
| AP-SAB2     | SUNDAY AFTERNOON IS INFINITY BLENDER    | \$229    |