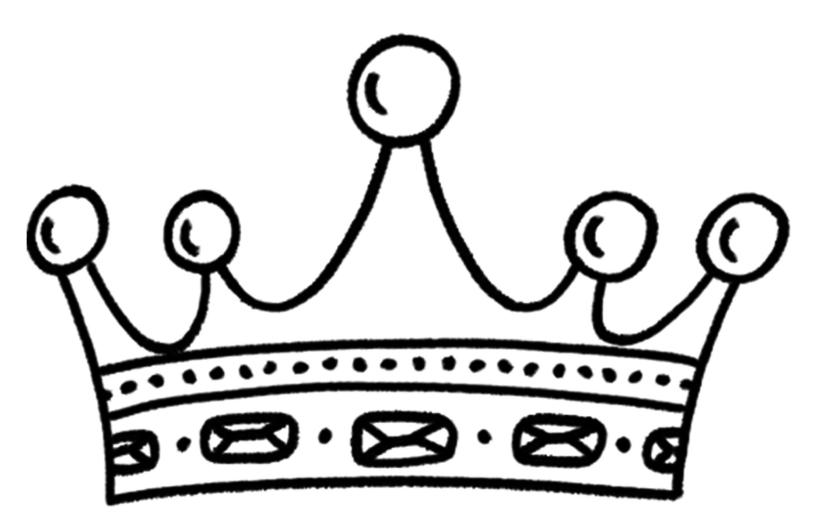

### A Crown for Mary

### **INSTRUCTIONS:**

- + Color the crown
- + Cut it out
- + Crown a statue of Mary (look in your home/yard or at your parish for one). Bring scissors and tape with you to be able to adjust the size down as needed.