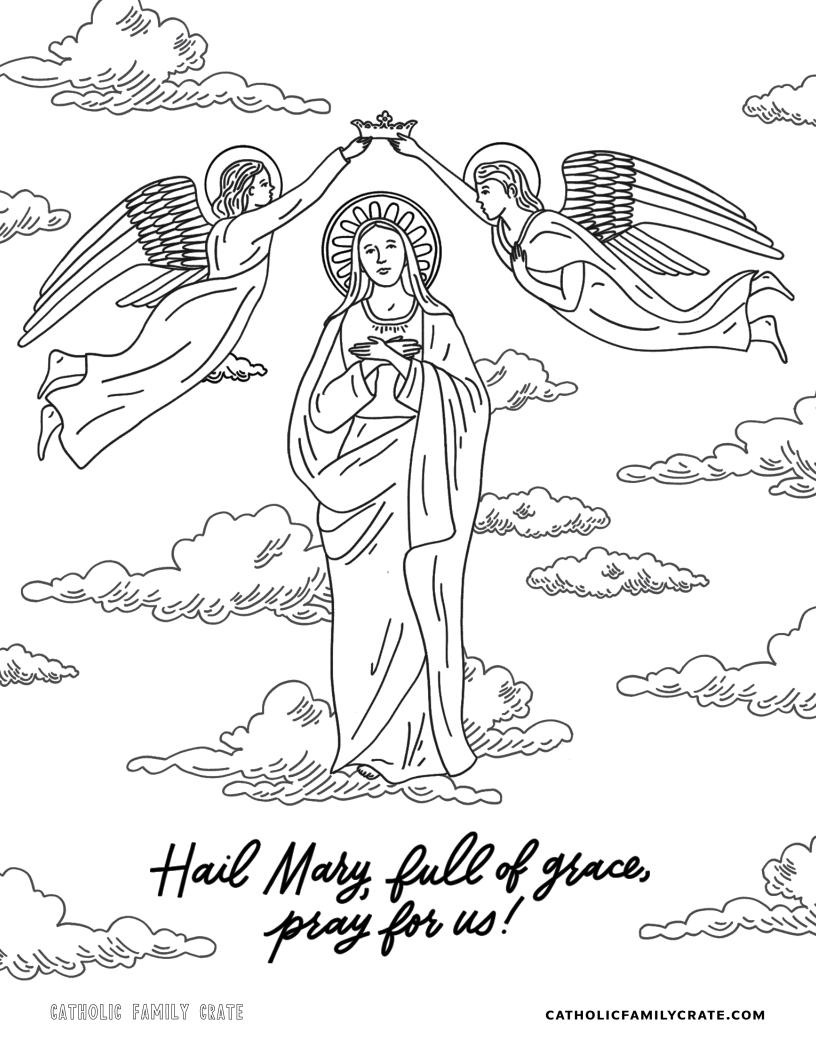

### A Crown for Mary

### **INSTRUCTIONS:**

- + Color the crown
- + Cut it out
- + Crown a statue of Mary (look in your home/yard or at your parish for one). Bring scissors and tape with you to be able to adjust the size down as needed.