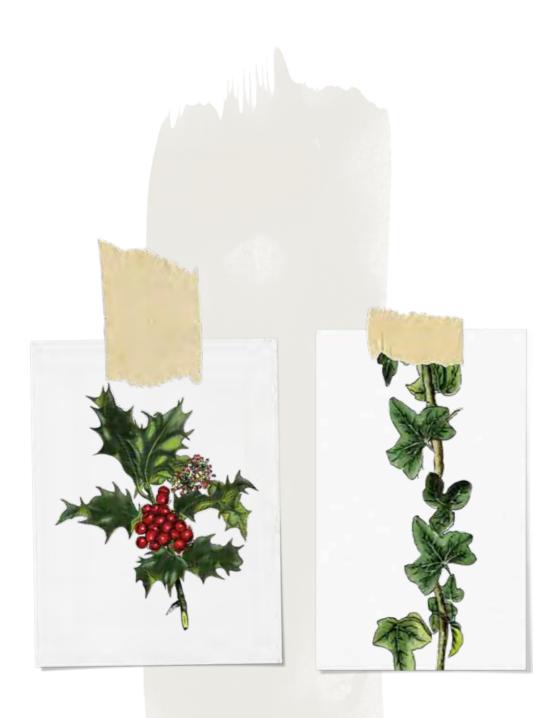

Featuring the botanical icons of the season, this collection is the perfect celebration of Christmas and a wonderful accompaniment to your yuletide celebrations.

The holly and the ivy when they are both full grown of all the trees that are in the wood the holly bears the crown. The Holly & the Ivy – Tableware