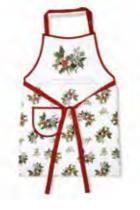

Tea Towel 45cm x 74cm/18" x 29" X0015048038

Cotton Apron 62cm x 83cm/24.4" x 32.7" X0015028038