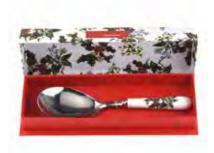

## The Holly & the Ivy – Cutlery Gift Boxed Sets

Serving Spoon 25cm/10" HV1106

- The Holly & the Ivy – Placemats & Coasters

& 6 Coasters 41cm x 23cm/13.4" x 9" X0012568038V

The Holly & the Ivy – Textiles

Double Oven Glove 18cm x 88cm/7" x 35" X0015038038