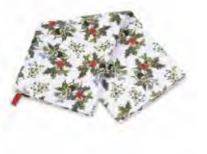

Tea Towel 45cm x 74cm/18" x 29" X0015048038

Cotton Apron 62cm x 83cm/24.4" x 32.7" X0015028038