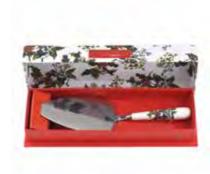

## The Holly & the Ivy – Serving Pieces

Cranberry Dish & Slotted Spoon 20cm x 10cm/8" x 4" HV78566-XP

Scalloped Dish 14cm/5.5" HV77254-X

Cake Slice 25cm/10" HV1104

Scalloped Platter 28cm/11" HV77255-X

Oval Bowl 23cm/9" HV76035-XP