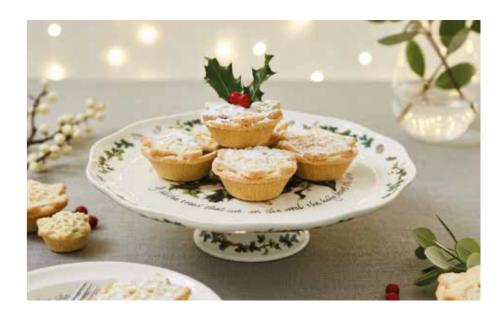

## The Holly & the Ivy

The only choice for your Christmas table, The Holly & the Ivy collection will become your family Christmas tradition. This range features tableware, cookware, serving pieces, gifts and accessories making it perfect for quick mince pies, turkey sandwiches and the main event.

Featuring the botanical icons of the season, this collection is the perfect celebration of Christmas and a wonderful accompaniment to your yuletide celebrations.

The holly and the ivy when they are both full grown of all the trees that are in the wood the holly bears the crown. The Holly & the Ivy – Tableware