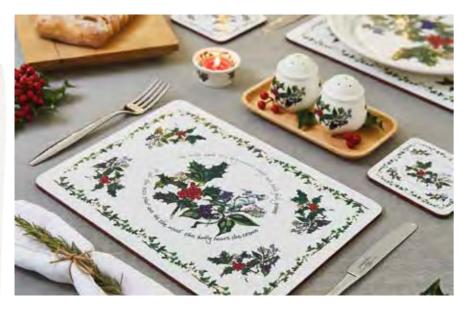

## The Holly & the Ivy – Cutlery Gift Boxed Sets

Serving Spoon 25cm/10" HV1106

- The Holly & the Ivy – Placemats & Coasters

& 6 Coasters 41cm x 23cm/13.4" x 9" X0012568038V

The Holly & the Ivy – Textiles

Double Oven Glove 18cm x 88cm/7" x 35" X0015038038