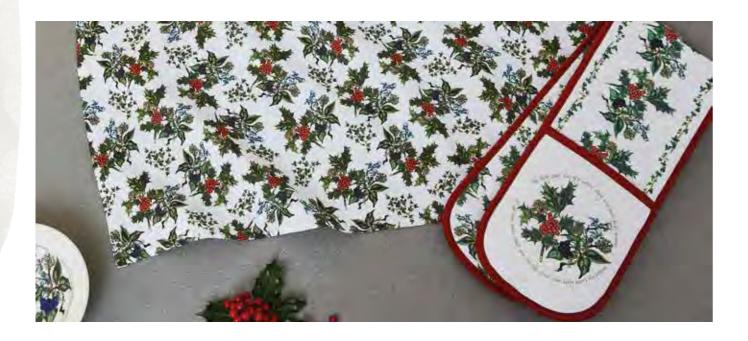

## The Holly & the Ivy – Cutlery Gift Boxed Sets

Serving Spoon 25cm/10" HV1106

- The Holly & the Ivy – Placemats & Coasters

& 6 Coasters 41cm x 23cm/13.4" x 9" X0012568038V

The Holly & the Ivy – Textiles

Double Oven Glove 18cm x 88cm/7" x 35" X0015038038

Tea Towel 45cm x 74cm/18" x 29" X0015048038

Cotton Apron 62cm x 83cm/24.4" x 32.7" X0015028038