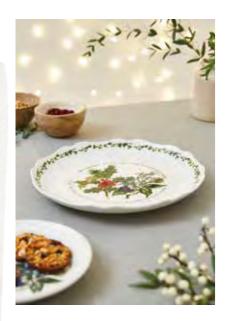

Plate 25cm/10" HV05055

Plate 20cm/8" HV05075

Plate 15cm/6" HV05095

**Oval Platter** 33cm/13" HV06560-X

The Holly & the Ivy – Serving Pieces

Oatmeal Bowl 15cm/6" HV05205

Pasta Bowl 20cm/8" HV45740

Teacup & Saucer 0.20L/7fl.oz HV04107