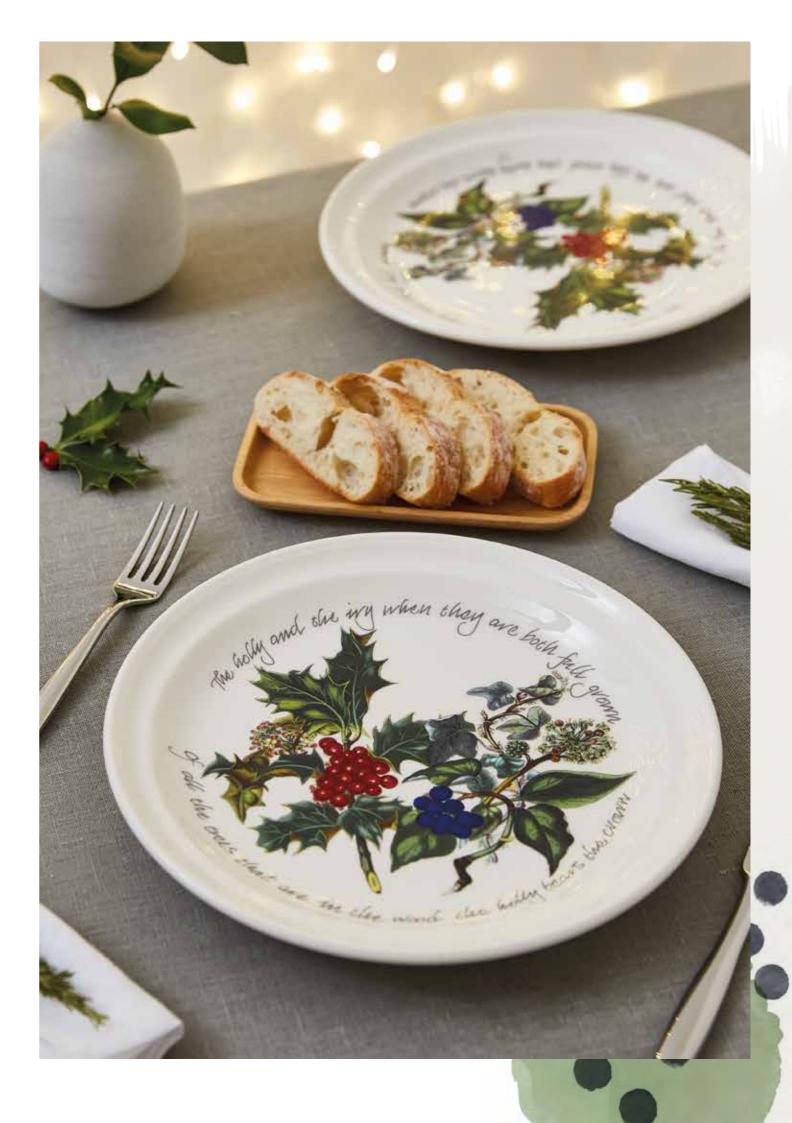

Featuring the botanical icons of the season, this collection is the perfect celebration of Christmas and a wonderful accompaniment to your yuletide celebrations.

The holly and the ivy when they are both full grown of all the trees that are in the wood the holly bears the crown. The Holly & the Ivy – Tableware

Plate 25cm/10" HV05055

Plate 20cm/8" HV05075

Plate 15cm/6" HV05095

**Oval Platter** 33cm/13" HV06560-X

The Holly & the Ivy – Serving Pieces

Oatmeal Bowl 15cm/6" HV05205

Pasta Bowl 20cm/8" HV45740

Teacup & Saucer 0.20L/7fl.oz HV04107