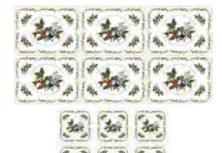

## The Holly & the Ivy – Cutlery Gift Boxed Sets

Serving Spoon 25cm/10" HV1106

- The Holly & the Ivy – Placemats & Coasters

& 6 Coasters 41cm x 23cm/13.4" x 9" X0012568038V

The Holly & the Ivy – Textiles

Double Oven Glove 18cm x 88cm/7" x 35" X0015038038