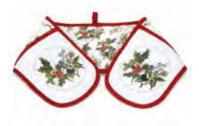

## The Holly & the Ivy – Cutlery Gift Boxed Sets

Serving Spoon 25cm/10" HV1106

- The Holly & the Ivy – Placemats & Coasters

& 6 Coasters 41cm x 23cm/13.4" x 9" X0012568038V

The Holly & the Ivy – Textiles

Double Oven Glove 18cm x 88cm/7" x 35" X0015038038

Tea Towel 45cm x 74cm/18" x 29" X0015048038

Cotton Apron 62cm x 83cm/24.4" x 32.7" X0015028038