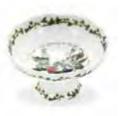

## The Holly & the Ivy – Serving Pieces

Cranberry Dish & Slotted Spoon 20cm x 10cm/8" x 4" HV78566-XP

Scalloped Dish 14cm/5.5" HV77254-X

Cake Slice 25cm/10" HV1104

Scalloped Platter 28cm/11" HV77255-X

Oval Bowl 23cm/9" HV76035-XP