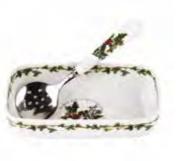

## The Holly & the Ivy – Serving Pieces

Cranberry Dish & Slotted Spoon 20cm x 10cm/8" x 4" HV78566-XP

Scalloped Dish 14cm/5.5" HV77254-X

Cake Slice 25cm/10" HV1104

Scalloped Platter 28cm/11" HV77255-X

Oval Bowl 23cm/9" HV76035-XP