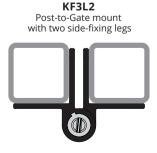

KF3L2 Black, White\* or Bronze\* Two side-fixing legs for added strength

KF3P Black Plain Pivot Hinge

KF3S Black Self-closing Hinge

|                     | PRODUCT CODE                                       | GATE<br>MATERIAL   | IDEAL<br>GATE GAP                                  | MAXIMUM<br>SELF-CLOSING<br>WEIGHT* | HINGE<br>MATERIAL | COLOR<br>OPTIONS     |
|---------------------|----------------------------------------------------|--------------------|----------------------------------------------------|------------------------------------|-------------------|----------------------|
| KWIKFIT<br>ALUMINUM | <b>KF3</b><br>Alignment ridges,<br>self-closing    | Metal              | Fixed at ½"<br>13mm                                | 44 lb/20kg                         | Aluminum          | Black, Bronze, White |
|                     | KF3L2<br>2 side fixing legs,<br>self-closing       | Metal              | Fixed at ½"<br>13mm                                | 44 lb/20kg                         | Aluminum          | Black, Bronze, White |
|                     | <b>KF3A</b><br>Wall or post mount,<br>self-closing | Metal, Wood, Brick | Fixed at ¾"<br>19mm                                | 44 lb/20kg                         | Aluminum          | Black, Bronze, White |
|                     | KF3A1BL<br>Wall or post mount,<br>self-closing     | Metal, Wood, Brick | Fixed at <sup>27</sup> / <sub>32</sub> "<br>21.5mm | 44 lb/20kg                         | Aluminum          | Black                |
| KWIKFIT<br>POLYMER  | <b>KF3P</b><br>No spring,<br>non-self-closing      | Metal, Wood        | Fixed at ¾"<br>19mm                                | Plain Pivot<br>No spring           | Polymer           | Black                |
|                     | <b>KF3S</b> Fixed tension, self-closing            | Metal, Wood        | Fixed at ¾"<br>19mm                                | 44 lb/20kg                         | Polymer           | Black                |