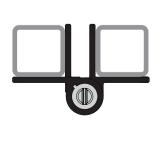

| 44 lb/20kg                         | Aluminum          | Black, Bronze, White |
|                     | KF3A1BL<br>Wall or post mount,<br>self-closing     | Metal, Wood, Brick | Fixed at <sup>27</sup> / <sub>32</sub> "<br>21.5mm | 44 lb/20kg                         | Aluminum          | Black                |
| KWIKFIT<br>POLYMER  | <b>KF3P</b><br>No spring,<br>non-self-closing      | Metal, Wood        | Fixed at ¾"<br>19mm                                | Plain Pivot<br>No spring           | Polymer           | Black                |
|                     | <b>KF3S</b> Fixed tension, self-closing            | Metal, Wood        | Fixed at ¾"<br>19mm                                | 44 lb/20kg                         | Polymer           | Black                |



KF3A1BL/KF3A



KF3A1/KF3A

Post-to-Gate



KF3