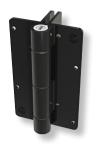

## Aluminum & Polymer General-Purpose Hinges

KF3A1BL Black (Gloss) Mounts to post, or wall if no post available

KF3ABL Black, White\* or Bronze\* if no post available

KF3 Black, White\* or Bronze\* 1" (25mm) leaf width Mounts to post, or wall Alignment ridges for fast and easy installation

KF3L2 Black, White\* or Bronze\* Two side-fixing legs for added strength

KF3P Black Plain Pivot Hinge

KF3S Black Self-closing Hinge

|                     | PRODUCT CODE                                       | GATE<br>MATERIAL   | IDEAL<br>GATE GAP                                  | MAXIMUM<br>SELF-CLOSING<br>WEIGHT* | HINGE<br>MATERIAL | COLOR<br>OPTIONS     |
|---------------------|----------------------------------------------------|--------------------|----------------------------------------------------|------------------------------------|-------------------|----------------------|
| KWIKFIT<br>ALUMINUM | <b>KF3</b><br>Alignment ridges,<br>self-closing    | Metal              | Fixed at ½"<br>13mm                                | 44 lb/20kg                         | Aluminum          | Black, Bronze, White |
|                     | KF3L2<br>2 side fixing legs,<br>self-closing       | Metal              | Fixed at ½"<br>13mm                                | 44 lb/20kg                         | Aluminum          | Black, Bronze, White |
|                     | <b>KF3A</b><br>Wall or post mount,<br>self-closing | Metal, Wood, Brick | Fixed at ¾"<br>19mm                                | 44 lb/20kg                         | Aluminum          | Black, Bronze, White |
|                     | KF3A1BL<br>Wall or post mount,<br>self-closing     | Metal, Wood, Brick | Fixed at <sup>27</sup> / <sub>32</sub> "<br>21.5mm | 44 lb/20kg                         | Aluminum          | Black                |
| KWIKFIT<br>POLYMER  | <b>KF3P</b><br>No spring,<br>non-self-closing      | Metal, Wood        | Fixed at ¾"<br>19mm                                | Plain Pivot<br>No spring           | Polymer           | Black                |
|                     | <b>KF3S</b> Fixed tension, self-closing            | Metal, Wood        | Fixed at ¾"<br>19mm                                | 44 lb/20kg                         | Polymer           | Black                |