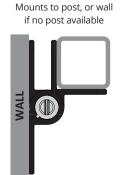

## Aluminum & Polymer General-Purpose Hinges

KF3A1BL Black (Gloss) Mounts to post, or wall if no post available

KF3ABL Black, White\* or Bronze\* if no post available

KF3 Black, White\* or Bronze\* 1" (25mm) leaf width Mounts to post, or wall Alignment ridges for fast and easy installation