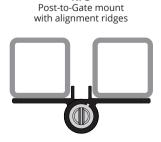

## Aluminum & Polymer General-Purpose Hinges

KF3A1BL Black (Gloss) Mounts to post, or wall if no post available

KF3ABL Black, White\* or Bronze\* if no post available

KF3 Black, White\* or Bronze\* 1" (25mm) leaf width Mounts to post, or wall Alignment ridges for fast and easy installation