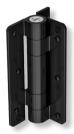

## Aluminum & Polymer General-Purpose Hinges

KF3A1BL Black (Gloss) Mounts to post, or wall if no post available

KF3ABL Black, White\* or Bronze\* if no post available

KF3 Black, White\* or Bronze\* 1" (25mm) leaf width Mounts to post, or wall Alignment ridges for fast and easy installation

KF3L2 Black, White\* or Bronze\* Two side-fixing legs for added strength

KF3P Black Plain Pivot Hinge

KF3S Black Self-closing Hinge

|                     | PRODUCT CODE                                       | GATE<br>MATERIAL   | IDEAL<br>GATE GAP                                  | MAXIMUM<br>SELF-CLOSING<br>WEIGHT* | HINGE<br>MATERIAL | COLOR<br>OPTIONS     |
|---------------------|----------------------------------------------------|--------------------|----------------------------------------------------|------------------------------------|-------------------|----------------------|
| KWIKFIT<br>ALUMINUM | <b>KF3</b><br>Alignment ridges,<br>self-closing    | Metal              | Fixed at ½"<br>13mm                                | 44 lb/20kg                         | Aluminum          | Black, Bronze, White |
|                     | KF3L2<br>2 side fixing legs,<br>self-closing       | Metal              | Fixed at ½"<br>13mm                                | 44 lb/20kg                         | Aluminum          | Black, Bronze, White |
|                     | <b>KF3A</b><br>Wall or post mount,<br>self-closing | Metal, Wood, Brick | Fixed at ¾"<br>19mm                                | 44 lb/20kg                         | Aluminum          | Black, Bronze, White |
|                     | KF3A1BL<br>Wall or post mount,<br>self-closing     | Metal, Wood, Brick | Fixed at <sup>27</sup> / <sub>32</sub> "<br>21.5mm | 44 lb/20kg                         | Aluminum          | Black                |
| KWIKFIT<br>POLYMER  | <b>KF3P</b><br>No spring,<br>non-self-closing      | Metal, Wood        | Fixed at ¾"<br>19mm                                | Plain Pivot<br>No spring           | Polymer           | Black                |
|                     | <b>KF3S</b> Fixed tension, self-closing            | Metal, Wood        | Fixed at ¾"<br>19mm                                | 44 lb/20kg                         | Polymer           | Black                |