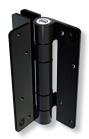

## Aluminum & Polymer General-Purpose Hinges

KF3A1BL Black (Gloss) Mounts to post, or wall if no post available

KF3ABL Black, White\* or Bronze\* if no post available

KF3 Black, White\* or Bronze\* 1" (25mm) leaf width Mounts to post, or wall Alignment ridges for fast and easy installation

KF3L2 Black, White\* or Bronze\* Two side-fixing legs for added strength

KF3P Black Plain Pivot Hinge

KF3S Black Self-closing Hinge

|                     | PRODUCT CODE                                       | GATE<br>MATERIAL   | IDEAL<br>GATE GAP                                  | MAXIMUM<br>SELF-CLOSING<br>WEIGHT* | HINGE<br>MATERIAL | COLOR<br>OPTIONS     |
|---------------------|----------------------------------------------------|--------------------|----------------------------------------------------|------------------------------------|-------------------|----------------------|
| KWIKFIT<br>ALUMINUM | <b>KF3</b><br>Alignment ridges,<br>self-closing    | Metal              | Fixed at ½"<br>13mm                                | 44 lb/20kg                         | Aluminum          | Black, Bronze, White |
|                     | KF3L2<br>2 side fixing legs,<br>self-closing       | Metal              | Fixed at ½"<br>13mm                                | 44 lb/20kg                         | Aluminum          | Black, Bronze, White |
|                     | <b>KF3A</b><br>Wall or post mount,<br>self-closing | Metal, Wood, Brick | Fixed at ¾"<br>19mm                                | 44 lb/20kg                         | Aluminum          | Black, Bronze, White |
|                     | KF3A1BL<br>Wall or post mount,<br>self-closing     | Metal, Wood, Brick | Fixed at <sup>27</sup> / <sub>32</sub> "<br>21.5mm | 44 lb/20kg                         | Aluminum          | Black                |
| KWIKFIT<br>POLYMER  | <b>KF3P</b><br>No spring,<br>non-self-closing      | Metal, Wood        | Fixed at ¾"<br>19mm                                | Plain Pivot<br>No spring           | Polymer           | Black                |
|                     | <b>KF3S</b> Fixed tension, self-closing            | Metal, Wood        | Fixed at ¾"<br>19mm                                | 44 lb/20kg                         | Polymer           | Black                |