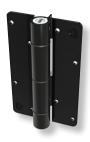

## Aluminum & Polymer General-Purpose Hinges

KF3A1BL Black (Gloss) Mounts to post, or wall if no post available

KF3ABL Black, White\* or Bronze\* if no post available

KF3 Black, White\* or Bronze\* 1" (25mm) leaf width Mounts to post, or wall Alignment ridges for fast and easy installation

KF3L2 Black, White\* or Bronze\* Two side-fixing legs for added strength

KF3P Black Plain Pivot Hinge

KF3S Black Self-closing Hinge

|                     | PRODUCT CODE                                       | GATE<br>MATERIAL   | IDEAL<br>GATE GAP                                  | MAXIMUM<br>SELF-CLOSING<br>WEIGHT* | HINGE<br>MATERIAL | COLOR<br>OPTIONS     |
|---------------------|----------------------------------------------------|--------------------|----------------------------------------------------|------------------------------------|-------------------|----------------------|
| KWIKFIT<br>ALUMINUM | <b>KF3</b><br>Alignment ridges,<br>self-closing    | Metal              | Fixed at ½"<br>13mm                                | 44 lb/20kg                         | Aluminum          | Black, Bronze, White |
|                     | KF3L2<br>2 side fixing legs,<br>self-closing       | Metal              | Fixed at ½"<br>13mm                                | 44 lb/20kg                         | Aluminum          | Black, Bronze, White |
|                     | <b>KF3A</b><br>Wall or post mount,<br>self-closing | Metal, Wood, Brick | Fixed at ¾"<br>19mm                                | 44 lb/20kg                         | Aluminum          | Black, Bronze, White |
|                     | KF3A1BL<br>Wall or post mount,<br>self-closing     | Metal, Wood, Brick | Fixed at <sup>27</sup> / <sub>32</sub> "<br>21.5mm | 44 lb/20kg                         | Aluminum          | Black                |
| KWIKFIT<br>POLYMER  | <b>KF3P</b><br>No spring,<br>non-self-closing      | Metal, Wood        | Fixed at ¾"<br>19mm                                | Plain Pivot<br>No spring           | Polymer           | Black                |
|                     | <b>KF3S</b> Fixed tension, self-closing            | Metal, Wood        | Fixed at ¾"<br>19mm                                | 44 lb/20kg                         | Polymer           | Black                |