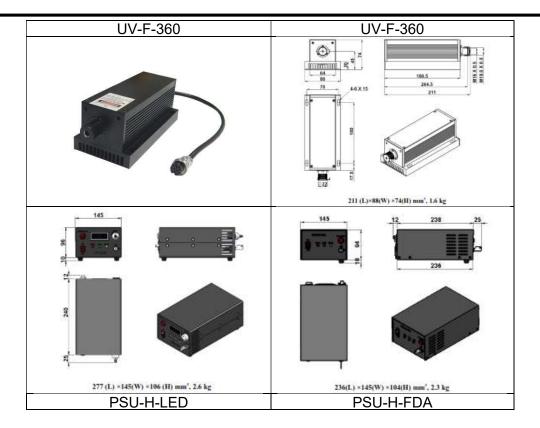

## 360 nm LD Pumped All-Solid-Sate UV Laser UV-F-360

Model #: UV-F-360 (with fan on laser head)

**Description: Di**ode pumped all-solid-state UV laser at 360 nm UV-F-360 features ultra-compact, long lifetime, cost-effective and easy operation.

## **Specifications**

| Wavelength (nm)                                   | 360 ± 1                                   |  |
|---------------------------------------------------|-------------------------------------------|--|
| Output Power (mW)                                 | >1, 10, 20,, 100                          |  |
| Power Stability (rms, over 4 hours)               | <1%, 2%, 3%, 5%                           |  |
| Transverse Mode                                   | Near TEM00                                |  |
| Operating Mode                                    | CW                                        |  |
| M <sup>2</sup> Factor                             | <1.5                                      |  |
| Warm-up Time (minutes)                            | <10                                       |  |
| Beam Divergence, Full Angle (mrad)                | <1.0                                      |  |
| Beam Diameter at aperture (1/e <sup>2</sup> , mm) | ~1.5                                      |  |
| Beam Height from Base Plate (mm)                  | 45                                        |  |
| Polarization Extinction Ratio                     | >50:1 horizontal ± 5° (vertical optional) |  |
| Beam Operating Temperature (C°)                   | 10 ~ 35                                   |  |
| Power Supply (90-264VAC or 5V DC)                 | PSU-H-FDA or PSU-H-LED                    |  |
| Expected Lifetime (hours)                         | 5000                                      |  |
| Warranty Period                                   | 1 year                                    |  |