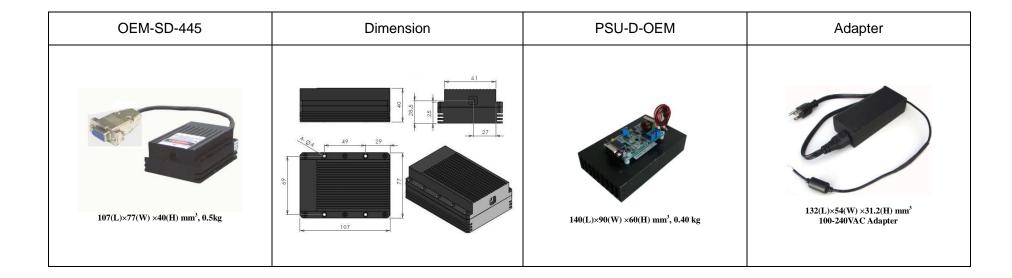

**OEM-SD-445**/3000-4000mW

## SPECIFICATIONS

| Model                                        | OEM-SD-445                                                |           |
|----------------------------------------------|-----------------------------------------------------------|-----------|
| Wavelength (nm)                              | 445±1                                                     |           |
| Output power (mW)                            | >3000, >4000                                              |           |
| Transverse mode                              | Near Round                                                |           |
| Operating mode                               | CW                                                        |           |
| Power stability (rms, over 4 hours) at 25 °C | <1%, <3%, <5%                                             |           |
| Warm-up time (minutes)                       | - ব                                                       |           |
| Beam divergence, full angle (mrad)           | <2.0×0.5                                                  |           |
| Beam diameter at the aperture (mm)           | (V/H)~5×5                                                 | (V+H)~3×5 |
| Beam height from base plate (mm)             | 28.5                                                      |           |
| Operating temperature (°C)                   | 22.5+/-2.5                                                |           |
| Operating current and voltage of Diode       | 12.0V, 7.0A                                               |           |
| Operating current and voltage of TEC         | 12.0V, 7.0A                                               |           |
| Expected lifetime (hours)                    | 10000                                                     |           |
| Modulation option                            | TTL/Analog 1Hz-5KHz, 1Hz-10KHz, 1Hz-30KHz, and TTL on/off |           |
| Warranty time                                | The warranty is 3 months, excluding the LD failure.       |           |