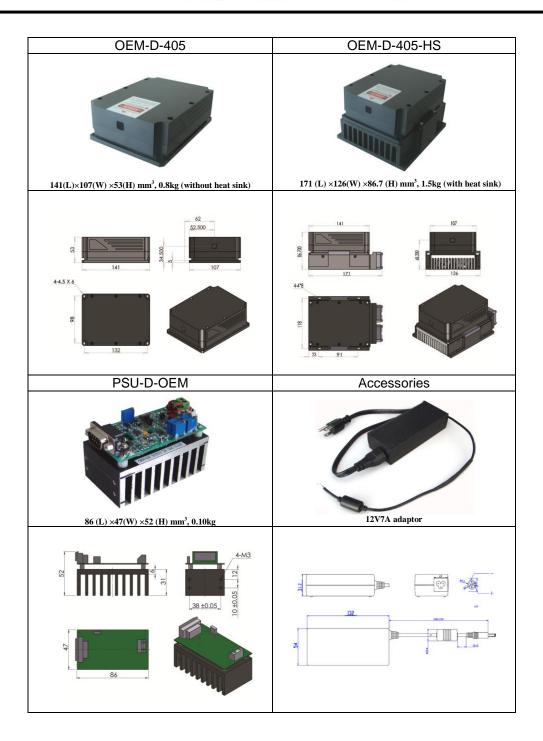

## OEM 405 nm Violet-blue Diode Laser OEM-D-405

Model #: OEM-D-405

Description: OEM-D-405 series violet-blue diode laser module at 405nm features ultra compact, long

lifetime, low cost and easy operating.

## **Specifications**

| Wavelength (nm)                           | 405 ± 5                                                                        |                          |
|-------------------------------------------|--------------------------------------------------------------------------------|--------------------------|
| Output Power (mW)                         | 1000                                                                           | 2000                     |
| Operating Mode                            | CW                                                                             |                          |
| Power Stability (rms, over 4 hours)       | <1%, 3%, <5%                                                                   |                          |
| Warm-up Time (minutes)                    | <5                                                                             |                          |
| Beam Divergence, Full Angle (mrad)        | 0.4 x 0.3                                                                      |                          |
| Beam Diameter at the Aperture (mm)        | ~ 4 x 7                                                                        | ~ 8 x 3                  |
| Beam Height from Base Plate (mm)          | 34.5 (without heat sink)                                                       | 68.2 (with heat sink)    |
| Polarization Orientation                  | Horizontal or vertical                                                         |                          |
| Operating Temperature (C°)                | 25 ± 3 (without heat sink)                                                     | 10 ~ 35 (with heat sink) |
| Power Supply (90-264VAC or 6V, 10V DC 8A) | PSU-D-OEM                                                                      |                          |
| Modulation                                | TTL on/off (Optional: TTL or analog 1Hz-5KHz, 1Hz-10KHz, 1Hz-30KHz modulation) |                          |
| Expected Lifetime (hours)                 | 10000                                                                          |                          |
| Warranty Period                           | 3 months excluding LD failure                                                  |                          |

Note: The power supply needs to be with an over current protection function

Ordering Information: MBL-III-405-A-B-C

| A: maximum output power | B: power stability | C: power driver |
|-------------------------|--------------------|-----------------|
| 1000 - 1000 mW          | 1 – 1%             | 1 - PSU-D-OEM   |
| 2000 - 2000 mW          | 3 – 3%             |                 |
|                         | 5 - 5%             |                 |