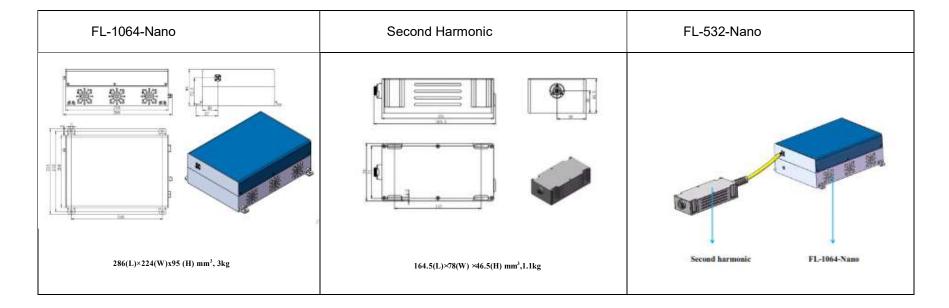

## HIGH FREQUENCY ALL-FIBER PULSED LASER

High-frequency all-fiber pulsed laser at 532nm is made features of high output power stability, good beam profile, ultracompact, long lifetime, low cost, and easy operation, which is widely used in laser drilling, glass engraving, material processing, scientific research, etc.