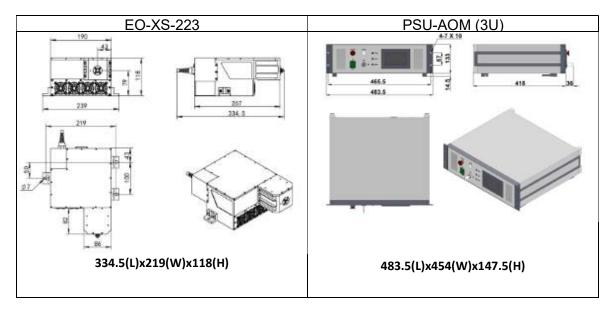

## 223 nm LD Pumped All-Solid-Sate Electric-optic Q-switched Pulsed Laser EO-XS-223

Model #: EO-XS-223

**Description: Diode-pumped** all-solid-state Electric-optic modulated UV laser at 223 nm EO-XS-223 features high average power, high repetition rate, and short pulse duration.

## **Specifications**

| Wavelength (nm)                      | 223.5 ±1                                            |
|--------------------------------------|-----------------------------------------------------|
| Operating Mode                       | Electric-optic Q-switched                           |
| Output Power (mW)                    | 1 ~ 30                                              |
|                                      | Average Power = pulse energy (μJ) x rep. rate (kHz) |
| Repetition Rate (kHz)                | 10                                                  |
| Pulse Width (ns)                     | ~ 4 (at 10 kHz)                                     |
| Single Pulse Energy (uJ)             | 1 ~ 3 (3uj @ 10kHz)                                 |
| Average Power Stability (rms)        | 3%, 5%                                              |
| Peak Power (kW)                      | ~ 0.75 (@10kHz)                                     |
| Warm-up Time (minutes)               | <10                                                 |
| Beam Divergence, Full Angle (mrad)   | <5.0                                                |
| Beam Diameter at aperture (1/e², mm) | <8                                                  |
| Beam Height from Base Plate (mm)     | 68.5                                                |
| Cooling Method                       | Air cooled                                          |
| Beam Operating Temperature (C°)      | 10 ~ 35                                             |
| Power Supply (90-264VAC or 5V DC)    | PSU-AOM (3U)                                        |
| Expected Lifetime (hours)            | 10000                                               |
| Warranty Period                      | 1 year                                              |