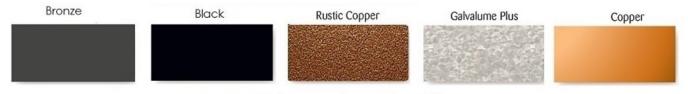

## Helpful tip:

Popular measurements for doors and windows.

\*Colors may vary from actual material\*