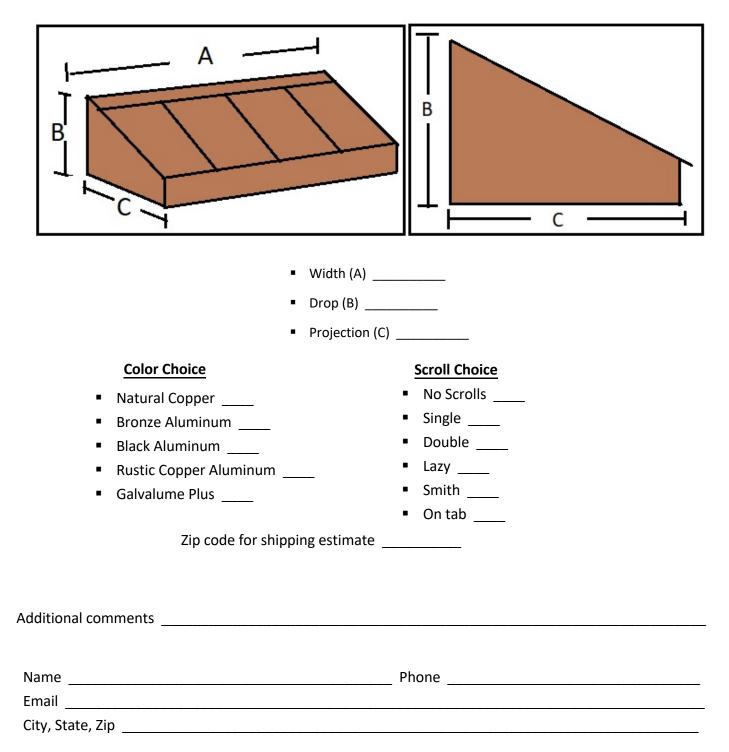

## Wedge

## Style Awning

Thank you for choosing Design Your Awning! Let's get your project started. Simply provide us with a few easy measurements, select your color and scroll choices and we will give you an estimate. If possible, please send us a picture of the area where your awning will go. This will help us design the perfect awning for your needs. If you are not sure of measurements, no problem. Just fill in what you can and our experts will help you with the rest!