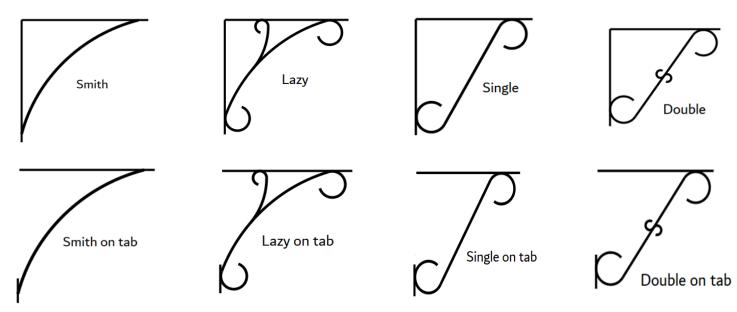

## Wedge

## Style Awning

Thank you for choosing Design Your Awning! Let's get your project started. Simply provide us with a few easy measurements, select your color and scroll choices and we will give you an estimate. If possible, please send us a picture of the area where your awning will go. This will help us design the perfect awning for your needs. If you are not sure of measurements, no problem. Just fill in what you can and our experts will help you with the rest!





## Helpful tip:



Popular measurements for doors and windows.





\*Colors may vary from actual material\*

## **Scroll Designs - Decorative Only**