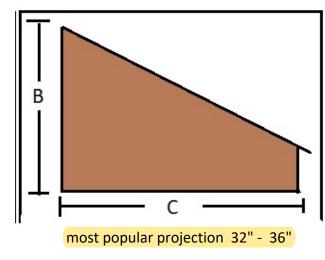

## Helpful tip:

Popular measurements for doors and windows.

\*Colors may vary from actual material\*