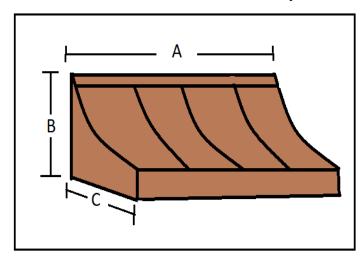

## Romeo

### Style Awning

Thank you for choosing Design Your Awning! Let's get your project started. Simply provide us with a few easy measurements, select your color and scroll choices and we will give you an estimate. If possible, please send us a picture of the area where your awning will go. This will help us design the perfect awning for your needs. If you are not sure of measurements, no problem. Just fill in what you can and our experts will help you with the rest!





- Width (A) \_\_\_\_\_
- Drop (B) \_\_\_\_\_
- Projection (C) \_\_\_\_\_

#### **Color choice**

- Natural Copper \_\_\_\_\_
- Bronze Aluminum \_\_\_\_\_
- Black Aluminum \_\_\_\_\_
- Rustic Copper Aluminum \_\_\_\_\_
- Galvalume Plus

#### **Scroll choice**

- No Scrolls \_\_\_\_
- Single \_\_\_\_\_
- Double \_\_\_\_
- Lazy \_\_\_\_\_
- Smith \_\_\_\_
- On tab

Zip code for shipping estimate \_\_\_\_\_

Name: \_\_\_\_\_\_ Phone: \_\_\_\_\_\_

Email address: \_\_\_\_\_\_

City, State, ZIP code \_\_\_\_\_

## Helpful tip: Popular measurements for doors and windows.





### **Color Choices**



\*Colors may vary from actual material\*

# **Scroll Designs - Decorative Only**