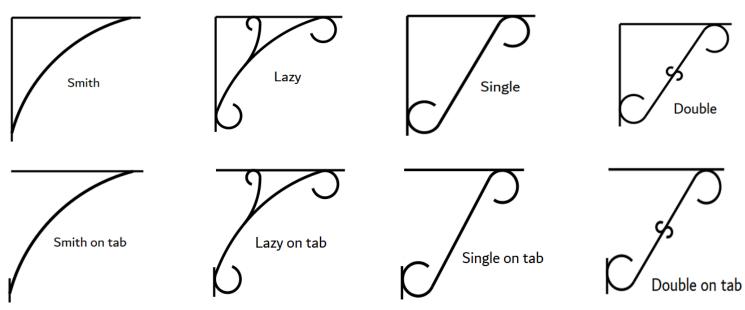

#### **Scroll choice**

- No Scrolls \_\_\_\_
- Single \_\_\_\_\_
- Double \_\_\_\_
- Lazy \_\_\_\_\_
- Smith \_\_\_\_
- On tab

Zip code for shipping estimate \_\_\_\_\_

Name: \_\_\_\_\_\_ Phone: \_\_\_\_\_\_

# **Scroll Designs - Decorative Only**