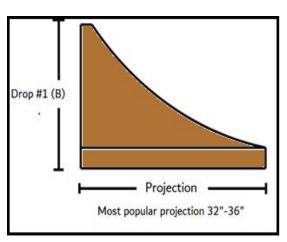

e of the area where your awning will go. This will help us design the perfect awning for your needs. If you are not sure of measurements, no problem. Just fill in what you can and our experts will help you with the rest!





- Width (A) \_\_\_\_\_
- Drop (B) \_\_\_\_\_
- Projection (C) \_\_\_\_\_

#### **Color choice**

- Natural Copper \_\_\_\_\_
- Bronze Aluminum \_\_\_\_\_
- Black Aluminum \_\_\_\_\_
- Rustic Copper Aluminum \_\_\_\_\_
- Galvalume Plus

#### **Scroll choice**

- No Scrolls \_\_\_\_
- Single \_\_\_\_\_
- Double \_\_\_\_
- Lazy \_\_\_\_\_
- Smith \_\_\_\_
- On tab

Zip code for shipping estimate \_\_\_\_\_

Name: \_\_\_\_\_\_ Phone: \_\_\_\_\_\_

Email address: \_\_\_\_\_\_

City, State, ZIP code \_\_\_\_\_

## Helpful tip: Popular measurements for doors and windows.





### **Color Choices**



\*Colors may vary from actual material\*

# **Scroll Designs - Decorative Only**