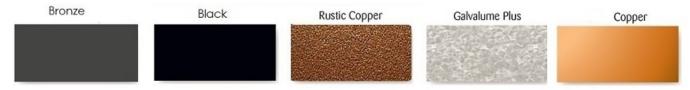

#### **Color choice**

- Natural Copper \_\_\_\_\_
- Bronze Aluminum \_\_\_\_\_
- Black Aluminum \_\_\_\_\_
- Rustic Copper Aluminum \_\_\_\_\_
- Galvalume Plus

### **Color Choices**

\*Colors may vary from actual material\*