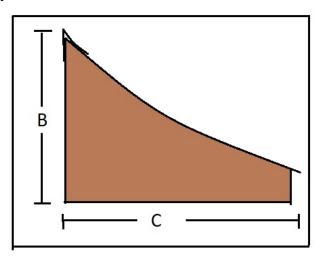

## Romeo

### Style Awning

Thank you for choosing Design Your Awning! Let's get your project started. Simply provide us with a few easy measurements, select your color and scroll choices and we will give you an estimate. If possible, please send us a picture of the area where your awning will go. This will help us design the perfect awning for your needs. If you are not sure of measurements, no problem. Just fill in what you can and our experts will help you with the rest!





- Width (A) \_\_\_\_\_
- Drop (B) \_\_\_\_\_
- Projection (C) \_\_\_\_\_

#### **Color choice**

- Natural Copper \_\_\_\_\_
- Bronze Aluminum \_\_\_\_\_
- Black Aluminum \_\_\_\_\_
- Rustic Copper Aluminum \_\_\_\_\_
- Galvalume Plus

#### **Scroll choice**

- No Scrolls \_\_\_\_
- Single \_\_\_\_\_
- Double \_\_\_\_
- Lazy \_\_\_\_\_
- Smith \_\_\_\_
- On tab

Zip code for shipping estimate \_\_\_\_\_

Name: \_\_\_\_\_\_ Phone: \_\_\_\_\_\_

Email address: \_\_\_\_\_\_

City, State, ZIP code \_\_\_\_\_

## Helpful tip: Popular measurements for doors and windows.





### **Color Choices**



\*Colors may vary from actual material\*

# **Scroll Designs - Decorative Only**