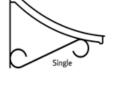

ning! Let's get your project started. Simply provide us with a few easy measurements, select your color and scroll choices and we will give you an estimate. If possible, please send us a picture of the area where your awning will go. This will help us design the perfect awning for your needs. If you are not sure of measurements, no problem. Just fill in what you can and our experts will help you with the rest!



## Helpful tip: These are popular measurements for doors and windows:





We also offer a standard size that will fit most doors and windows. The awning measurements are 52" wide x 36" projection with a 15" drop. If this size works for you, it can be ordered directly from our site under *standard sizes*.



\*Colors may vary from actual material\*

## **Scroll Designs**























Straight Bar on tab

## **Color Choices**