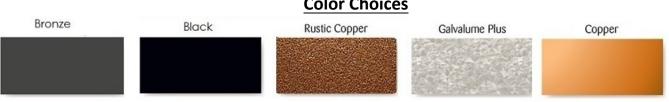

## Concave Style Awning

Thank you for choosing Design Your Awning! Let's get your project started. Simply provide us with a few easy measurements, select your color and scroll choices and we will give you an estimate. If possible, please send us a picture of the area where your awning will go. This will help us design the perfect awning for your needs. If you are not sure of measurements, no problem. Just fill in what you can and our experts will help you with the rest!



## Helpful tip: These are popular measurements for doors and windows:





We also offer a standard size that will fit most doors and windows. The awning measurements are 52" wide x 36" projection with a 15" drop. If this size works for you, it can be ordered directly from our site under *standard sizes*.



\*Colors may vary from actual material\*

## **Scroll Designs**























Straight Bar on tab

## **Color Choices**