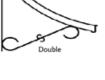

Awning! Let's get your project started. Simply provide us with a few easy measurements, select your color and scroll choices and we will give you an estimate. If possible, please send us a picture of the area where your awning will go. This will help us design the perfect awning for your needs. If you are not sure of measurements, no problem. Just fill in what you can and our experts will help you with the rest!



## Helpful tip: These are popular measurements for doors and windows:





We also offer a standard size that will fit most doors and windows. The awning measurements are 52" wide x 36" projection with a 15" drop. If this size works for you, it can be ordered directly from our site under *standard sizes*.



\*Colors may vary from actual material\*

## **Scroll Designs**























Straight Bar on tab

## **Color Choices**