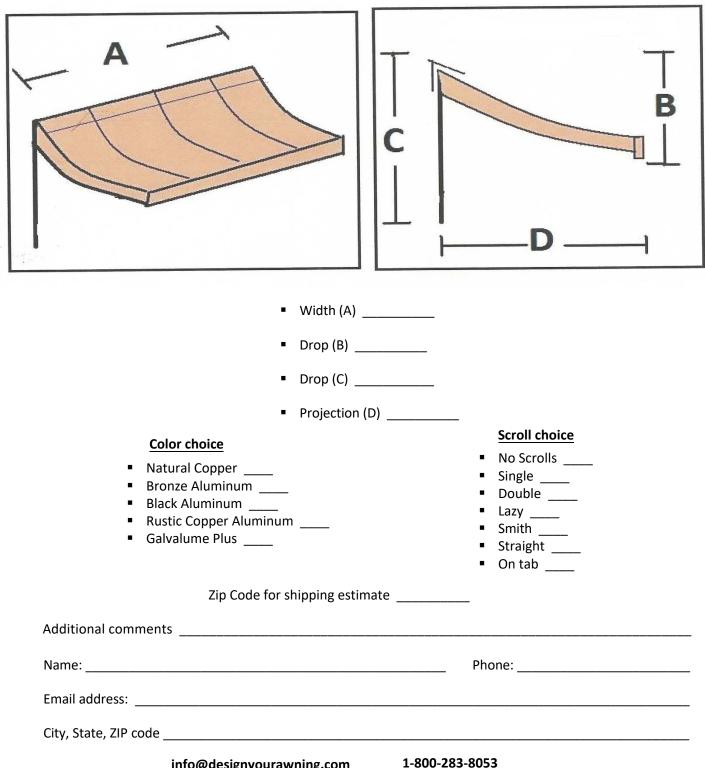

## Concave Style Awning

Thank you for choosing Design Your Awning! Let's get your project started. Simply provide us with a few easy measurements, select your color and scroll choices and we will give you an estimate. If possible, please send us a picture of the area where your awning will go. This will help us design the perfect awning for your needs. If you are not sure of measurements, no problem. Just fill in what you can and our experts will help you with the rest!