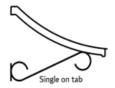

s get your project started. Simply provide us with a few easy measurements, select your color and scroll choices and we will give you an estimate. If possible, please send us a picture of the area where your awning will go. This will help us design the perfect awning for your needs. If you are not sure of measurements, no problem. Just fill in what you can and our experts will help you with the rest!



## Helpful tip: These are popular measurements for doors and windows:





We also offer a standard size that will fit most doors and windows. The awning measurements are 52" wide x 36" projection with a 15" drop. If this size works for you, it can be ordered directly from our site under *standard sizes*.



\*Colors may vary from actual material\*

## **Scroll Designs**























Straight Bar on tab

## **Color Choices**