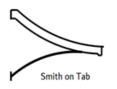

! Let's get your project started. Simply provide us with a few easy measurements, select your color and scroll choices and we will give you an estimate. If possible, please send us a picture of the area where your awning will go. This will help us design the perfect awning for your needs. If you are not sure of measurements, no problem. Just fill in what you can and our experts will help you with the rest!



## Helpful tip: These are popular measurements for doors and windows:





We also offer a standard size that will fit most doors and windows. The awning measurements are 52" wide x 36" projection with a 15" drop. If this size works for you, it can be ordered directly from our site under *standard sizes*.



\*Colors may vary from actual material\*

## **Scroll Designs**























Straight Bar on tab

## **Color Choices**