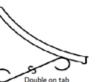

t's get your project started. Simply provide us with a few easy measurements, select your color and scroll choices and we will give you an estimate. If possible, please send us a picture of the area where your awning will go. This will help us design the perfect awning for your needs. If you are not sure of measurements, no problem. Just fill in what you can and our experts will help you with the rest!



## Helpful tip: These are popular measurements for doors and windows:





We also offer a standard size that will fit most doors and windows. The awning measurements are 52" wide x 36" projection with a 15" drop. If this size works for you, it can be ordered directly from our site under *standard sizes*.



\*Colors may vary from actual material\*

## **Scroll Designs**























Straight Bar on tab

## **Color Choices**