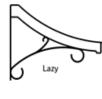

our Awning! Let's get your project started. Simply provide us with a few easy measurements, select your color and scroll choices and we will give you an estimate. If possible, please send us a picture of the area where your awning will go. This will help us design the perfect awning for your needs. If you are not sure of measurements, no problem. Just fill in what you can and our experts will help you with the rest!



## Helpful tip: These are popular measurements for doors and windows:





We also offer a standard size that will fit most doors and windows. The awning measurements are 52" wide x 36" projection with a 15" drop. If this size works for you, it can be ordered directly from our site under *standard sizes*.



\*Colors may vary from actual material\*

## **Scroll Designs**























Straight Bar on tab

## **Color Choices**