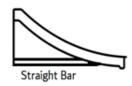

ng! Let's get your project started. Simply provide us with a few easy measurements, select your color and scroll choices and we will give you an estimate. If possible, please send us a picture of the area where your awning will go. This will help us design the perfect awning for your needs. If you are not sure of measurements, no problem. Just fill in what you can and our experts will help you with the rest!



## Helpful tip: These are popular measurements for doors and windows:





We also offer a standard size that will fit most doors and windows. The awning measurements are 52" wide x 36" projection with a 15" drop. If this size works for you, it can be ordered directly from our site under *standard sizes*.



\*Colors may vary from actual material\*

## **Scroll Designs**























Straight Bar on tab

## **Color Choices**