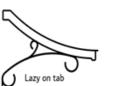

Let's get your project started. Simply provide us with a few easy measurements, select your color and scroll choices and we will give you an estimate. If possible, please send us a picture of the area where your awning will go. This will help us design the perfect awning for your needs. If you are not sure of measurements, no problem. Just fill in what you can and our experts will help you with the rest!



## Helpful tip: These are popular measurements for doors and windows:





We also offer a standard size that will fit most doors and windows. The awning measurements are 52" wide x 36" projection with a 15" drop. If this size works for you, it can be ordered directly from our site under *standard sizes*.



\*Colors may vary from actual material\*

## **Scroll Designs**























Straight Bar on tab

## **Color Choices**