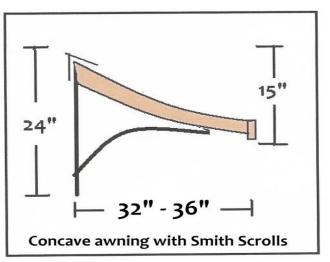

## Helpful tip: These are popular measurements for doors and windows:

We also offer a standard size that will fit most doors and windows. The awning measurements are 52" wide x 36" projection with a 15" drop. If this size works for you, it can be ordered directly from our site under *standard sizes*.