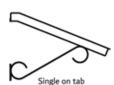

started. Simply provide us with a few easy measurements, select your color and scroll choices and we will give you an estimate. If possible, please send us a picture of the area where your awning will go. This will help us design the perfect awning for your needs. If you are not sure of measurements, no problem. Just fill in what you can and our experts will help you with the rest!



## Helpful tip: These are popular measurements for doors and windows.





We also offer a standard size that will fit most doors and windows. The awning measurements are 52" wide x 36" projection with a 15" drop. If this size works for you, it can be ordered directly from our site under *standard sizes*.

## **Color Choices**



\*Colors may vary from actual material\*

## **Scroll Designs**