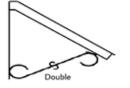

project started. Simply provide us with a few easy measurements, select your color and scroll choices and we will give you an estimate. If possible, please send us a picture of the area where your awning will go. This will help us design the perfect awning for your needs. If you are not sure of measurements, no problem. Just fill in what you can and our experts will help you with the rest!



## Helpful tip: These are popular measurements for doors and windows.





We also offer a standard size that will fit most doors and windows. The awning measurements are 52" wide x 36" projection with a 15" drop. If this size works for you, it can be ordered directly from our site under *standard sizes*.

## **Color Choices**



\*Colors may vary from actual material\*

## **Scroll Designs**