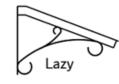

your project started. Simply provide us with a few easy measurements, select your color and scroll choices and we will give you an estimate. If possible, please send us a picture of the area where your awning will go. This will help us design the perfect awning for your needs. If you are not sure of measurements, no problem. Just fill in what you can and our experts will help you with the rest!



## Helpful tip: These are popular measurements for doors and windows.





We also offer a standard size that will fit most doors and windows. The awning measurements are 52" wide x 36" projection with a 15" drop. If this size works for you, it can be ordered directly from our site under *standard sizes*.

## **Color Choices**



\*Colors may vary from actual material\*

## **Scroll Designs**