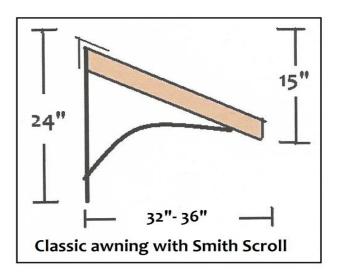

## Helpful tip: These are popular measurements for doors and windows.

We also offer a standard size that will fit most doors and windows. The awning measurements are 52" wide x 36" projection with a 15" drop. If this size works for you, it can be ordered directly from our site under *standard sizes*.