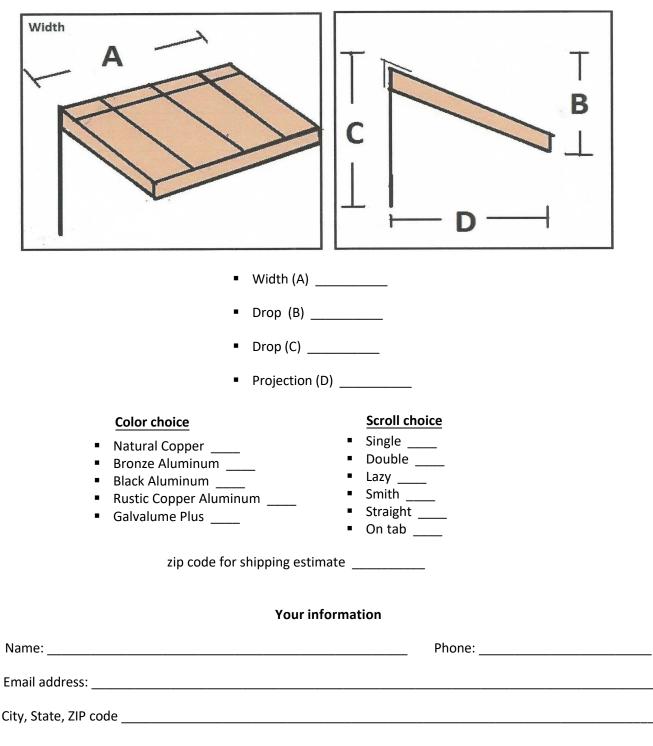

## *Classic* Style Awning

Thank you for choosing Design Your Awning! Let's get your project started. Simply provide us with a few easy measurements, select your color and scroll choices and we will give you an estimate. If possible, please send us a picture of the area where your awning will go. This will help us design the perfect awning for your needs. If you are not sure of measurements, no problem. Just fill in what you can and our experts will help you with the rest!