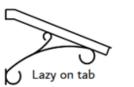

ct started. Simply provide us with a few easy measurements, select your color and scroll choices and we will give you an estimate. If possible, please send us a picture of the area where your awning will go. This will help us design the perfect awning for your needs. If you are not sure of measurements, no problem. Just fill in what you can and our experts will help you with the rest!



## Helpful tip: These are popular measurements for doors and windows.





We also offer a standard size that will fit most doors and windows. The awning measurements are 52" wide x 36" projection with a 15" drop. If this size works for you, it can be ordered directly from our site under *standard sizes*.

## **Color Choices**



\*Colors may vary from actual material\*

## **Scroll Designs**