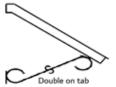

tarted. Simply provide us with a few easy measurements, select your color and scroll choices and we will give you an estimate. If possible, please send us a picture of the area where your awning will go. This will help us design the perfect awning for your needs. If you are not sure of measurements, no problem. Just fill in what you can and our experts will help you with the rest!



## Helpful tip: These are popular measurements for doors and windows.





We also offer a standard size that will fit most doors and windows. The awning measurements are 52" wide x 36" projection with a 15" drop. If this size works for you, it can be ordered directly from our site under *standard sizes*.

## **Color Choices**



\*Colors may vary from actual material\*

## **Scroll Designs**