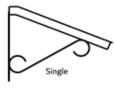

ur project started. Simply provide us with a few easy measurements, select your color and scroll choices and we will give you an estimate. If possible, please send us a picture of the area where your awning will go. This will help us design the perfect awning for your needs. If you are not sure of measurements, no problem. Just fill in what you can and our experts will help you with the rest!



## Helpful tip: These are popular measurements for doors and windows.





We also offer a standard size that will fit most doors and windows. The awning measurements are 52" wide x 36" projection with a 15" drop. If this size works for you, it can be ordered directly from our site under *standard sizes*.

## **Color Choices**



\*Colors may vary from actual material\*

## **Scroll Designs**