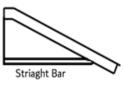

roject started. Simply provide us with a few easy measurements, select your color and scroll choices and we will give you an estimate. If possible, please send us a picture of the area where your awning will go. This will help us design the perfect awning for your needs. If you are not sure of measurements, no problem. Just fill in what you can and our experts will help you with the rest!



## Helpful tip: These are popular measurements for doors and windows.





We also offer a standard size that will fit most doors and windows. The awning measurements are 52" wide x 36" projection with a 15" drop. If this size works for you, it can be ordered directly from our site under *standard sizes*.

## **Color Choices**



\*Colors may vary from actual material\*

## **Scroll Designs**