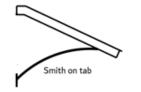

ject started. Simply provide us with a few easy measurements, select your color and scroll choices and we will give you an estimate. If possible, please send us a picture of the area where your awning will go. This will help us design the perfect awning for your needs. If you are not sure of measurements, no problem. Just fill in what you can and our experts will help you with the rest!



## Helpful tip: These are popular measurements for doors and windows.





We also offer a standard size that will fit most doors and windows. The awning measurements are 52" wide x 36" projection with a 15" drop. If this size works for you, it can be ordered directly from our site under *standard sizes*.

## **Color Choices**



\*Colors may vary from actual material\*

## **Scroll Designs**