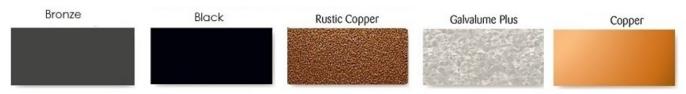

* Style Awning

Thank you for choosing Design Your Awning! Let's get your project started. Simply provide us with a few easy measurements, select your color and scroll choices and we will give you an estimate. If possible, please send us a picture of the area where your awning will go. This will help us design the perfect awning for your needs. If you are not sure of measurements, no problem. Just fill in what you can and our experts will help you with the rest!



## Helpful tip: These are popular measurements for doors and windows.





We also offer a standard size that will fit most doors and windows. The awning measurements are 52" wide x 36" projection with a 15" drop. If this size works for you, it can be ordered directly from our site under *standard sizes*.

## **Color Choices**



\*Colors may vary from actual material\*

## **Scroll Designs**