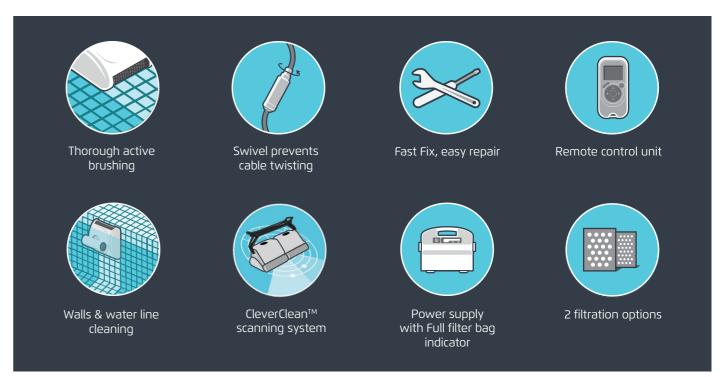

### Total pool cleaning

Unique gyroscopic system delivers accurate and effective scanning for systematic cleaning along the entire pool. CleverClean™ scanning system ensures complete pool coverage and cleaning.

### · Gyroscopic navigation system inside

Gyro inside maintain stable navigation and ensure maximum cleaning efficiency

#### Maximum hygiene

Active brushing efficiently removes algae and bacteria.

## Advanced, high-capacity filtration

Dual-level filtration system leaves the water clear and free of hair, dust, insects and other debris.

Set-up of parameters and cleaning programmes Remote control

Weight

Suction rate 158 gpm

Moving speed 50 ft per min

5760 sq ft per hour Cleaning area

Motor unit voltage 27 VDC

**Power supply** Full filter bag indicator; operation delay