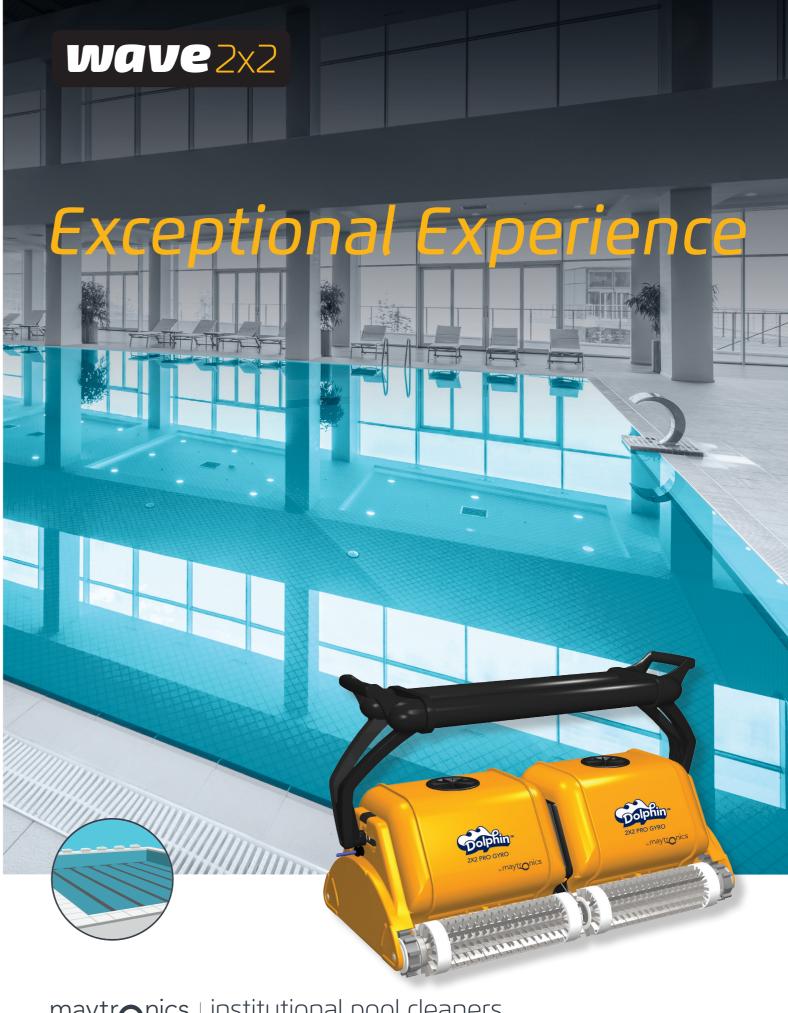

# Heavy-duty, professional cleaner designed for pools up to 33m in length.

### Wave 2x2 Pro Gyro

Put the power of two robots to work at once with this heavy-duty fully automated cleaner with dual brushing action, dual high-capacity, ultra-fine filtration systems, and a sophisticated gyroscope, it expertly cleans the entire pool floor and walls with maximal effectiveness and efficiency.