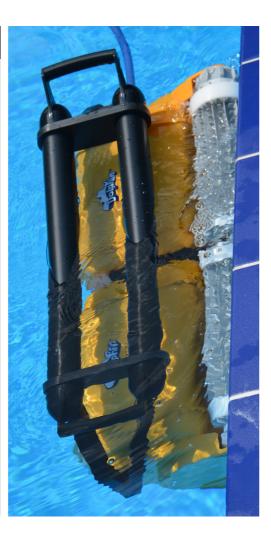

### Wave 2x2 Pro Gyro

Put the power of two robots to work at once with this heavy-duty fully automated cleaner with dual brushing action, dual high-capacity, ultra-fine filtration systems, and a sophisticated gyroscope, it expertly cleans the entire pool floor and walls with maximal effectiveness and efficiency.

Gain heavy-duty cleaning performance, with robust reliability for long-term, cost-effective operation. Wave institutional robotic cleaners from Maytronics are the proven, professional solution for institutional pools up to a 10 lane pool, getting the best value for money.

### Total pool cleaning

Unique gyroscopic system delivers accurate and effective scanning for systematic cleaning along the entire pool. CleverClean™ scanning system ensures complete pool coverage and cleaning.

### · Gyroscopic navigation system inside

Gyro inside maintain stable navigation and ensure maximum cleaning efficiency

#### Maximum hygiene

Active brushing efficiently removes algae and bacteria.

## Advanced, high-capacity filtration

Dual-level filtration system leaves the water clear and free of hair, dust, insects and other debris.