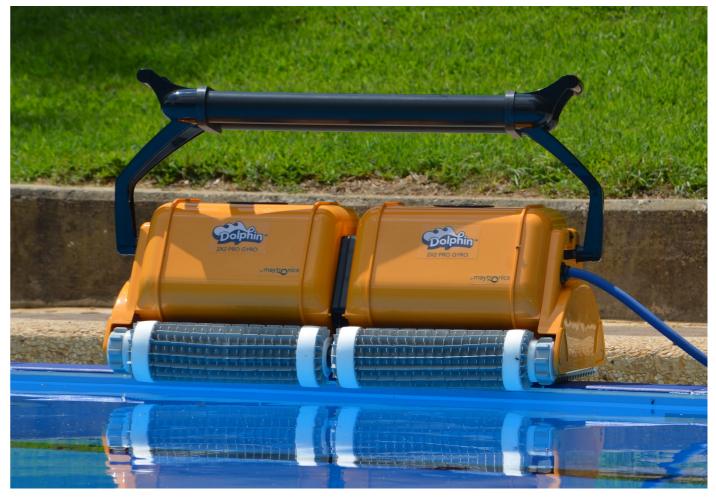

### Wave 2x2 Pro Gyro

Put the power of two robots to work at once with this heavy-duty fully automated cleaner with dual brushing action, dual high-capacity, ultra-fine filtration systems, and a sophisticated gyroscope, it expertly cleans the entire pool floor and walls with maximal effectiveness and efficiency.

Gain heavy-duty cleaning performance, with robust reliability for long-term, cost-effective operation. Wave institutional robotic cleaners from Maytronics are the proven, professional solution for institutional pools up to a 10 lane pool, getting the best value for money.