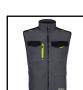

## **Beeswift Flex Workwear Gilet Two-Tone**

**Product Code** 

**SFBW** 

Available in Sizes

**S-5XL** 

Available in Colours

Grey / Black SFBWGYBL

**CE Marked Category 1** 

UK CA Marked CAT 1

65% Polyester with 35% Cotton canvas fabric 260gsm fabric weight Medium weight bodywarmer Soft handle, robust polycotton bodywarmer fabric Flex stretchable fabric side panels to help fit and comfort 100% polyester diamond patterened lining and taffeta quilting Metal Zip front with plastic teetth Warming fleece lined snorkle collar Hi viz accents and tagging for style Soft touch zip pullers

Left breast hook and loop closure phone pocket and pen holder.

Left breast hook and loop closure phone pocket and pen holder Right breast hook and loop pocket with additional coloured zip pocket.

Four lower hip zipped pockets with front and side access

Internal hook and loop closure pocket