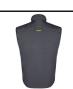

## **Beeswift Flex Workwear Gilet Two-Tone**

**Product Code** 

**SFBW** 

Available in Sizes

**S-5XL** 

Available in Colours

Grey / Black SFBWGYBL

**CE Marked Category 1** 

UK CA Marked CAT 1

65% Polyester with 35% Cotton canvas fabric 260gsm fabric weight Medium weight bodywarmer Soft handle, robust polycotton bodywarmer fabric Flex stretchable fabric side panels to help fit and comfort 100% polyester diamond patterened lining and taffeta quilting Metal Zip front with plastic teetth Warming fleece lined snorkle collar Hi viz accents and tagging for style Soft touch zip pullers

Left breast hook and loop closure phone pocket and pen holder.

Left breast hook and loop closure phone pocket and pen holder Right breast hook and loop pocket with additional coloured zip pocket.

Four lower hip zipped pockets with front and side access