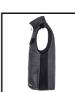

## **Beeswift Flex Workwear Gilet Two-Tone**

**Product Code** 

**SFBW** 

Available in Sizes

**S-5XL** 

Available in Colours

Grey / Black SFBWGYBL

**CE Marked Category 1** 

UK CA Marked CAT 1

65% Polyester with 35% Cotton canvas fabric 260gsm fabric weight Medium weight bodywarmer Soft handle, robust polycotton bodywarmer fabric Flex stretchable fabric side panels to help fit and comfort 100% polyester diamond patterened lining and taffeta quilting Metal Zip front with plastic teetth Warming fleece lined snorkle collar Hi viz accents and tagging for style Soft touch zip pullers

Left breast hook and loop closure phone pocket and pen holder.

Left breast hook and loop closure phone pocket and pen holder Right breast hook and loop pocket with additional coloured zip pocket.

Four lower hip zipped pockets with front and side access