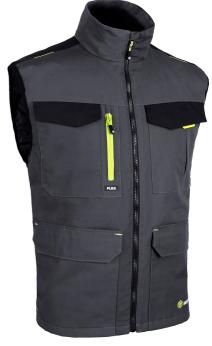

## **Beeswift Flex Workwear Gilet Two-Tone**

**Product Code** 

**SFBW** 

Available in Sizes

**S-5XL** 

Available in Colours

Grey / Black SFBWGYBL

**CE Marked Category 1** 

UK CA Marked CAT 1

65% Polyester with 35% Cotton canvas fabric 260gsm fabric weight Medium weight bodywarmer Soft handle, robust polycotton bodywarmer fabric Flex stretchable fabric side panels to help fit and comfort 100% polyester diamond patterened lining and taffeta quilting Metal Zip front with plastic teetth Warming fleece lined snorkle collar Hi viz accents and tagging for style Soft touch zip pullers

Left breast hook and loop closure phone pocket and pen holder.

Left breast hook and loop closure phone pocket and pen holder Right breast hook and loop pocket with additional coloured zip pocket.

Four lower hip zipped pockets with front and side access

Internal hook and loop closure pocket