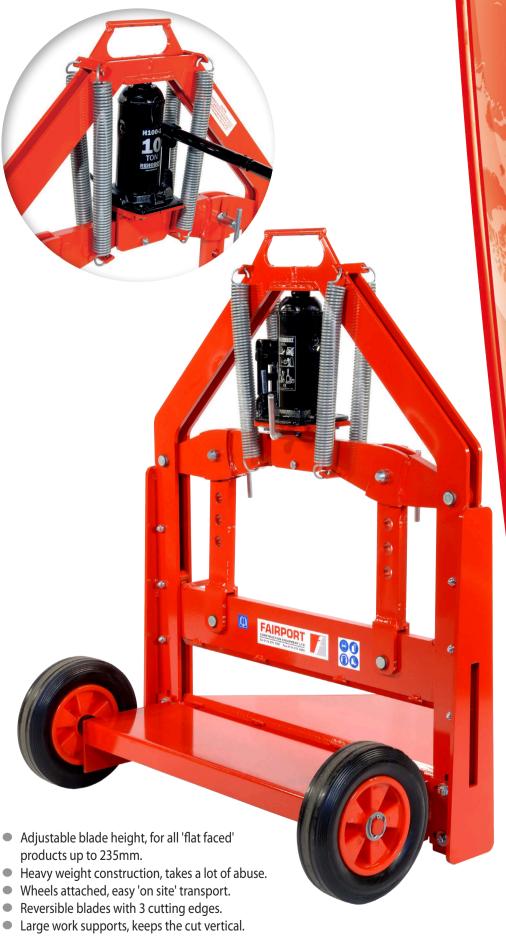

## Hydraulic Slab and Block Splitter

The power of a 10 Ton hydraulic piston is multiplied by levers to give over 20 Ton of cutting force. With power like this, almost all concrete products can be split easily.

|                              | Max. cut<br>width<br>mm | Max. cut<br>height<br>mm | Length<br>mm | Width<br>mm | Height<br>mm | Weight<br>Kg | Order Code |
|------------------------------|-------------------------|--------------------------|--------------|-------------|--------------|--------------|------------|
|                              |                         |                          |              |             |              |              |            |
| H65 Hydraulic Block splitter | 650                     | 235                      | 730          | 820         | 1040         | 99           | 92398      |