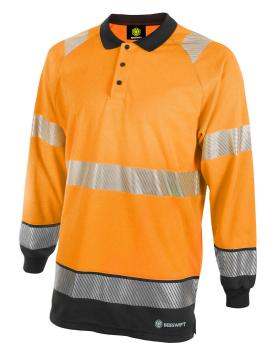

## Beeswift Deltic Hi-vis Two Tone Long Sleeve Polo Shirt

**Product Code** 

HVTT015

Available in Sizes

**S-4XL** 

Available in Colours

Orange / Black HVTT015ORBL

Saturn Yellow / Navy HVTT015SYN

Conforms to EN ISO 20471 for Hi Visibility

Product supplied with retail tags

- 100% polyester "Bird Eye" fabric.
- 3 Button placket.
- Retro-Reflective tape.
- Certification Code: BPKTTLS
- Conforms to EN ISO20471 Class 3 high visibility
- RIS-3279-TOM Railway use certified.
- By using segmented, heat applied tape, the garment is less restrictive than garments where traditional stitched tape has been used
- Improves the washing durability on stitched tape
- Improved breathability by using segmented, heat applied tape
- Produces a modern, comfortable garment