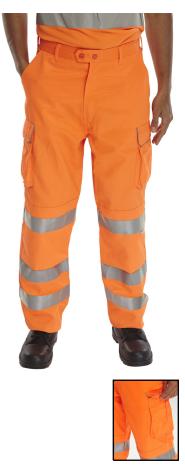

Garment has pockets for knee pad access Garment conforms to RIS-3279-TOM - Railway use certified

Garment has welded or reinforced seams

- "Railspec" trousers
- 280gsm 80-20 polyester cotton
- Teflon treatment coated for improved soil release
- Durable hard wearing whilst remaining soft and comfortable
- Triple sewn seams for extra strength
- 7 Belt loop waistband
- 2 x cargo pockets
- Knee pad pockets
- 3 x 3M Scotchlite Retro-reflective leg bands
- Tall and short leg option available
- EN ISO 20471 Class 2 high visibility
- RIS-3279-TOM Railway use certified.

## **Beeswift Hi-Vis Rail Spec Trousers**