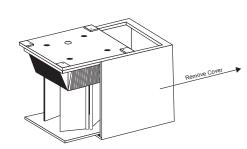

## Step by Step Installation Guide

Remove the outside cover from the main body of the wall lamp.

Drill two holes on the wall, and put the 2 plastic expansion bolts into the two holes. Then, fix the base of the lamp on the wall by using the screws in the accessory package.