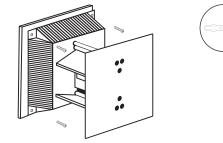

## Parts Included :

- (4) Outside Cover
- 5 Main Body
- 6 Plastic Expansion Bolts