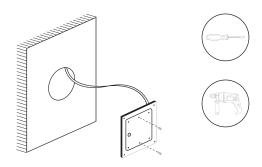

## Tools you will need:

1 Power Drill

2) Screwdriver

## Step by Step Installation Guide

Remove the outside cover from the main body of the wall lamp.

Drill two holes on the wall, and put the 2 plastic expansion bolts into the two holes. Then, fix the base of the lamp on the wall by using the screws in the accessory package.

3

The wall lamp is successfully installed.

2 Use the screwdriver to remove the base of the lamp from the main body.

4 Fix the main body of the lamp into the base by using the screwdriver. Then apply the outside cover.