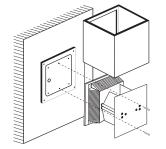

## Step by Step Installation Guide

Remove the outside cover from the main body of the wall lamp.

Drill two holes on the wall, and put the 2 plastic expansion bolts into the two holes. Then, fix the base of the lamp on the wall by using the screws in the accessory package.

3

The wall lamp is successfully installed.

2 Use the screwdriver to remove the base of the lamp from the main body.

4 Fix the main body of the lamp into the base by using the screwdriver. Then apply the outside cover.