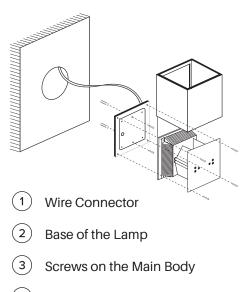

## Step by Step Installation Guide

Remove the outside cover from the main body of the wall lamp.

Drill two holes on the wall, and put the 2 plastic expansion bolts into the two holes. Then, fix the base of the lamp on the wall by using the screws in the accessory package.

3

The wall lamp is successfully installed.

2 Use the screwdriver to remove the base of the lamp from the main body.

4 Fix the main body of the lamp into the base by using the screwdriver. Then apply the outside cover.