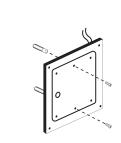

## Step by Step Installation Guide

Remove the outside cover from the main body of the wall lamp.

Drill two holes on the wall, and put the 2 plastic expansion bolts into the two holes. Then, fix the base of the lamp on the wall by using the screws in the accessory package.

3

The wall lamp is successfully installed.

2 Use the screwdriver to remove the base of the lamp from the main body.

4 Fix the main body of the lamp into the base by using the screwdriver. Then apply the outside cover.