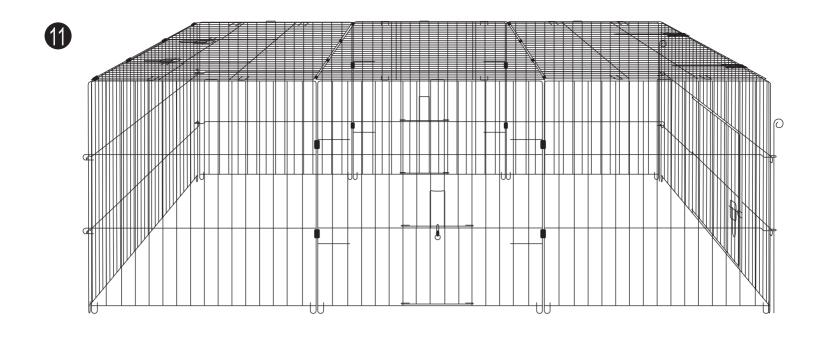

# Enclosed Roof Pet Run

PPC161/162

Medium/Large





#### Imported by:

KCT Leisure Glebe Farm, Old London Road, Copdock, Ipswich, Suffolk, IP83JN, United Kingdom

### Parts List

| Items |  |   |  |  |  |
|-------|--|---|--|--|--|
| A     |  |   |  |  |  |
| В     |  | 1 |  |  |  |
| •     |  | 1 |  |  |  |
| D     |  | 1 |  |  |  |



## Assembly Instructions























# Apex Roof Pet Run

Medium PPC163





### Imported by:

KCT Leisure Glebe Farm, Old London Road, Copdock, Ipswich, Suffolk, IP83JN, United Kingdom



# Apex Roof Pet Run

PPC164/165

Large/Extra Large



### **Installation Parts & Instructions**

| No. | Quantity | Image | No. | Quantity | Image |
|-----|----------|-------|-----|----------|-------|
| Α   | 1        |       | D   | 1        |       |
| В   | 1        |       | Е   | 6        |       |
|     |          |       |     |          |       |
| С   | 2        |       | F   | 1        |       |

#### Imported by:

KCT Leisure Glebe Farm, Old London Road, Copdock, Ipswich, Suffolk, IP83JN, United Kingdom