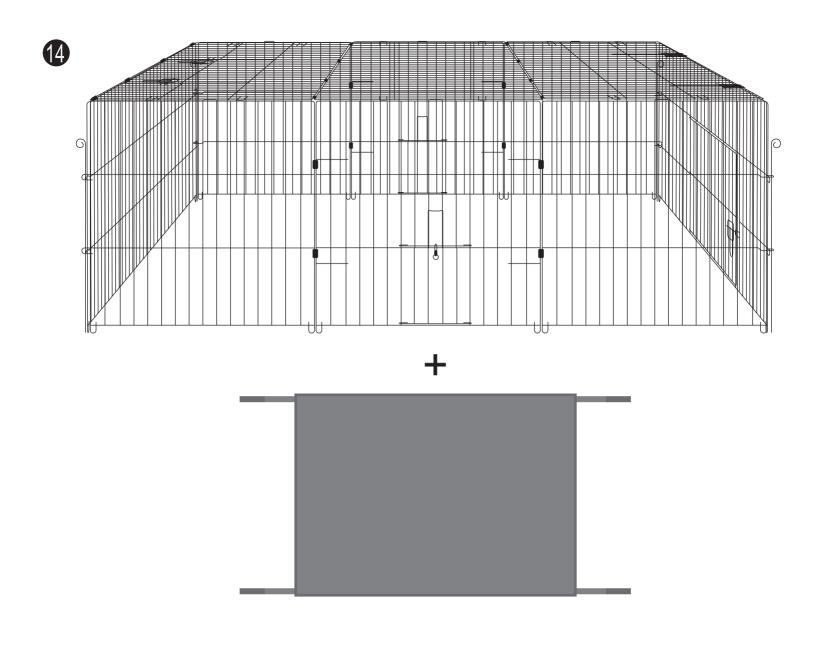

# Enclosed Roof Pet Run

PPC161/162

Medium/Large





#### Imported by:

KCT Leisure Glebe Farm, Old London Road, Copdock, Ipswich, Suffolk, IP83JN, United Kingdom

### Parts List

| Items |  |   |  |  |  |
|-------|--|---|--|--|--|
| A     |  |   |  |  |  |
| В     |  | 1 |  |  |  |
| •     |  | 1 |  |  |  |
| D     |  | 1 |  |  |  |



## Assembly Instructions























# Apex Roof Pet Run

Medium PPC163





### Imported by:

KCT Leisure Glebe Farm, Old London Road, Copdock, Ipswich, Suffolk, IP83JN, United Kingdom



# Apex Roof Pet Run

PPC164/165

Large/Extra Large



### **Installation Parts & Instructions**

| No. | Quantity | Image | No. | Quantity | Image |
|-----|----------|-------|-----|----------|-------|
| Α   | 1        |       | D   | 1        |       |
| В   | 1        |       | Е   | 6        |       |
|     |          |       |     |          |       |
| С   | 2        |       | F   | 1        |       |

#### Imported by:

KCT Leisure Glebe Farm, Old London Road, Copdock, Ipswich, Suffolk, IP83JN, United Kingdom