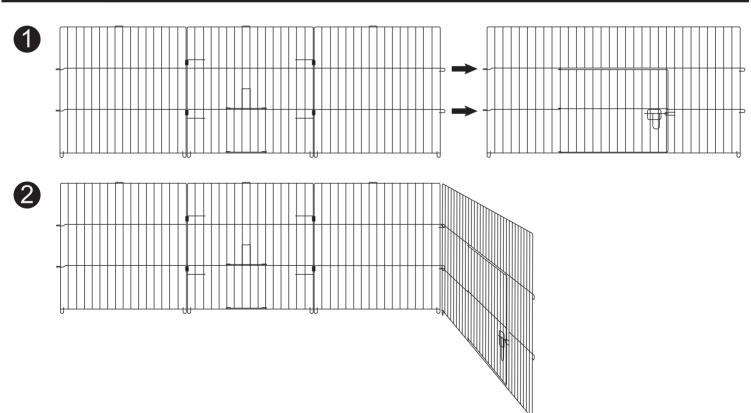

# Enclosed Roof Pet Run

PPC161/162

Medium/Large





#### Imported by:

KCT Leisure Glebe Farm, Old London Road, Copdock, Ipswich, Suffolk, IP83JN, United Kingdom

### Parts List

| Items |  |   |  |  |  |
|-------|--|---|--|--|--|
| A     |  |   |  |  |  |
| В     |  | 1 |  |  |  |
| •     |  | 1 |  |  |  |
| D     |  | 1 |  |  |  |



## Assembly Instructions























# Apex Roof Pet Run

Medium PPC163





### Imported by:

KCT Leisure Glebe Farm, Old London Road, Copdock, Ipswich, Suffolk, IP83JN, United Kingdom



# Apex Roof Pet Run

PPC164/165

Large/Extra Large



### **Installation Parts & Instructions**

| No. | Quantity | Image | No. | Quantity | Image |
|-----|----------|-------|-----|----------|-------|
| Α   | 1        |       | D   | 1        |       |
| В   | 1        |       | Е   | 6        |       |
|     |          |       |     |          |       |
| С   | 2        |       | F   | 1        |       |

#### Imported by:

KCT Leisure Glebe Farm, Old London Road, Copdock, Ipswich, Suffolk, IP83JN, United Kingdom