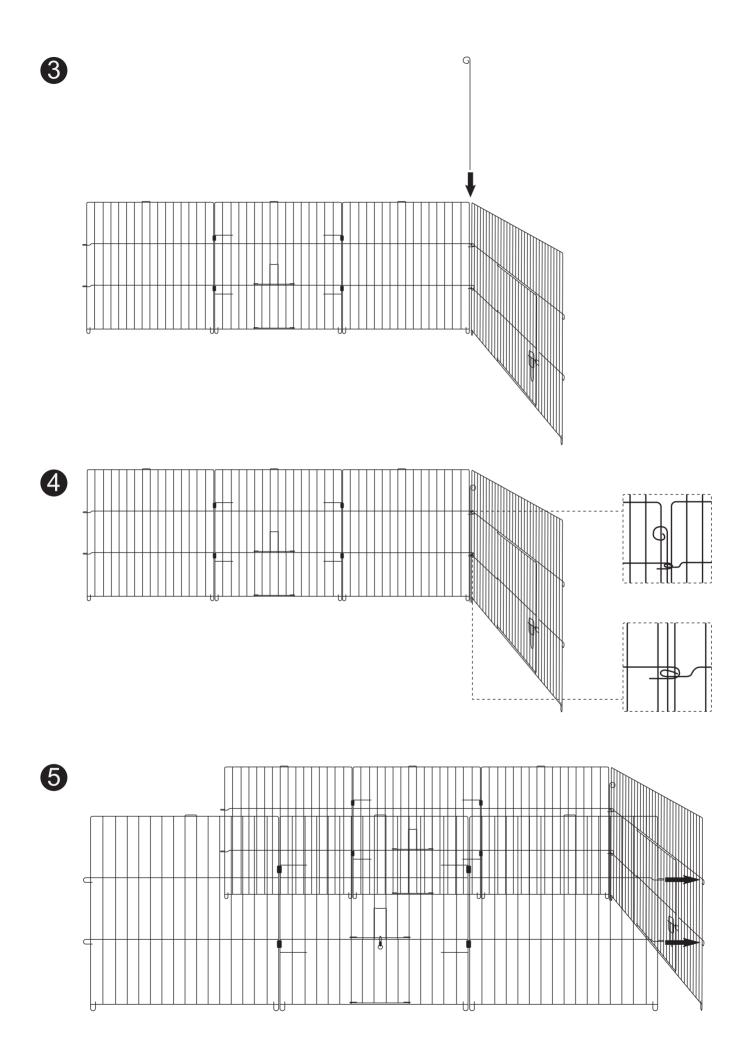

# Enclosed Roof Pet Run

PPC161/162

Medium/Large





#### Imported by:

KCT Leisure Glebe Farm, Old London Road, Copdock, Ipswich, Suffolk, IP83JN, United Kingdom

### Parts List

| Items |  |   |  |  |  |
|-------|--|---|--|--|--|
| A     |  |   |  |  |  |
| В     |  | 1 |  |  |  |
| •     |  | 1 |  |  |  |
| D     |  | 1 |  |  |  |



## Assembly Instructions























# Apex Roof Pet Run

Medium PPC163





### Imported by:

KCT Leisure Glebe Farm, Old London Road, Copdock, Ipswich, Suffolk, IP83JN, United Kingdom



# Apex Roof Pet Run

PPC164/165

Large/Extra Large



### **Installation Parts & Instructions**

| No. | Quantity | Image | No. | Quantity | Image |
|-----|----------|-------|-----|----------|-------|
| Α   | 1        |       | D   | 1        |       |
| В   | 1        |       | Е   | 6        |       |
|     |          |       |     |          |       |
| С   | 2        |       | F   | 1        |       |

#### Imported by:

KCT Leisure Glebe Farm, Old London Road, Copdock, Ipswich, Suffolk, IP83JN, United Kingdom