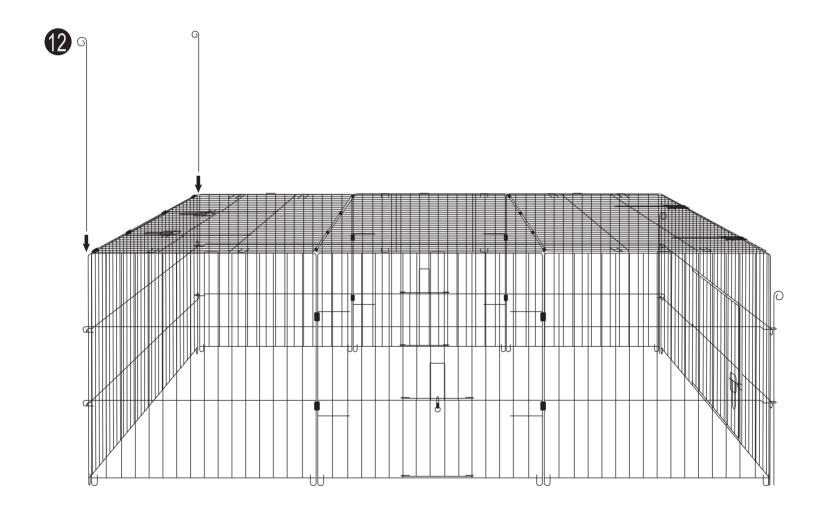

# Enclosed Roof Pet Run

PPC161/162

Medium/Large





#### Imported by:

KCT Leisure Glebe Farm, Old London Road, Copdock, Ipswich, Suffolk, IP83JN, United Kingdom

### Parts List

| Items |  |   |  |  |  |
|-------|--|---|--|--|--|
| A     |  |   |  |  |  |
| В     |  | 1 |  |  |  |
| •     |  | 1 |  |  |  |
| D     |  | 1 |  |  |  |



## Assembly Instructions























# Apex Roof Pet Run

Medium PPC163





### Imported by:

KCT Leisure Glebe Farm, Old London Road, Copdock, Ipswich, Suffolk, IP83JN, United Kingdom



# Apex Roof Pet Run

PPC164/165

Large/Extra Large



### **Installation Parts & Instructions**

| No. | Quantity | Image | No. | Quantity | Image |
|-----|----------|-------|-----|----------|-------|
| Α   | 1        |       | D   | 1        |       |
| В   | 1        |       | Е   | 6        |       |
|     |          |       |     |          |       |
| С   | 2        |       | F   | 1        |       |

#### Imported by:

KCT Leisure Glebe Farm, Old London Road, Copdock, Ipswich, Suffolk, IP83JN, United Kingdom