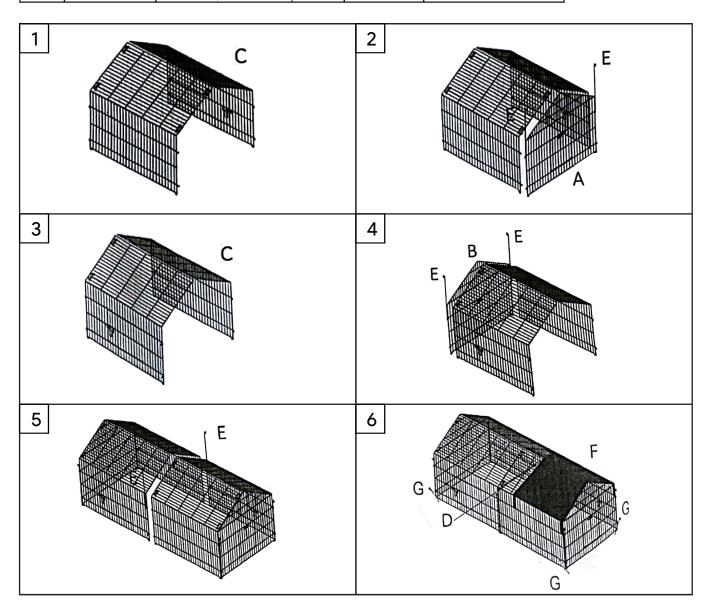

### Parts List

| Items |  |   |  |  |  |
|-------|--|---|--|--|--|
| A     |  |   |  |  |  |
| В     |  | 1 |  |  |  |
| •     |  | 1 |  |  |  |
| D     |  | 1 |  |  |  |

### **Installation Parts & Instructions**

| No. | Quantity | Image | No. | Quantity | Image |
|-----|----------|-------|-----|----------|-------|
| Α   | 1        |       | D   | 1        |       |
| В   | 1        |       | Е   | 6        |       |
|     |          |       |     |          |       |
| С   | 2        |       | F   | 1        |       |