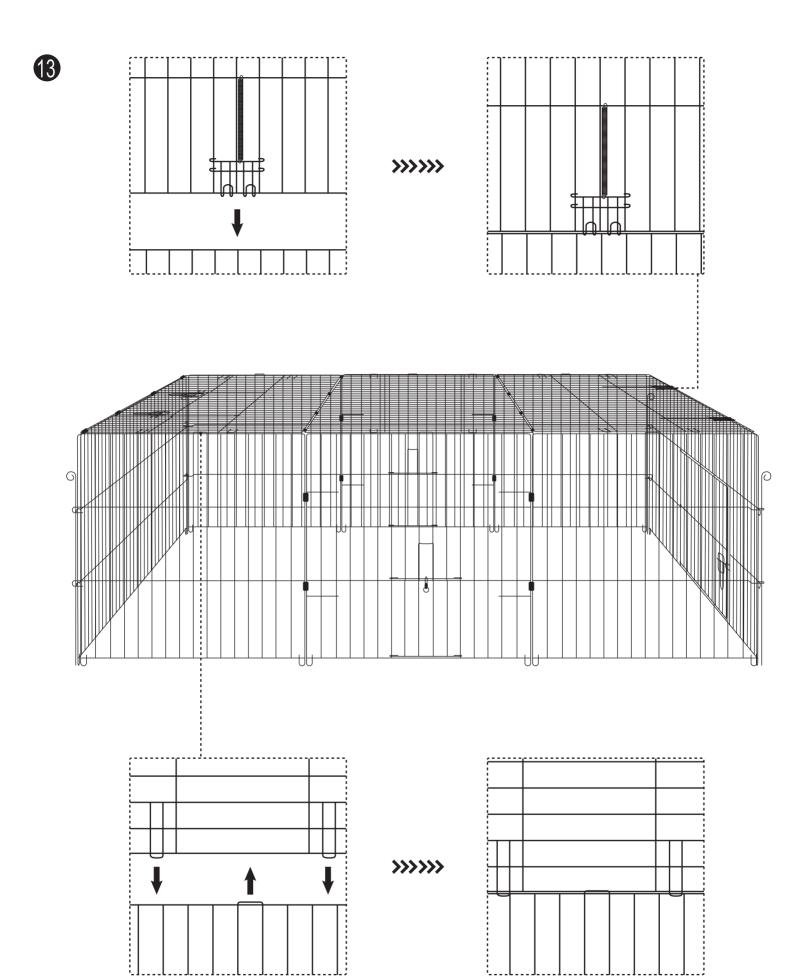

# Enclosed Roof Pet Run

PPC161/162

Medium/Large





#### Imported by:

KCT Leisure Glebe Farm, Old London Road, Copdock, Ipswich, Suffolk, IP83JN, United Kingdom

### Parts List

| Items |  |   |  |  |  |
|-------|--|---|--|--|--|
| A     |  |   |  |  |  |
| В     |  | 1 |  |  |  |
| •     |  | 1 |  |  |  |
| D     |  | 1 |  |  |  |



## Assembly Instructions























# Apex Roof Pet Run

Medium PPC163





### Imported by:

KCT Leisure Glebe Farm, Old London Road, Copdock, Ipswich, Suffolk, IP83JN, United Kingdom



# Apex Roof Pet Run

PPC164/165

Large/Extra Large



### **Installation Parts & Instructions**

| No. | Quantity | Image | No. | Quantity | Image |
|-----|----------|-------|-----|----------|-------|
| Α   | 1        |       | D   | 1        |       |
| В   | 1        |       | Е   | 6        |       |
|     |          |       |     |          |       |
| С   | 2        |       | F   | 1        |       |

#### Imported by:

KCT Leisure Glebe Farm, Old London Road, Copdock, Ipswich, Suffolk, IP83JN, United Kingdom