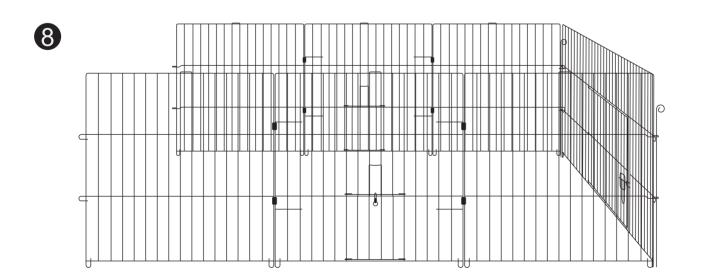

# Enclosed Roof Pet Run

PPC161/162

Medium/Large





#### Imported by:

KCT Leisure Glebe Farm, Old London Road, Copdock, Ipswich, Suffolk, IP83JN, United Kingdom

### Parts List

| Items |  |   |  |  |  |
|-------|--|---|--|--|--|
| A     |  |   |  |  |  |
| В     |  | 1 |  |  |  |
| •     |  | 1 |  |  |  |
| D     |  | 1 |  |  |  |



## Assembly Instructions























# Apex Roof Pet Run

Medium PPC163





### Imported by:

KCT Leisure Glebe Farm, Old London Road, Copdock, Ipswich, Suffolk, IP83JN, United Kingdom



# Apex Roof Pet Run

PPC164/165

Large/Extra Large



### **Installation Parts & Instructions**

| No. | Quantity | Image | No. | Quantity | Image |
|-----|----------|-------|-----|----------|-------|
| Α   | 1        |       | D   | 1        |       |
| В   | 1        |       | Е   | 6        |       |
|     |          |       |     |          |       |
| С   | 2        |       | F   | 1        |       |

#### Imported by:

KCT Leisure Glebe Farm, Old London Road, Copdock, Ipswich, Suffolk, IP83JN, United Kingdom