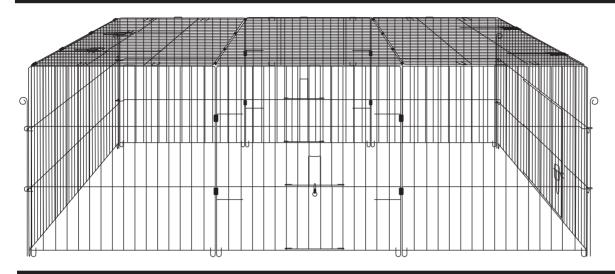

# Enclosed Roof Pet Run

PPC161/162

Medium/Large





#### Imported by:

KCT Leisure Glebe Farm, Old London Road, Copdock, Ipswich, Suffolk, IP83JN, United Kingdom

### Parts List

| Items |  |   |  |  |  |
|-------|--|---|--|--|--|
| A     |  |   |  |  |  |
| В     |  | 1 |  |  |  |
| •     |  | 1 |  |  |  |
| D     |  | 1 |  |  |  |



## Assembly Instructions























# Apex Roof Pet Run

Medium PPC163





### Imported by:

KCT Leisure Glebe Farm, Old London Road, Copdock, Ipswich, Suffolk, IP83JN, United Kingdom



# Apex Roof Pet Run

PPC164/165

Large/Extra Large



### **Installation Parts & Instructions**

| No. | Quantity | Image | No. | Quantity | Image |
|-----|----------|-------|-----|----------|-------|
| Α   | 1        |       | D   | 1        |       |
| В   | 1        |       | Е   | 6        |       |
|     |