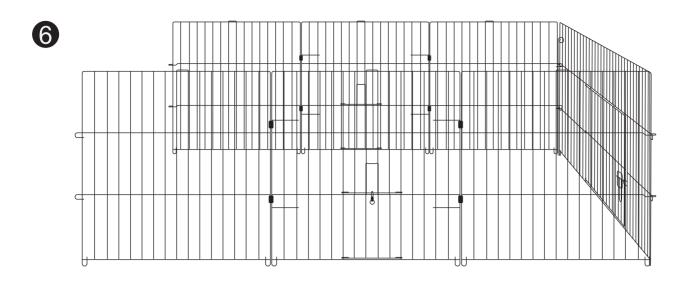

# Enclosed Roof Pet Run

PPC161/162

Medium/Large





#### Imported by:

KCT Leisure Glebe Farm, Old London Road, Copdock, Ipswich, Suffolk, IP83JN, United Kingdom

### Parts List

| Items |  |   |  |  |  |
|-------|--|---|--|--|--|
| A     |  |   |  |  |  |
| В     |  | 1 |  |  |  |
| •     |  | 1 |  |  |  |
| D     |  | 1 |  |  |  |



## Assembly Instructions























# Apex Roof Pet Run

Medium PPC163





### Imported by:

KCT Leisure Glebe Farm, Old London Road, Copdock, Ipswich, Suffolk, IP83JN, United Kingdom



# Apex Roof Pet Run

PPC164/165

Large/Extra Large



### **Installation Parts & Instructions**

| No. | Quantity | Image | No. | Quantity | Image |
|-----|----------|-------|-----|----------|-------|
| Α   | 1        |       | D   | 1        |       |
| В   | 1        |       | Е   | 6        |       |
|     |          |       |     |          |       |
| С   | 2        |       | F   | 1        |       |

#### Imported by:

KCT Leisure Glebe Farm, Old London Road, Copdock, Ipswich, Suffolk, IP83JN, United Kingdom