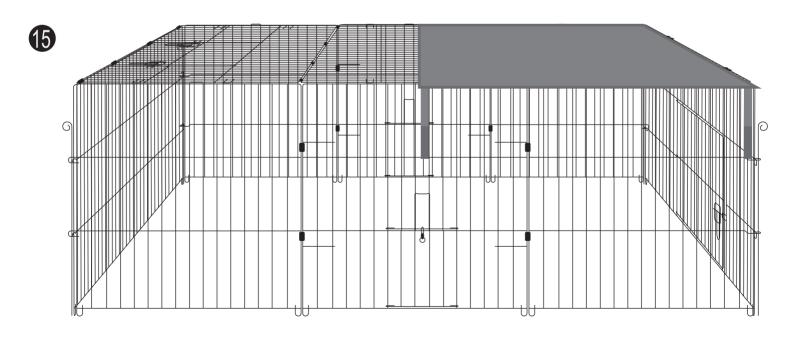

# Enclosed Roof Pet Run

PPC161/162

Medium/Large





#### Imported by:

KCT Leisure Glebe Farm, Old London Road, Copdock, Ipswich, Suffolk, IP83JN, United Kingdom

### Parts List

| Items |  |   |  |  |  |
|-------|--|---|--|--|--|
| A     |  |   |  |  |  |
| В     |  | 1 |  |  |  |
| •     |  | 1 |  |  |  |
| D     |  | 1 |  |  |  |



## Assembly Instructions























# Apex Roof Pet Run

Medium PPC163





### Imported by:

KCT Leisure Glebe Farm, Old London Road, Copdock, Ipswich, Suffolk, IP83JN, United Kingdom



# Apex Roof Pet Run

PPC164/165

Large/Extra Large



### **Installation Parts & Instructions**

| No. | Quantity | Image | No. | Quantity | Image |
|-----|----------|-------|-----|----------|-------|
| Α   | 1        |       | D   | 1        |       |
| В   | 1        |       | Е   | 6        |       |
|     |          |       |     |          |       |
| С   | 2        |       | F   | 1        |       |

#### Imported by:

KCT Leisure Glebe Farm, Old London Road, Copdock, Ipswich, Suffolk, IP83JN, United Kingdom