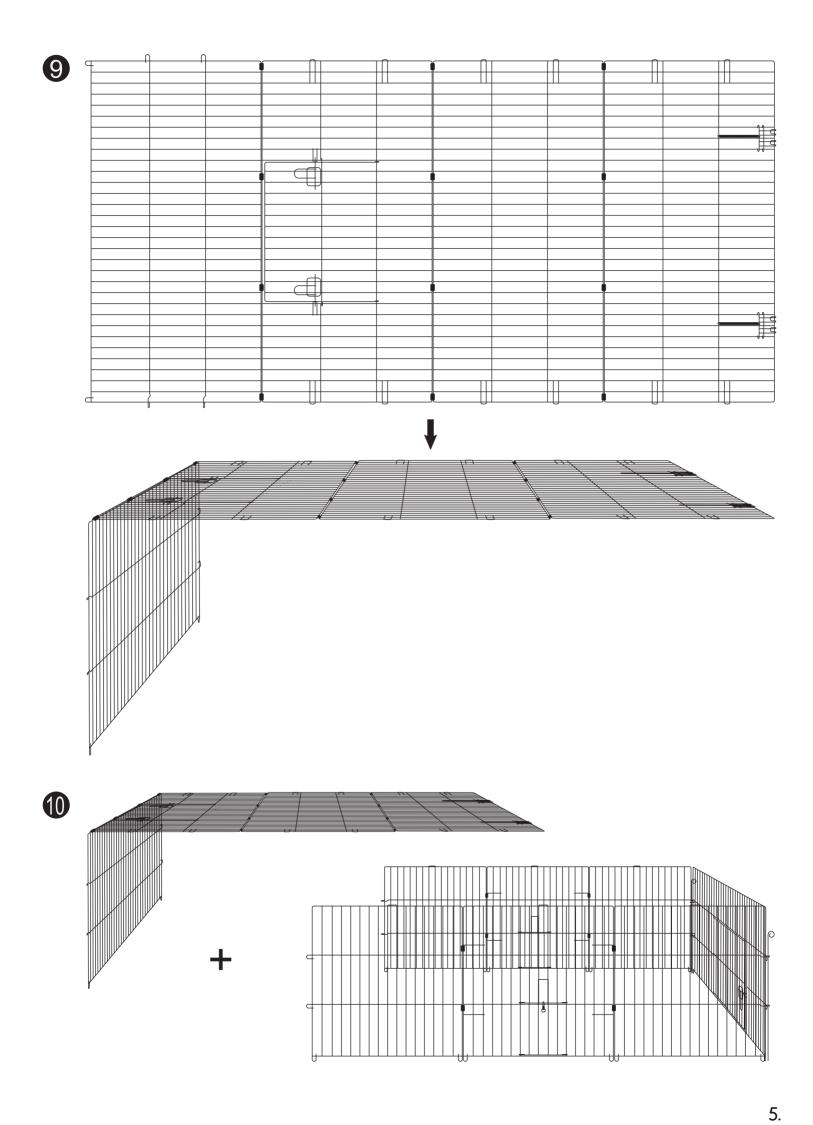

# Enclosed Roof Pet Run

PPC161/162

Medium/Large





#### Imported by:

KCT Leisure Glebe Farm, Old London Road, Copdock, Ipswich, Suffolk, IP83JN, United Kingdom

### Parts List

| Items |  |   |  |  |  |
|-------|--|---|--|--|--|
| A     |  |   |  |  |  |
| В     |  | 1 |  |  |  |
| •     |  | 1 |  |  |  |
| D     |  | 1 |  |  |  |



## Assembly Instructions























# Apex Roof Pet Run

Medium PPC163





### Imported by:

KCT Leisure Glebe Farm, Old London Road, Copdock, Ipswich, Suffolk, IP83JN, United Kingdom



# Apex Roof Pet Run

PPC164/165

Large/Extra Large



### **Installation Parts & Instructions**

| No. | Quantity | Image | No. | Quantity | Image |
|-----|----------|-------|-----|----------|-------|
| Α   | 1        |       | D   | 1        |       |
| В   | 1        |       | Е   | 6        |       |
|     |          |       |     |          |       |
| С   | 2        |       | F   | 1        |       |

#### Imported by:

KCT Leisure Glebe Farm, Old London Road, Copdock, Ipswich, Suffolk, IP83JN, United Kingdom