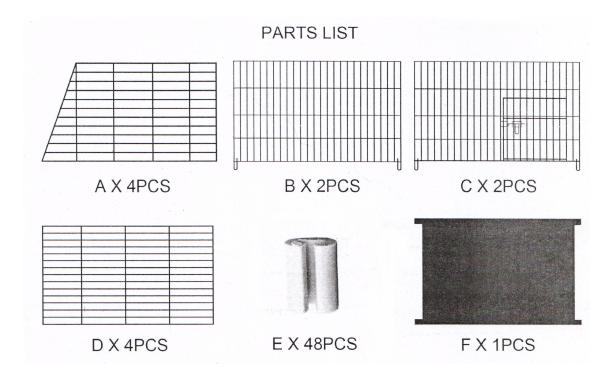

### **Installation Parts & Instructions**

| No. | Quantity | Image | No. | Quantity | Image |
|-----|----------|-------|-----|----------|-------|
| Α   | 1        |       | D   | 1        |       |
| В   | 1        |       | Е   | 6        |       |
|     |          |       |     |          |       |
| С   | 2        |       | F   | 1        |       |