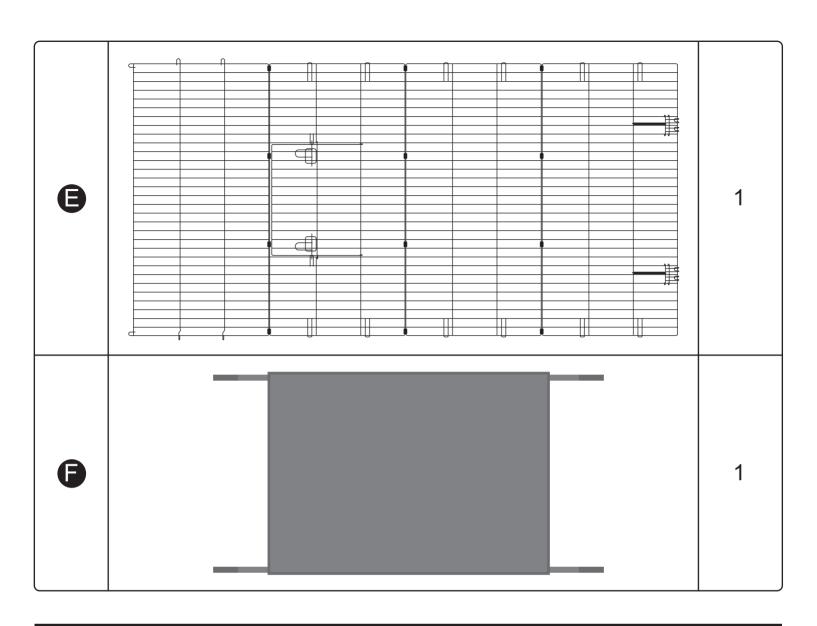

### **Installation Parts & Instructions**

| No. | Quantity | Image | No. | Quantity | Image |
|-----|----------|-------|-----|----------|-------|
| Α   | 1        |       | D   | 1        |       |
| В   | 1        |       | Е   | 6        |       |
|     |          |       |     |          |       |
| С   | 2        |       | F   | 1        |       |