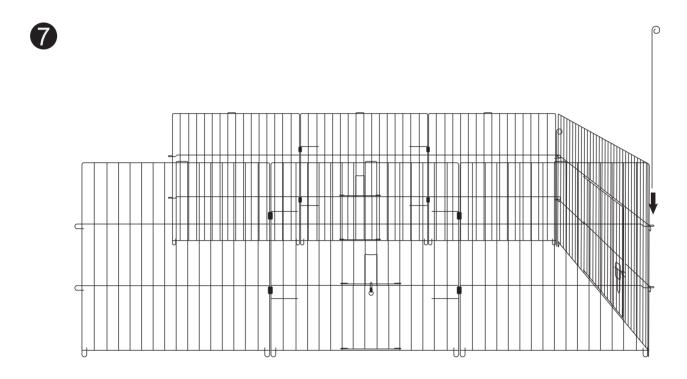

# Enclosed Roof Pet Run

PPC161/162

Medium/Large





#### Imported by:

KCT Leisure Glebe Farm, Old London Road, Copdock, Ipswich, Suffolk, IP83JN, United Kingdom

### Parts List

| Items |  |   |  |  |  |
|-------|--|---|--|--|--|
| A     |  |   |  |  |  |
| В     |  | 1 |  |  |  |
| •     |  | 1 |  |  |  |
| D     |  | 1 |  |  |  |



## Assembly Instructions























# Apex Roof Pet Run

Medium PPC163





### Imported by:

KCT Leisure Glebe Farm, Old London Road, Copdock, Ipswich, Suffolk, IP83JN, United Kingdom



# Apex Roof Pet Run

PPC164/165

Large/Extra Large



### **Installation Parts & Instructions**

| No. | Quantity | Image | No. | Quantity | Image |
|-----|----------|-------|-----|----------|-------|
| Α   | 1        |       | D   | 1        |       |
| В   | 1        |       | Е   | 6        |       |
|     |          |       |     |          |       |
| С   | 2        |       | F   | 1        |       |

#### Imported by:

KCT Leisure Glebe Farm, Old London Road, Copdock, Ipswich, Suffolk, IP83JN, United Kingdom