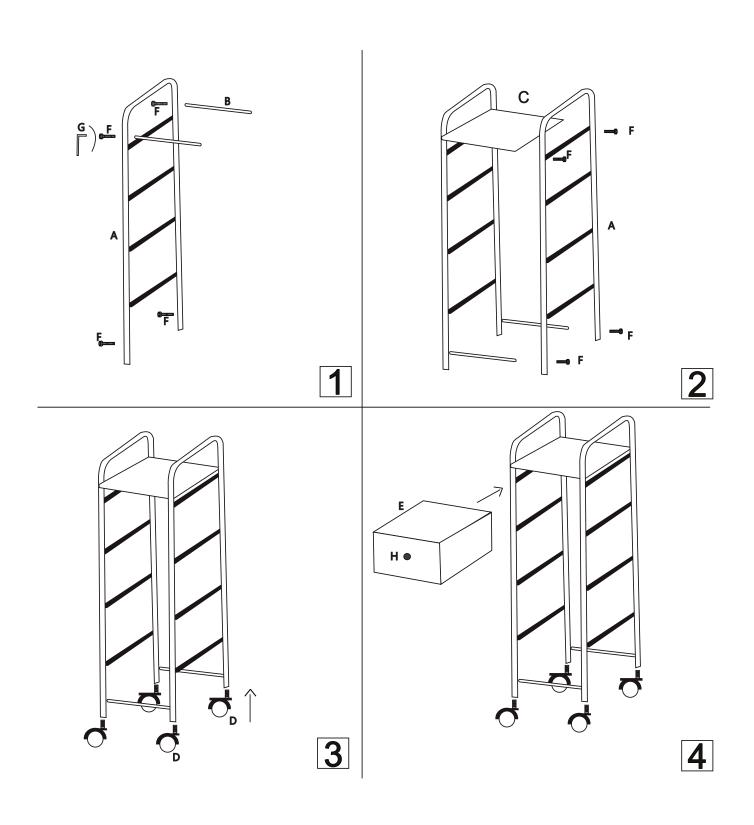

#### Imported by:

KCT Leisure Glebe Farm, Old London Road Copdock Ipswich, Suffolk IP8 3JN United Kingdom

| Α |              | 2 |
|---|--------------|---|
| В |              | 4 |
| С |              | 1 |
| D | <del>d</del> | 4 |
| E |              | 4 |
| F | (juuuu       | 8 |
| G |              | 1 |
| Н | •            | 4 |