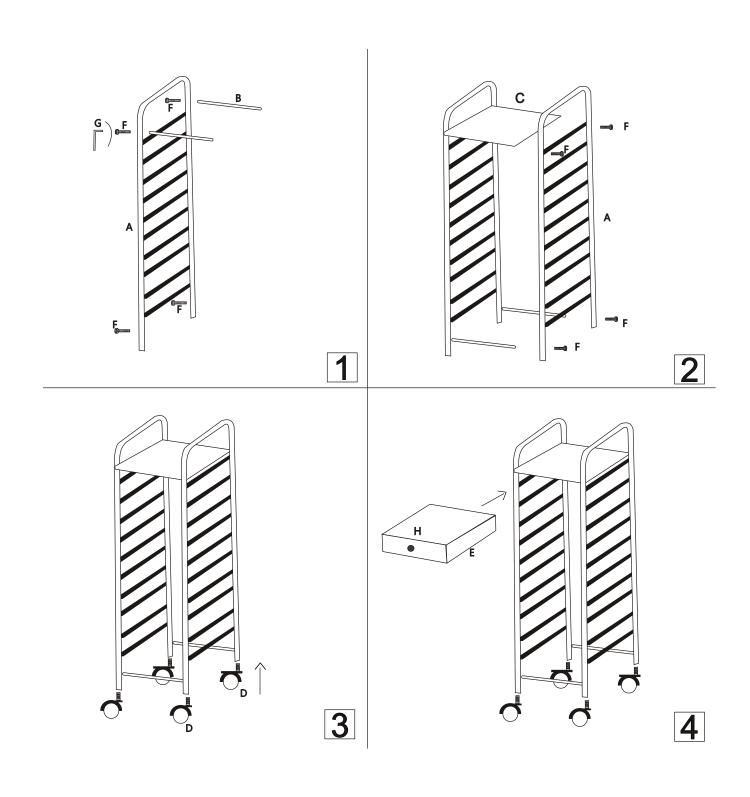

#### Imported by:

KCT Leisure Glebe Farm, Old London Road Copdock Ipswich, Suffolk IP8 3JN United Kingdom

| Α |        | 2  |
|---|--------|----|
| В |        | 4  |
| С |        | 1  |
| D | 4      | 4  |
| E |        | 10 |
| F | (juuuu | 8  |
| G |        | 1  |
| Н | •      | 10 |