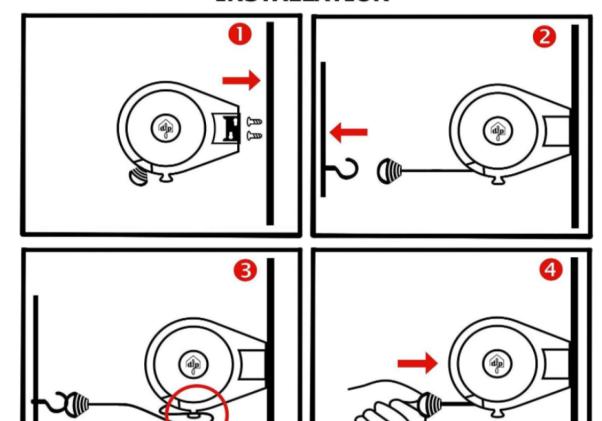

# **Assembly**

- 1. Mark the primary wall where you want to install the clothes line. Make sure this is above head height. Then screw into the wall and secure.
- **2.** Install the hook(s) onto the opposite wall, or wherever you wish the line to cross to.
- 3. Pull the line from the main unit to and attach onto the hook opp osite. Make sure to lock the line in place using the line holder at the base of the unit.
- **4.** Remember to retract the line when not in use to avoid injury.

# SIMPLE INSTALLATION