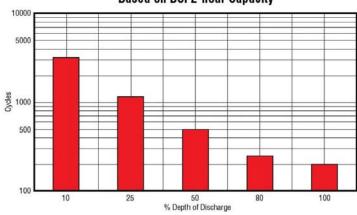

# AGM Cycle Life vs Depth of Discharge at +25°C (77°F) Based on BCI 2-hour Capacity