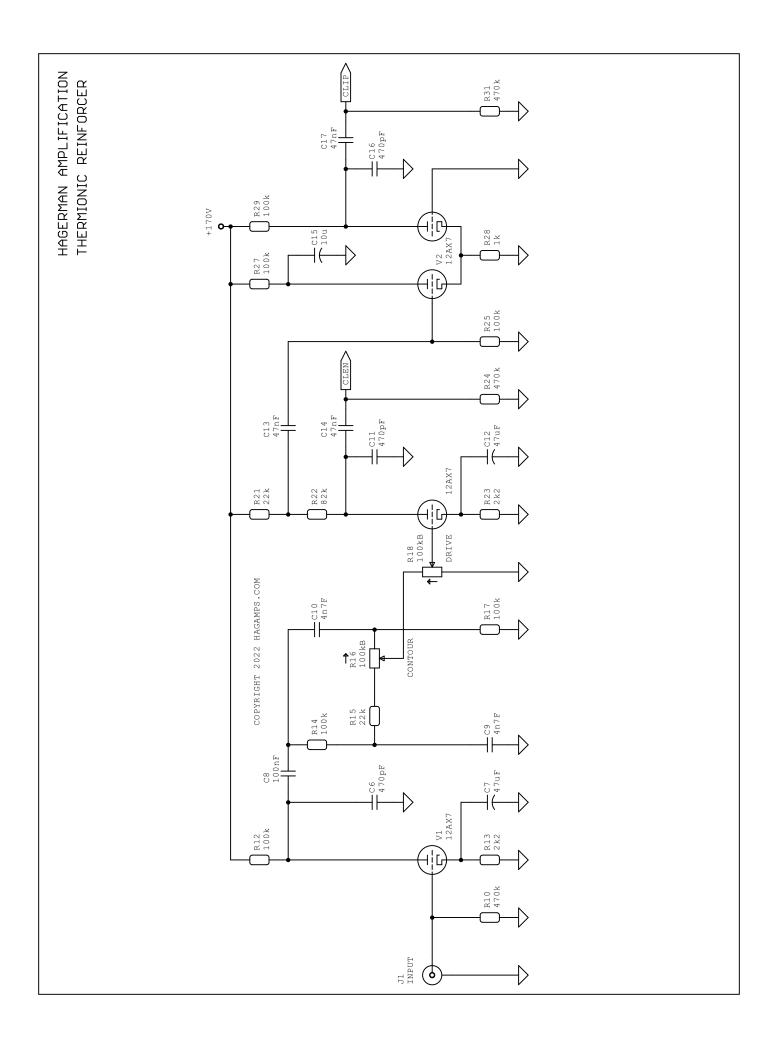

# Description

THERMIONIC REINFORCER is the complete tube preamplifier section of my PP12 made into a pedal, offering up blistering tube tone and enough drive to bypass an effects loop. A second footswitch selects CLIP mode; either traditional tube saturation, or my novel high-gain tube clipper stage. Tubes are run at high voltage! Unique to this preamplifier is a tone control (CONTOUR) prior to clipping stages, akin to placing a Klon or Tube Screamer in front, improving your punch through a mix.

## **Specifications**

| Item      | Specification                       |
|-----------|-------------------------------------|
| Bypass    | True                                |
| Gain      | 38dB maximum                        |
| Bandwidth | 30Hz to 8kHz                        |
| Controls  | Contour, Drive, Bass, Treble, Level |
| Tube      | 2 x 12AX7 (included)                |
| Size      | 6.0" x 4.7" x 3.5"                  |
| Power     | 9V @ 700mA (included)               |