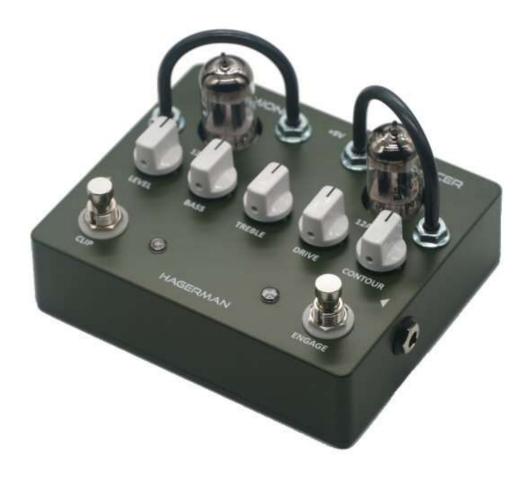

## THERMIONIC REINFORCER

# Description

THERMIONIC REINFORCER is the complete tube preamplifier section of my PP12 made into a pedal, offering up blistering tube tone and enough drive to bypass an effects loop. A second footswitch selects CLIP mode; either traditional tube saturation, or my novel high-gain tube clipper stage. Tubes are run at high voltage! Unique to this preamplifier is a tone control (CONTOUR) prior to clipping stages, akin to placing a Klon or Tube Screamer in front, improving your punch through a mix.

Use this pedal to add more channels to your existing amplifier or bless a solid-state power section with honest tube tone.

## **Specifications**

| Item      | Specification                       |
|-----------|-------------------------------------|
| Bypass    | True                                |
| Gain      | 38dB maximum                        |
| Bandwidth | 30Hz to 8kHz                        |
| Controls  | Contour, Drive, Bass, Treble, Level |
| Tube      | 2 x 12AX7 (included)                |
| Size      | 6.0" x 4.7" x 3.5"                  |
| Power     | 9V @ 700mA (included)               |