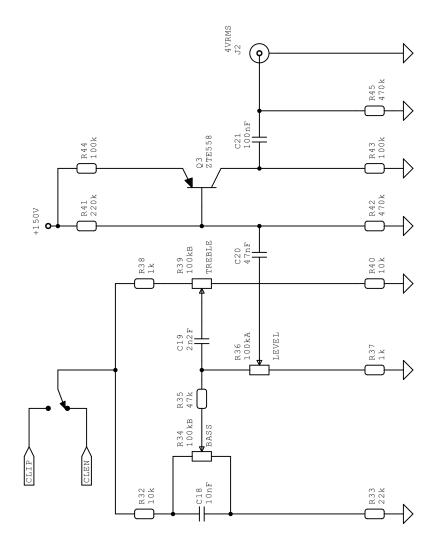

# Description

THERMIONIC REINFORCER is the complete tube preamplifier section of my PP12 made into a pedal, offering up blistering tube tone and enough drive to bypass an effects loop. A second footswitch selects CLIP mode; either traditional tube saturation, or my novel high-gain tube clipper stage. Tubes are run at high voltage! Unique to this preamplifier is a tone control (CONTOUR) prior to clipping stages, akin to placing a Klon or Tube Screamer in front, improving your punch through a mix.

## **Specifications**

| Item      | Specification                       |
|-----------|-------------------------------------|
| Bypass    | True                                |
| Gain      | 38dB maximum                        |
| Bandwidth | 30Hz to 8kHz                        |
| Controls  | Contour, Drive, Bass, Treble, Level |
| Tube      | 2 x 12AX7 (included)                |
| Size      | 6.0" x 4.7" x 3.5"                  |
| Power     | 9V @ 700mA (included)               |