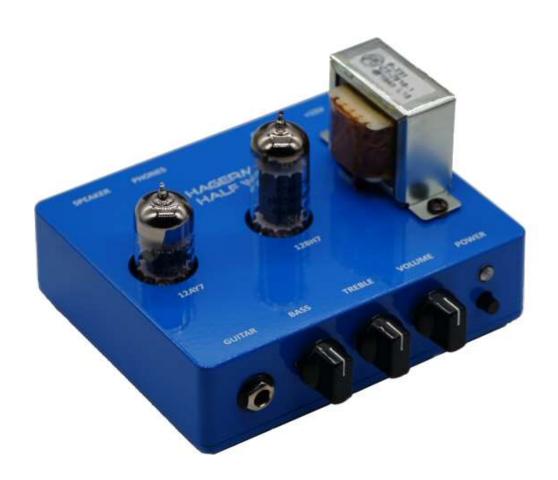

# **Description**

HALF WATT is an all-tube micro-amp intended for practice or studio work. It will easily drive any speaker cabinet (or none at all) without impedance or stability issues. A convenient headphone output allows for quiet practice (or for connection to DAW or PA).

# **Specifications**

| Item         | Specification                  |
|--------------|--------------------------------|
| Output Power | 0.5W clean @8 ohm (1.5W dirty) |
| Tubes        | 1 x 12AY7, 1 x 12BH7           |
| Controls     | Bass, Treble, Volume           |
| Bandwidth    | 65Hz to 6kHz                   |
| Size         | 6" x 6" x 4"                   |
| Input Power  | 15Vdc @800mA                   |