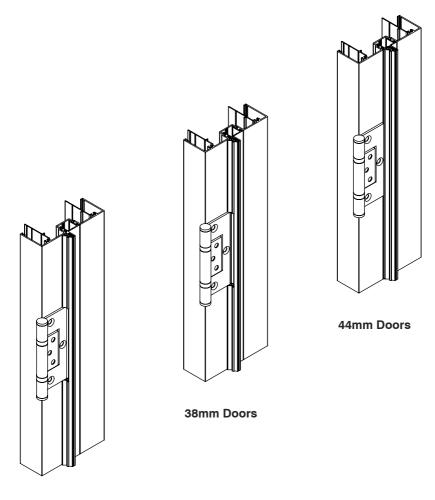

# Whisperwing - 35mm, 38mm and 44mm Doors

Demonstration of cutting the Whisperwing Seal

### 35mm Doors

To fix the hinge to the door frame trim the back leg of the Whisperwing.

### 38mm Doors

To fix the hinge to the door frame trim the back leg of the Whisperwing.

### 44mm Doors

To fix the hinge to the door frame no trimming of the Whisperwing is needed.

35mm Doors