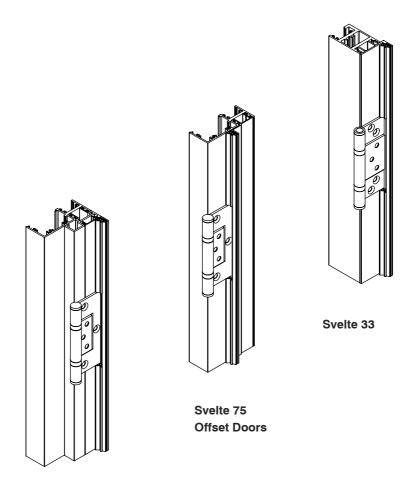

# **Whisperwing - Svelte**

How to cut the Whisperwing Seal.

### Svelte 75 Front Glaze Doors

To fix the hinge to the door frame trim the back leg of the Whisperwing.

## Svelte 75 Offset Glaze Doors

To fix the hinge to the door frame trim the back leg of the Whisperwing.

### Svelte 33

To fix the hinge to the door frame trim the back leg of the Whisperwing.

Svelte 75 Front Glaze Doors