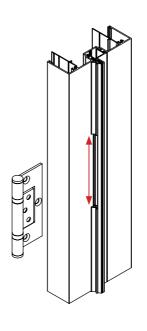

# Whisperwing - 35mm, 38mm and 44mm Doors

Demonstration of cutting the Whisperwing Seal

### 38mm Doors

To fix the hinge to the door frame trim the back leg of the Whisperwing.