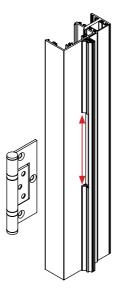

### Svelte 75 Front Glaze Doors

To fix the hinge to the door frame trim the back leg of the Whisperwing.

## Svelte 75 Offset Glaze Doors

To fix the hinge to the door frame trim the back leg of the Whisperwing.

### Svelte 33

To fix the hinge to the door frame trim the back leg of the Whisperwing.

Svelte 75 Front Glaze Doors