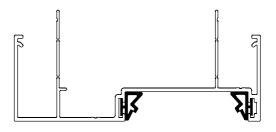

# **Whisperwing - Sliding Doors**

### **Sliding Doors**

Slide Whisperwing into the seal provision of your selected receiver channel.