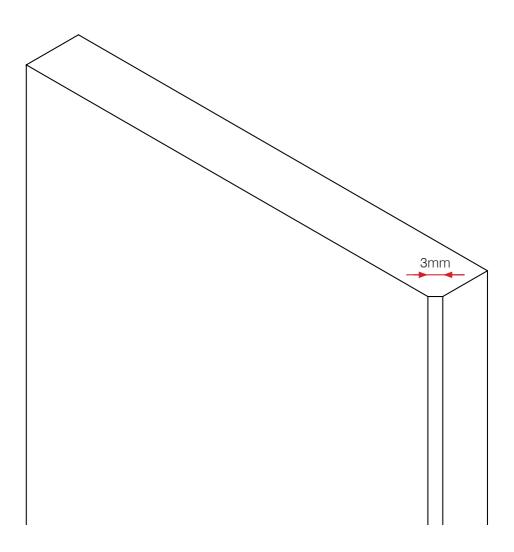

# Whisperwing - 35mm, 38mm and 44mm Doors

Demonstration of cutting the Whisperwing Seal

### 44mm Doors

To fix the hinge to the door frame no trimming of the Whisperwing is needed.

35mm Doors