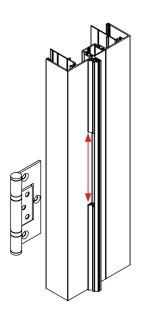

# Whisperwing - 35mm, 38mm and 44mm Doors

Demonstration of cutting the Whisperwing Seal

### 35mm Doors

To fix the hinge to the door frame trim the back leg of the Whisperwing.