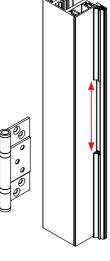

# Whisperwing - 35mm, 38mm and 44mm Doors

Demonstration of cutting the Whisperwing Seal

### 35mm Doors

To fix the hinge to the door frame trim the back leg of the Whisperwing.

### 38mm Doors

To fix the hinge to the door frame trim the back leg of the Whisperwing.

### 44mm Doors

To fix the hinge to the door frame no trimming of the Whisperwing is needed.

35mm Doors