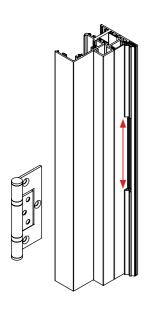

### 35mm Doors

To fix the hinge to the door frame trim the back leg of the Whisperwing.

### 38mm Doors

To fix the hinge to the door frame trim the back leg of the Whisperwing.