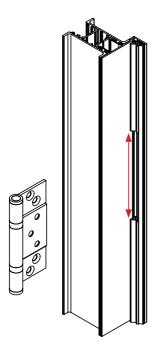

# **Whisperwing - IBeam**

How to cut the Whisperwing Seal.

### **IBeam Doors**

To fix the hinge to the door frame trim the back leg of the Whisperwing.