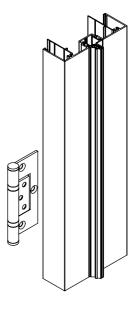

# Whisperwing - 35mm, 38mm and 44mm Doors

Demonstration of cutting the Whisperwing Seal

### 44mm Doors

To fix the hinge to the door frame no trimming of the Whisperwing is needed.

35mm Doors