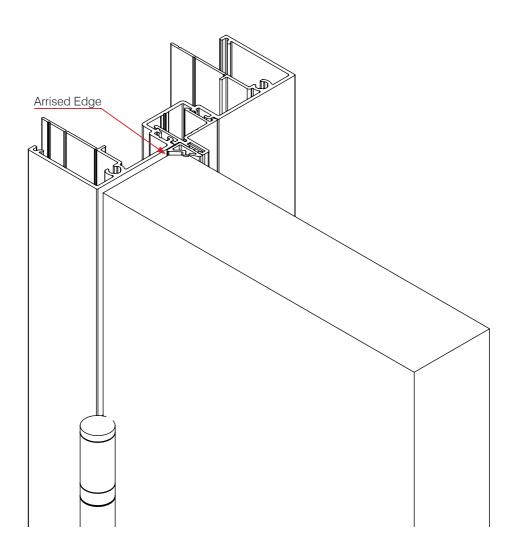

# **Whisperwing - Timber Doors**

### **Timber Doors**

When using timber doors, arris the edge of the hinge side of the door to ensure the door closes correctly.

Please note without an arrised edge on a timber door there will be conflict with the Whisperwing, this will prevent a smooth closing finish.