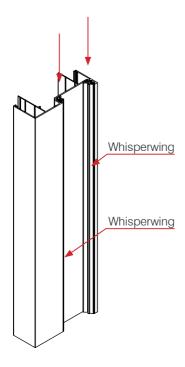

# Whisperwing - 35mm, 38mm and 44mm Doors

Demonstration of cutting the Whisperwing Seal

### 35mm Doors

To fix the hinge to the door frame trim the back leg of the Whisperwing.

### 38mm Doors

To fix the hinge to the door frame trim the back leg of the Whisperwing.

### 44mm Doors

To fix the hinge to the door frame no trimming of the Whisperwing is needed.

35mm Doors