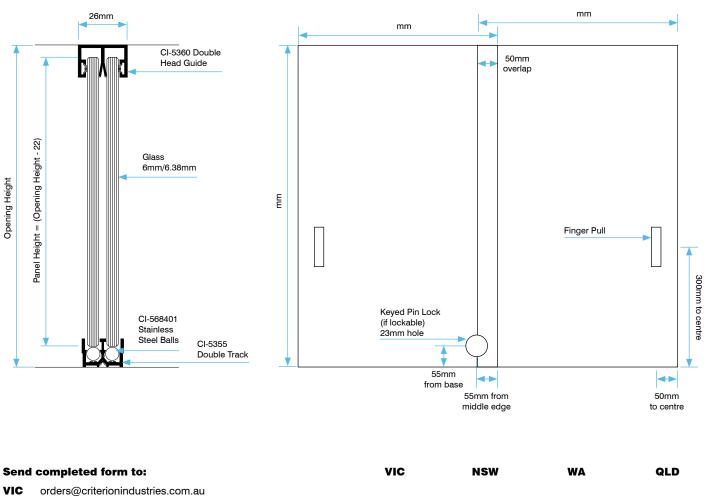

| DAYLIGHT OPENING SIZE (MM) | HEIGHT | V | WIDTH |  | LOCKABLE | YES | NO |
|----------------------------|--------|---|-------|--|----------|-----|----|
|----------------------------|--------|---|-------|--|----------|-----|----|

| GLASS SIZE<br>(MM)* X 2 | HEIGHT |  |
|-------------------------|--------|--|
|                         | WIDTH  |  |

\*All glass comes with edges polished, corners tipped & finger pulls.

| INCLUDED COMPONENTS           | QTY |
|-------------------------------|-----|
| CI-5360 DOUBLE HEADGUIDE (MM) |     |
| CI-5355 DOUBLE TRACK (MM)     |     |
| 6.35MM STAINLESS STEEL BALLS  |     |
| 4.8MM DOOR SEAL (M)           |     |