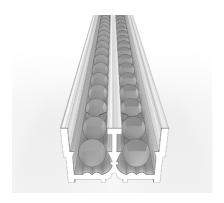

## Step 3

Slide the steel balls into the Double Track. It's recommended to use 92 balls per meter channel.