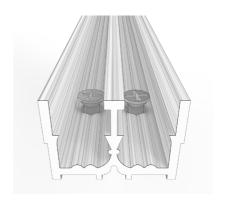

## Step 2

Fix the double track to the bottom of opening. It's recommended to use two screws on each end and in the center (4mm diameter pre-drill required).