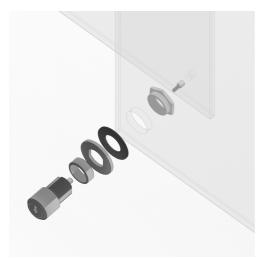

## Step 5

Install the keyed Lock assembly. Do not over-tighten the step nut. Check pin alignment to 6 mm hole by locking and unlocking (when in closed position).