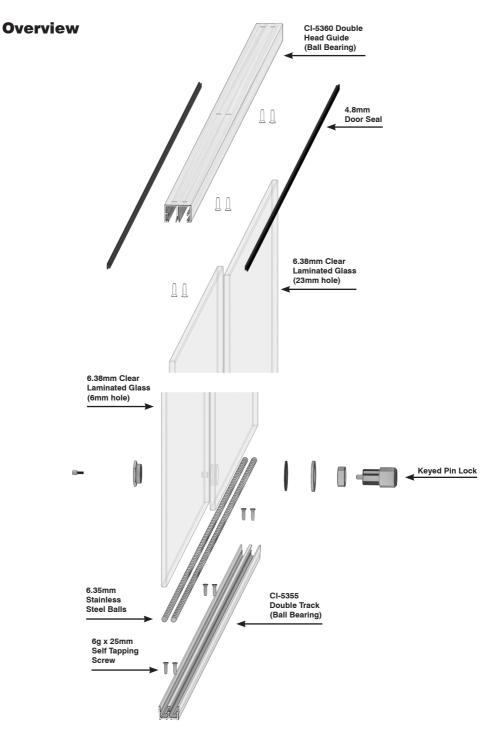

## **Section Profiles**

| SECTION IMAGE | DESCRIPTION                              |
|---------------|------------------------------------------|
| 15            | CI-5355 Double Track (Ball Bearing)      |
| 26            | CI-5360 Double Head Guide (Ball Bearing) |
|               | 4.8mm Door Seal                          |
|               | 6.35mm Stainless Steel Balls             |
|               | Keyed Pin Lock                           |

## Step 1

Fix the head guide to the top of opening. It's recommended to use two screws on each end and in the center (4mm diameter pre-drill required) predrill. Slide the door seal into each side as shown.

## Step 3

Slide the steel balls into the Double Track. It's recommended to use 92 balls per meter channel.

## Step 2

Fix the double track to the bottom of opening. It's recommended to use two screws on each end and in the center (4mm diameter pre-drill required).

## Step 4

Fit the glass. The panel with the 23mm hole is fitted on the inside and the panel with the 6mm hole is fitted on the outside.

## Step 5

Install the keyed Lock assembly. Do not over-tighten the step nut. Check pin alignment to 6 mm hole by locking and unlocking (when in closed position).