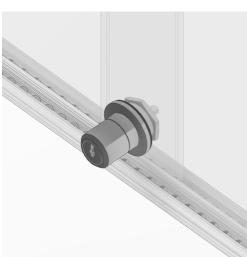

## Step 5

Install the keyed Lock assembly. Do not over-tighten the step nut. Check pin alignment to 6 mm hole by locking and unlocking (when in closed position).