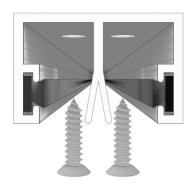

## Step 1

Fix the head guide to the top of opening. It's recommended to use two screws on each end and in the center (4mm diameter pre-drill required) predrill. Slide the door seal into each side as shown.

## Step 2

Fix the double track to the bottom of opening. It's recommended to use two screws on each end and in the center (4mm diameter pre-drill required).