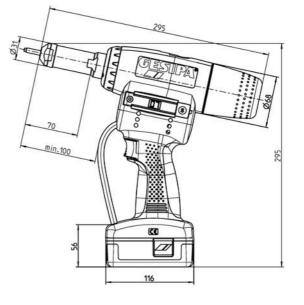

Dimensions in mm

**Child's play!** 

Read off number

3 Set blind rivet nut

2 Enter number

➡ Done!