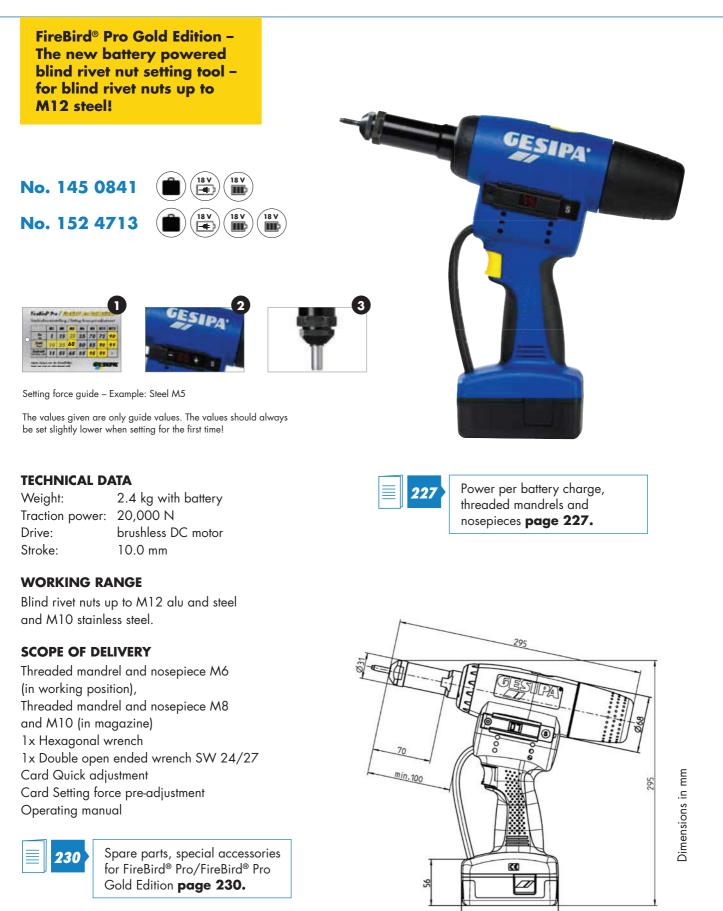

|

### WORKING RANGE

Blind rivet nuts up to M10 Aluminium, M8 steel and M6 stainless steel

### SCOPE OF DELIVERY

Threaded mandrel and nosepiece M6 (in working position), Threaded mandrel and nosepiece M4 and M5 (in magazine) 1x Hexagonal wrench 1x Double open ended wrench SW 24/27 Card Quick adjustment Card Setting force pre-adjustment Operating manual

### **ADVANTAGES**

- Foolproof operation
- Virtually no wear by brushless motor
- Modern Li-Ion battery technology
- Controlled solely by the setting force adjustment
- Intelligent error message
- Almost double the pulling displacement from 5.5 to 10 mm
- Fully automatic screw-off procedure



Dimensions in mm

**Child's play!** 

Read off number

3 Set blind rivet nut

2 Enter number

➡ Done!

## FIREBIRD® PRO GOLD EDITION



GESIPA° 225

116