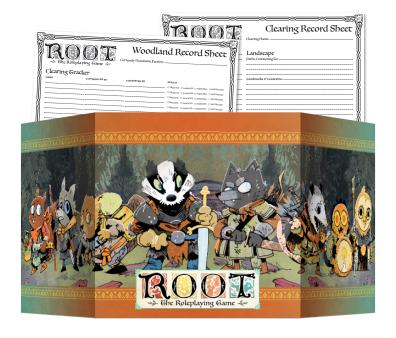

### Root: The RPG GM Accessory Pack

This Root: The RPG GM accessory pack includes a trifold GM screen featuring tools, tables, and information for running the game, alongside two custom notepads for tacking your campaign!

**SKU**: MPG S01 MSRP: \$24.99 Format: Gamemaster Screen

**Dimensions**: 8x8x.75 **Units per case**: 20 **UPC**: 850019501049