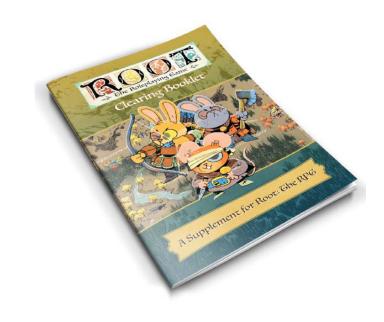

## Root: The RPG Clearing Booklet

The Clearing Booklet is a supplement for Root: The RPG featuring four clearings: Hookfoot Bog, Sixtoe Stand, Limmery Post, and Coolclaw Mine. Each clearing contains interesting conflicts, important residents (with stats), unique locations, and special rules. You can use these clearings as the setting for a one-shot or as part of a longer campaign in the broader Woodland!

**SKU**: MPG 035 **MSRP**: \$19.99 **Format**: Book

**Dimensions**: 9.1x6.3x0.2 **Units per case**: 100 **UPC**: 978-1-952885-37-2