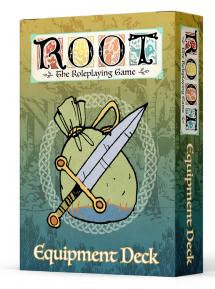

#### Root: The RPG Equipment Deck

Wield salamander spit grenades, wrist crossbows, and swordbreaker blades with this full-illustrated, 55-card deck of weapons and other gear--complete with special traits, weapons stats, and new art by Kyle Ferrin. This deck also contains cards featuring the weapon moves for Root: The Roleplaying game.

SKU: MPG C06 MSRP: \$19.99 Format: Card Deck

**Dimensions**: 2.5x3.6x.8 **Units per case**: 60 **UPC**: 850019501018