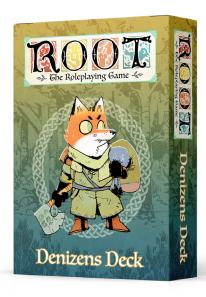

#### Root: The RPG Denizens Deck

As your vagabond adventures across the Woodland, you will encounter villains, leaders, innocents, and everything in between with this fully-illustrated, 55-card deck of Woodland denizens, complete with stats, personality traits, game-ready requests for the vagabonds, and new art by Kyle Ferrin!

SKU: MPG C07 MSRP: \$19.99 Format: Card Deck

**Dimensions**: 2.5x3.6x.8 **Units per case**: 60 **UPC**: 850019501025