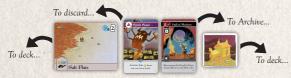

### 5. Remove Six Cards to Dispossessed

Set aside all the Visions. Shuffle the discard piles and losers' advisers together, and put six random cards into the Dispossessed in the box.

## 6. Clean Up Relics

Shuffle together the relic deck and losers' relics. Refill sites that have fewer relics than they need from the relic deck.

Shuffle together the winner's relics and Reliquary, and stack these relics on the top of the relic deck.