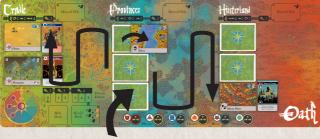

Flip edifices to ruins at sites not ruled by the winner. Discard all denizens there.

Return all the pawns, warbands, favor, and secrets to the box.

Push sites with no ruins toward the Cradle to fill up regions from top to bottom.

# Push sites with ruins toward the Hinterland to fill from bottom to top.

Fill empty slots with facedown sites from the shuffled site deck.

Flip the top site in each region with no faceup sites.