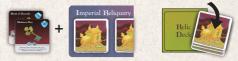

## 6. Clean Up Relics

Shuffle together the relic deck and losers' relics. Refill sites that have fewer relics than they need from the relic deck.

Shuffle together the winner's relics and Reliquary, and stack these relics on the top of the relic deck.