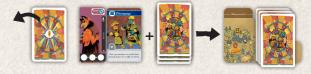

#### 4. Add Six Cards from Archive

Find the winner's most common suit of adviser—if tied, the winner chooses. Add three cards of that suit from the Archive to the world deck, then two of the next clockwise suit as shown below, then one.