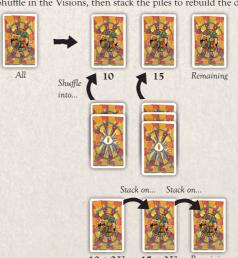

#### 8. Rebuild Deck

Collect all the denizens on the table, shuffle and split them. Shuffle in the Visions, then stack the piles to rebuild the deck.