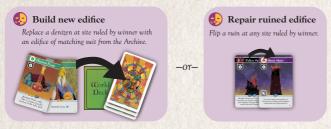

# 3. Clean Up Map

The winner can build or repair one edifice if they are the Chancellor or a Citizen. Each site can only hold one edifice, whether intact or ruined.

At all sites except those ruled by the winner or with an intact edifice, discard denizens, return relics and sites to their decks, and return ruined edifices to the Archive.

Flip edifices to ruins at sites not ruled by the winner. Discard all denizens there.

Return all the pawns, warbands, favor, and secrets to the box.

Push sites with no ruins toward the Cradle to fill up regions from top to bottom.