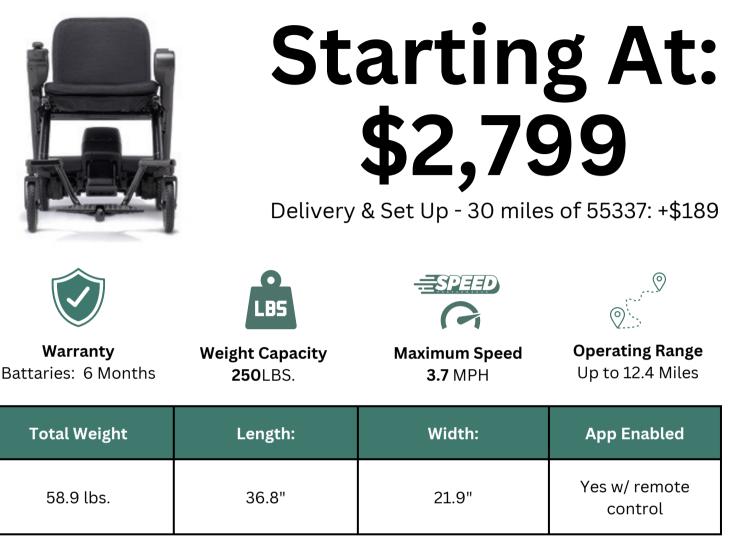

The per-visit labor contract costs \$189. Additional fees will apply if you are located greater than 50 miles from our closest certified technician.

Lightweight, foldable, and maneuverable, the Model F allows you to explore your world with greater mobility and independence. Experience the same performance and smart technology that WHILL is known for with a new foldable design.