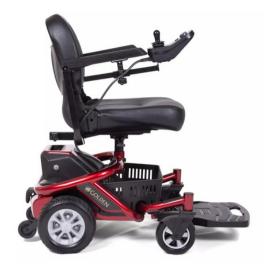

## Vive Folding Power Wheelchair

Perfect for traveling, the Vive compact electric wheelchair is constructed with a lightweight, yet durable aluminum frame that folds in seconds to easily fit in standard trunk sizes.

154 Cobblestone Ln. Burnsville, MN 55337 Phone: (612) 334-3159 www.dahlmedicalsupply.com